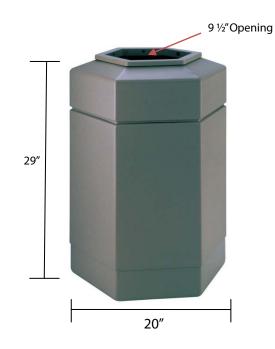

## 30-Gallon Hex

Item#: 108-1037

Black

Beige

Gray

B/L Description: Plastic Art 156600-02 SUB 1-2 PCF CL300

Material Process: Blow-Molded with HDPE

Standard Inclusions: (1) Molded (1) reinforcing hex ring

| Unit Size                   | Capacity   | Weight |
|-----------------------------|------------|--------|
| 29" H<br>20" W<br>17 1⁄4" D | 30-Gallons | 13#    |

| Carton Size | # Cartons Shipped | Dimensional Wt. | Carton Wt. |
|-------------|-------------------|-----------------|------------|
| 17 ¾″L      | (1)               | 58#             | 14#        |
| 20 ¼"W      |                   |                 |            |
| 30 ½"H      |                   |                 |            |

Ships at Dimensional Weight.

Generous 30-gallon capacity waste container has easy liftoff lid and Grab Bag™ system to hold the trash bag in place

- Made from long-lasting polyethylene to withstand the harshest environments
- 0 Unique hexagonal shape
- Includes Grab Bag™ system to secure trash bag in place О
- Plastic is approximately 1/8" thick О
- 50% post consumer recycledcontent (color black) 0
- О 25% post consumer recycled conent (colors beige and gray)
- Made in U.S.A. 0
- 1-year warranty