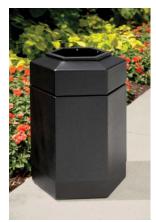

## 30-Gallon Hex

Item#: 108-1037

Black

Beige

Gray

B/L Description: Plastic Art 156600-02 SUB 1-2 PCF CL300

Material Process: Blow-Molded with HDPE

Standard Inclusions: (1) Molded (1) reinforcing hex ring

Ships at Dimensional Weight.

Generous 30-gallon capacity waste container has easy liftoff lid and Grab Bag™ system to hold the trash bag in place

- Made from long-lasting polyethylene to withstand the harshest environments
- 0 Unique hexagonal shape
- Includes Grab Bag™ system to secure trash bag in place О
- Plastic is approximately 1/8" thick О
- 50% post consumer recycledcontent (color black) 0
- О 25% post consumer recycled conent (colors beige and gray)
- Made in U.S.A. 0
- 1-year warranty