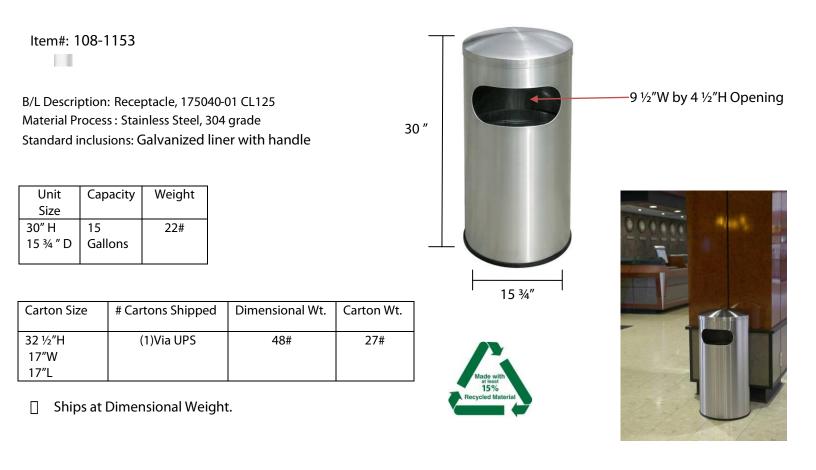

Attractive, upscale stainless steel waste container will add a touch of class to your décor. The Allure is a large capacityontainer perfect for entryways, lobbies, restrooms and waiting rooms.

- Dome top discourages placement of waste on top of unit
- o Constructed from recycled heavy gauge 304 grade steel; won't easily rust
- Hygienic surface; no pores to harbor dirt or bacteria
- Equipped with rubber base ring; keeps unit in place and protects floors
- Cost effective with longterm performance and low maintenance
- o Galvanized liner with handle included for easy trash removal
- 15-gallon capacity
- Made in Malaysia
- o 1-year warranty

Made out of recycled steel

Product is ADA compliant