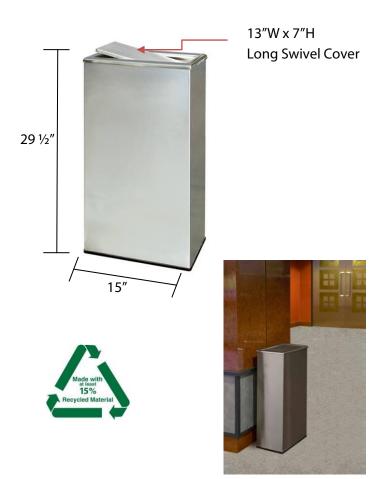

## ltem#: 108-1157

B/L Description: Receptacle, 1750404-01 CL125 Material Process : Stainless Steel , 304 grade Standard inclusion: Galvanized liner with handle

| Unit Size                | Capacity        | Weight |
|--------------------------|-----------------|--------|
| 29 ½″ H<br>15″ W<br>9″ I | 13.5<br>Gallons | 22#    |

Create a clean and elegant look with the Stainless Rectangular Swivel Lid; perfect near coffee bars, restrooms, offices and witing rooms.

- Swivel door is precisely weighted to flip closed; concealing waste
- o Constructed from recycled heavy gauge 304 grade steel; won't easily rust
- Hygienic surface; no pores to harbor dirt or bacteria
- o Equipped with rubber base ring; keeps unit in place and protects floors
- Cost effective with long-term performance and low maintenance
- o Galvanized liner with handle included for easy trash removal
- o 13.5-gallon capacity
- Made in Malaysia
- o 1-year warranty