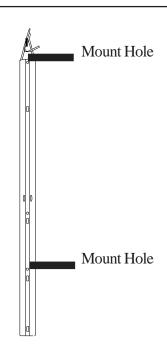

## Mounting Bike Trac

Bike Trac can be mounted to any wall, corner, pillar, or post strong enough to hold the bikes. Each unit comes with two pan head screws which work for mounting the Bike Trac to wooden studs. If mounting to any other surface consult your local hardware store for applicable hardware. Use mounting holes as shown in illustration. **Note:** *To protect wheel, slide rubber sleeve onto wheel hook of Bike Trac.* 