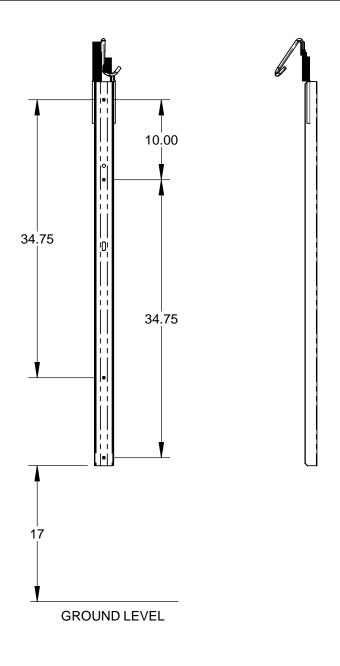

# Specifications for Item 116-1039

#### NOTE:

- 1. DO NOT SCALE DRAWING.
- 2. INTALLATION TO BE COMPLETED IN ACCORDANCE WITH MANUFACTURER'S SPECIFICATIONS.

3350 NW Boca Raton Blvd., Suite B2 Boca Raton, FL, 33431 Phone: 561.620.7878 Fax: 561.620.8668