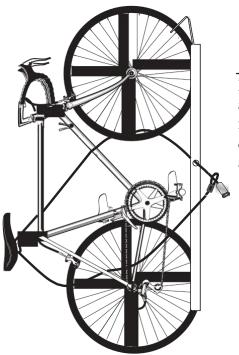

## Locking Bike To Bike Trac (Item 116-1039)

In most cases the locking cable is long enough to thread through your seat, frame, front and rear wheel. Thread cable through desired parts of the bicycle and then pass the metal end of the cable through the hole punched into the Bike Trac. **Note**: *Locking cable is only a intended to be a theft deterrent. Loss of bicycle is not covered under warranty.* 