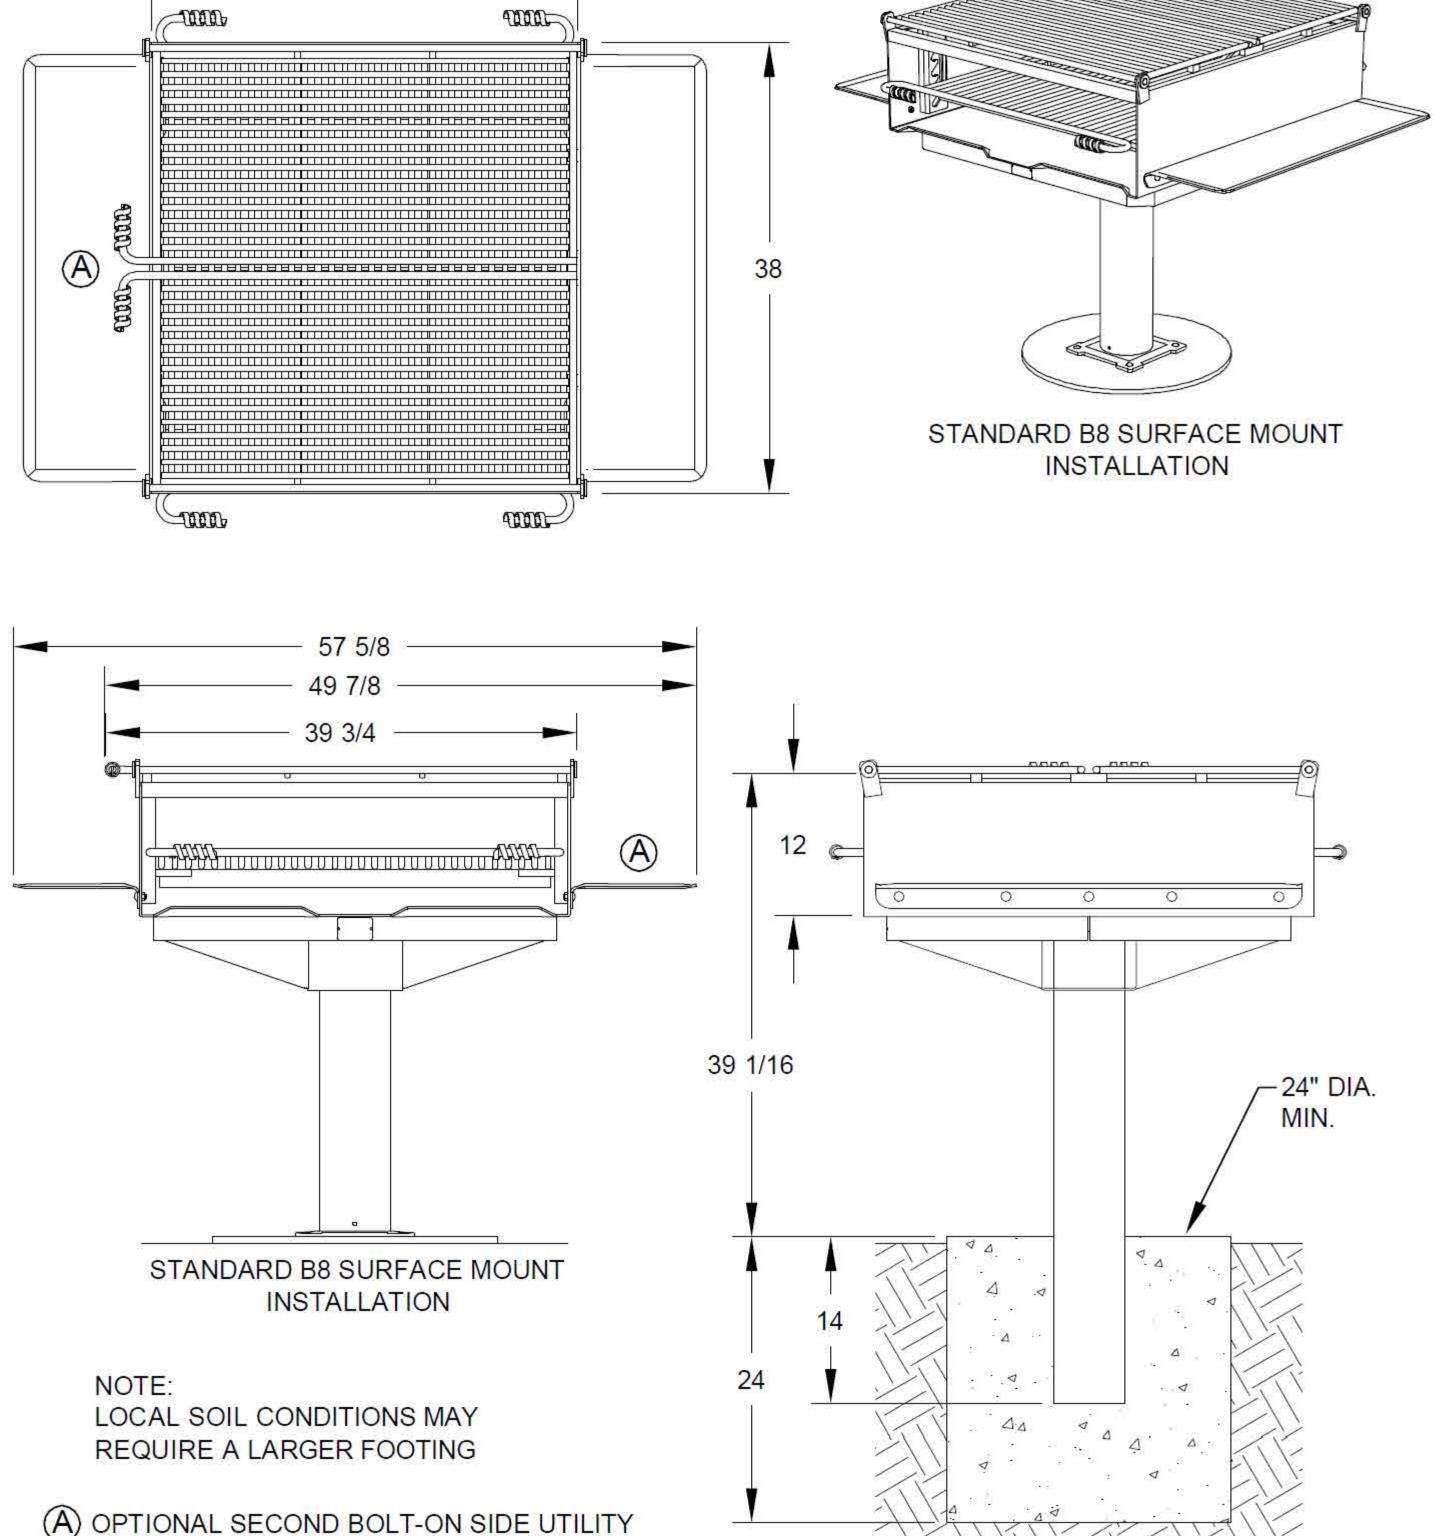

36

SHELF - CHANGE /S TO /SS IN MODEL NO.

(ONE BOLT-ON SHELF IS STANDARD

-/S IN MODEL NO.)

- Theft-proof base attachment
- Public use-type spring grips of coiled steel bar
- · Second utility shelf option
- Quality construction throughout

OPTIONAL B16 EMBEDDED

POST INSTALLATION