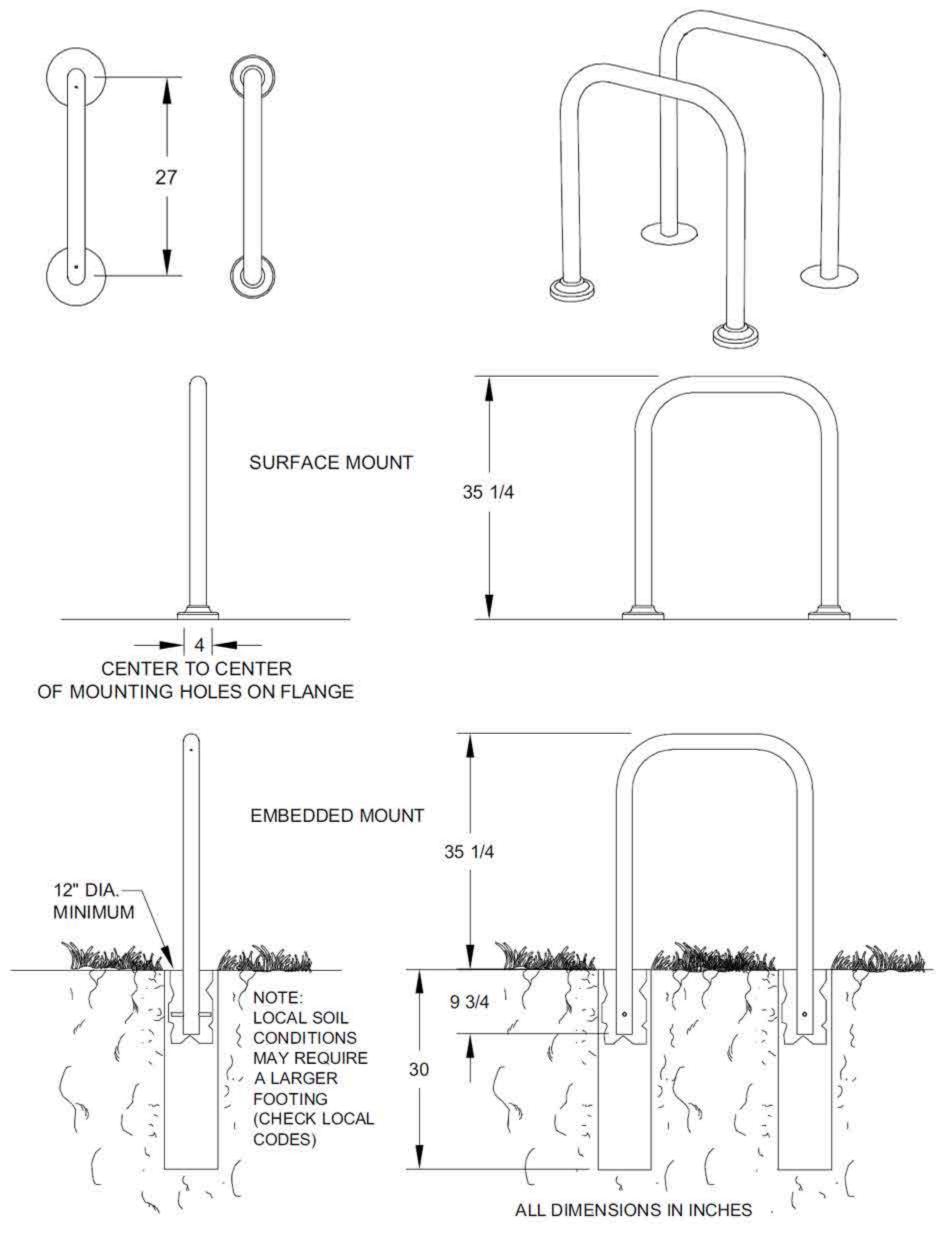

## 2-Bike Double-Sided Heavy-Duty Hitching Post Bike Rack with Cover Caps - Surface Mount

Item #: 136-2663

Hitchin' Post embedded mount bicycle rack

- Secures one or two bikes
- Strong 2-3/8" diameter tubing
- Hot dip galvanized after fabrication for long lasting finish
- Two installation choices

## SPECIFICATIONS:

- Hitchin' Post bike rack is constructed from 2-3/8"
   dia. 11 ga. (.115) wall steel tubing with two 6" inside radius die-formed bends creating an inverted "U" shape providing a rack for securing as many as two bicycles.
- bike rack is designed to have an overall height of 35-1/4" and an overall width of 29-3/8".
- Bike rack is hot-dip galvanized after fabrication to maintain an average zinc coating of 2.0 oz.
   per sq. ft. of surface area

## AVAILABLE OPTIONS

Powder Coat Finish in choice of colors
Thermo plastic coated finish in choice of colors
Embedded or surface mount
Pregalvanized cover cap