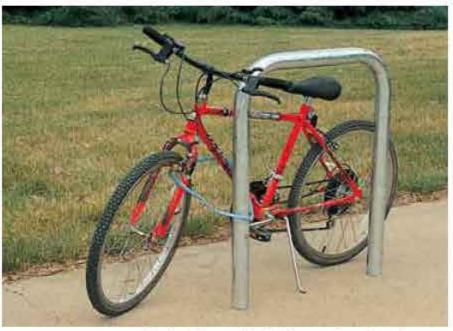

## 2-Bike Double-Sided Heavy-Duty Hitching Post Bike Rack with Cover Caps - Surface Mount

Item #: 136-2663

Hitchin' Post embedded mount bicycle rack

- Secures one or two bikes
- Strong 2-3/8" diameter tubing
- Hot dip galvanized after fabrication for long lasting finish
- Two installation choices

## SPECIFICATIONS:

- Hitchin' Post bike rack is constructed from 2-3/8"
   dia. 11 ga. (.115) wall steel tubing with two 6" inside radius die-formed bends creating an inverted "U" shape providing a rack for securing as many as two bicycles.
- bike rack is designed to have an overall height of 35-1/4" and an overall width of 29-3/8".
- Bike rack is hot-dip galvanized after fabrication to maintain an average zinc coating of 2.0 oz.
   per sq. ft. of surface area