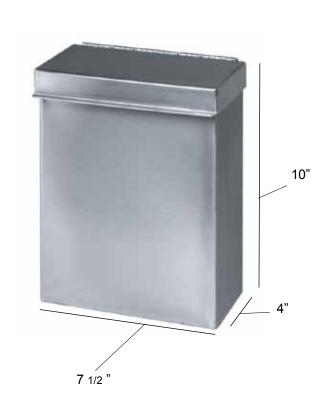

## Stainless Steel Sanitary Napkin Receptacle

Stainless steel flush mount sanitary receptacle with hinged to Durable damage resistant units affix directly to walls. Complete mounting instructions included with all units.

Extended lip on top for easy opening and closing

## **Sanitary Napkin Receptacle**

| DESCRIPTION                        | SIZE              | ITEM#    |
|------------------------------------|-------------------|----------|
| Sanitary Napkin Receptacle         | 7 1/2" x 4" x 10" | 152-1031 |
| All items can be made to any size. |                   |          |