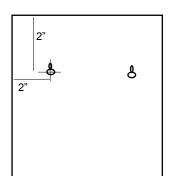

## **Sanitary Napkin Receptacle**

| DESCRIPTION                        | SIZE              | ITEM#    |
|------------------------------------|-------------------|----------|
| Sanitary Napkin Receptacle         | 7 1/2" x 4" x 10" | 152-1031 |
| All items can be made to any size. |                   |          |