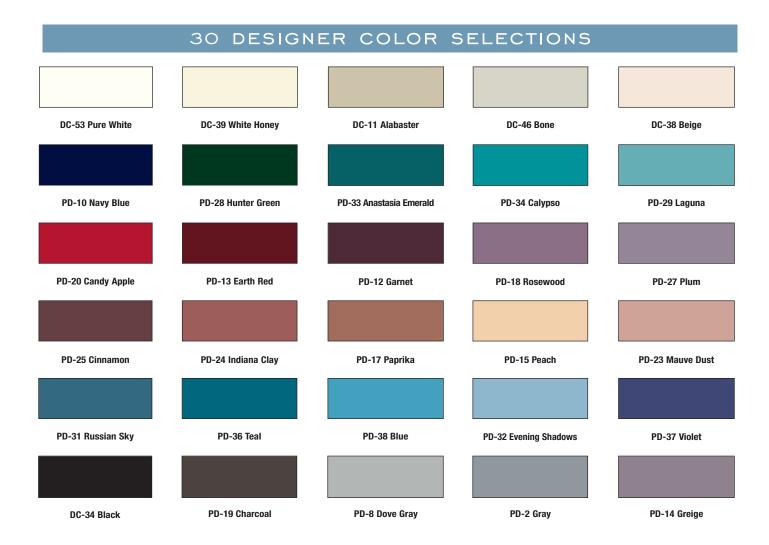

## FINISH SELECTION A

**Poly-Lite Crete** - A light-weight stone composite material. The product is a combination of polyester resins integrated with sand and other aggregate properties. The product is suitable for indoor or outdoor applications. Select from 30 standard colors. Custom colors available upon request.

**Applied Two Stage Coating** - A durable applied finish that can be used indoors or outdoors. Select from textured or smooth finish. Available high gloss, semi gloss, and matte finishes. Select from 30 standard colors. Custom colors available upon request.

All colors shown are printed representations. Actual colors may vary. If color match is critical please request an actual sample.