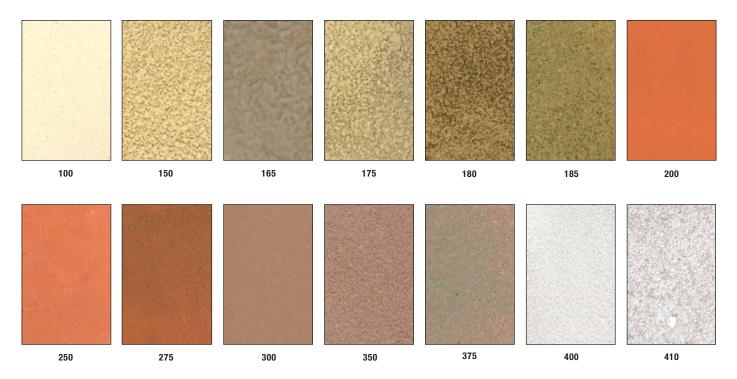

## FINISH SELECTION B

**Feather-Lite Stone** - A light weight stone composite manufactured of FRP resins, fillers, stone aggregate and other components. The product has a manufactured fine texture. This product can be used indoors or outdoors. Select from the following colors.

All colors shown are printed representations. Actual colors may vary. If color match is critical please request an actual sample.