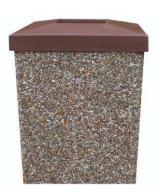

## **30 Gallon and 40 Gallon Litter Receptacles**

Assortment of Lid Styles and Colors – Available in Low-Profile, Raised, Raised Lids with Ashtrays, and Raised Lids with Spring Loaded Doors in our Standard Colors of Brown, Black, Blue, and Hunter Green.

## **Exposed Aggregate Shell**

Exposed Aggregate Concrete Shells are available in River Rock Brown, Granite Gray, Salt, Pepper, and a combination of Salt & Pepper to blend into your specific area. The shell is reinforced and sealed to provide years of maintenance free service. Weather and thief resistant, the shell is manufactured to last.

## **Exposed Aggregate Concrete Shell Options:**

**River Rock Brown** 

Salt

Granite Gray

Salt & Pepper

Multiple Sizes for your specific needs.

Receptacles are available in 30 and 40 gallon sizes. All receptacles supplied with heavy duty rotary molded lids and liners.