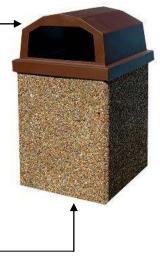

## **Exposed Aggregate Shell**

Exposed Aggregate Concrete Shells are available in River Rock Brown, Granite Gray, Salt, Pepper, and a combination of Salt & Pepper to blend into your specific area. The shell is reinforced and sealed to provide years of maintenance free service. Weather and thief resistant, the shell is manufactured to last.

## **Exposed Aggregate Concrete Shell Options:**

**River Rock Brown** 

Salt

Granite Gray

Salt & Pepper

Multiple Sizes for your specific needs.

Receptacles are available in 30 and 40 gallon sizes. All receptacles supplied with heavy duty rotary molded lids and liners.

30 Gallon: 420 lbs (20"x20")

40 Gallon: 500 lbs (24"x24")