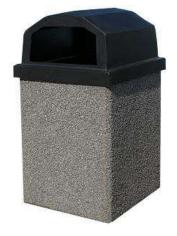

## **30 Gallon and 40 Gallon Litter Receptacles**

Assortment of Lid Styles and Colors – Available in Low-Profile, Raised, Raised Lids with Ashtrays, and Raised Lids with Spring Loaded Doors in our Standard Colors of Brown, Black, Blue, and Hunter Green.

## **Exposed Aggregate Shell**

Exposed Aggregate Concrete Shells are available in River Rock Brown, Granite Gray, Salt, Pepper, and a combination of Salt & Pepper to blend into your specific area. The shell is reinforced and sealed to provide years of maintenance free service. Weather and thief resistant, the shell is manufactured to last.

## **Exposed Aggregate Concrete Shell Options:**

**River Rock Brown** 

Salt

Granite Gray

Salt & Pepper

Multiple Sizes for your specific needs.

Receptacles are available in 30 and 40 gallon sizes. All receptacles supplied with heavy duty rotary molded lids and liners.