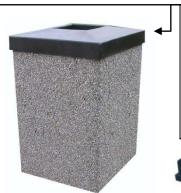

## **30 Gallon and 40 Gallon Litter Receptacles**

Assortment of Lid Styles and Colors – Available in Low-Profile, Raised, Raised Lids with Ashtrays, and Raised Lids with Spring Loaded Doors in our Standard Colors of Brown, Black, Blue, and Hunter Green.

30 Gallon: 420 lbs (20"x20")

40 Gallon: 500 lbs (24"x24")