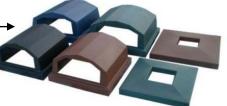

## **30 Gallon and 40 Gallon Litter Receptacles**

Assortment of Lid Styles and Colors – Available in Low-Profile, Raised, Raised Lids with Ashtrays, and Raised Lids with Spring Loaded Doors in our Standard Colors of Brown, Black, Blue, and Hunter Green.

## **Exposed Aggregate Shell**

Exposed Aggregate Concrete Shells are available in River Rock Brown, Granite Gray, Salt, Pepper, and a combination of Salt & Pepper to blend into your specific area. The shell is reinforced and sealed to provide years of maintenance free service. Weather and thief resistant, the shell is manufactured to last.

## **Exposed Aggregate Concrete Shell Options:**

**River Rock Brown** 

Salt

Granite Gray

Salt & Pepper

Multiple Sizes for your specific needs.

Receptacles are available in 30 and 40 gallon sizes. All receptacles supplied with heavy duty rotary molded lids and liners.