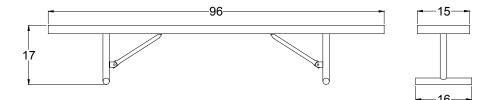

## 347-1069

8ft SUPREME CHAMPION FREE STANDING BENCH WITHOUT BACK

| <u> ////////////////////////////////////</u> |                        |
|----------------------------------------------|------------------------|
|                                              |                        |
|                                              |                        |
|                                              | 588888888              |
|                                              | <del>SAAAA</del> AAAAA |
|                                              |                        |
|                                              |                        |
|                                              |                        |
|                                              |                        |
|                                              |                        |
|                                              |                        |

- 1 Drill plastic out of the mounting holes on the stands, seat and brace using a 7/16" dia. drill bit.
- 2 Fasten the seat to the stands loosely and then fasten the brace to the stands.
- 3 Make sure the bench is level and tighten all of the bolts.