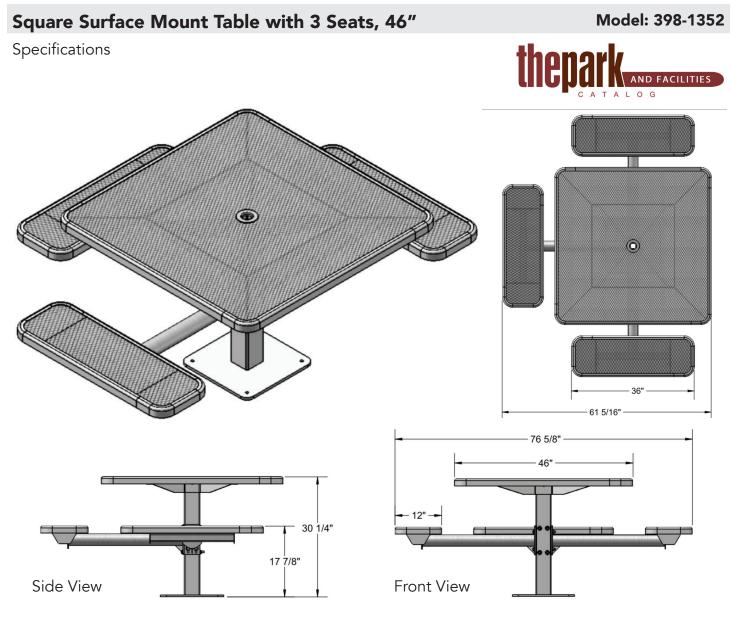

## Square Surface Mount Table with 3 Seats, 46"

Specifications

## **Product Details:**

| Frame Coating | Electrostatic powder coated application oven cured.                                                                                                |
|---------------|----------------------------------------------------------------------------------------------------------------------------------------------------|
| Hardware      | All stainless steel hardware fasteners.                                                                                                            |
| Dimensions:   | Top is 46" square x 30-1/4" high. Seats are 12" wide x 36" long x 18" high.<br>Outside to outside dimensions of 3 seat table is 61-1/4" x 76-1/2". |