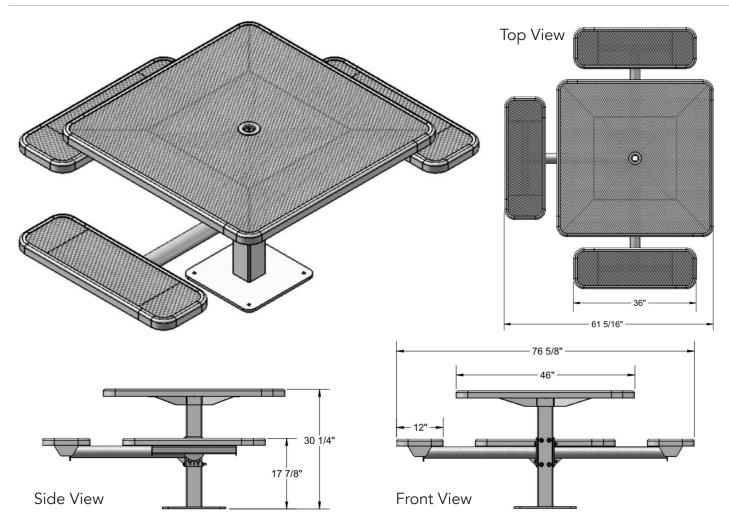

## Square Surface Mount Table with 3 Seats, 46"

Specifications

## **Product Details:**

| Frame Coating | Electrostatic powder coated application oven cured.                                                                                                |
|---------------|----------------------------------------------------------------------------------------------------------------------------------------------------|
| Hardware      | All stainless steel hardware fasteners.                                                                                                            |
| Dimensions:   | Top is 46" square x 30-1/4" high. Seats are 12" wide x 36" long x 18" high.<br>Outside to outside dimensions of 3 seat table is 61-1/4" x 76-1/2". |