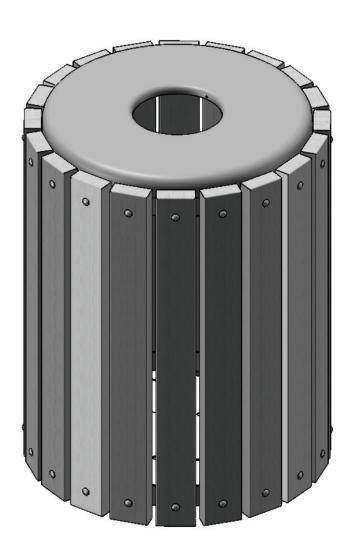

Model: 398-1470

34"

## **Product Details:**

| 1.00.000 = 0.00.000 |                                                                                                                                                                                                                                              |
|---------------------|----------------------------------------------------------------------------------------------------------------------------------------------------------------------------------------------------------------------------------------------|
| Slats               | Planking is made from 2" $\times$ 4" No. 1 KDAT Southern Yellow Pine ACQ pressure treated lumber, 2" $\times$ 4" No. 1 Southern Yellow Pine, finished in redwood stain with wood preservative, or 2" $\times$ 4" No. 1 Southern Yellow Pine. |
| Frame               | Rings are $3/16" \times 2"$ flat. Bottom plate is precision punched from 12 ga. steel sheet. All electrically MIG welded.                                                                                                                    |
| Frame Coating       | Hot dipped galvanized.                                                                                                                                                                                                                       |
| Hardware            | All hardware fasteners are zinc coated.                                                                                                                                                                                                      |
| Dimensions          | 26" Diameter. trash receptacle has an overall height of 34".                                                                                                                                                                                 |