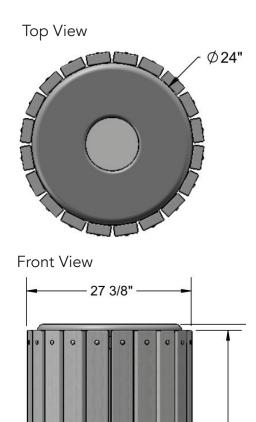

Model: 398-1470

34"

## **Product Details:**

| 1.00.000 = 0.00.000 |                                                                                                                                                                                                                                              |
|---------------------|----------------------------------------------------------------------------------------------------------------------------------------------------------------------------------------------------------------------------------------------|
| Slats               | Planking is made from 2" $\times$ 4" No. 1 KDAT Southern Yellow Pine ACQ pressure treated lumber, 2" $\times$ 4" No. 1 Southern Yellow Pine, finished in redwood stain with wood preservative, or 2" $\times$ 4" No. 1 Southern Yellow Pine. |
| Frame               | Rings are $3/16" \times 2"$ flat. Bottom plate is precision punched from 12 ga. steel sheet. All electrically MIG welded.                                                                                                                    |
| Frame Coating       | Hot dipped galvanized.                                                                                                                                                                                                                       |
| Hardware            | All hardware fasteners are zinc coated.                                                                                                                                                                                                      |
| Dimensions          | 26" Diameter. trash receptacle has an overall height of 34".                                                                                                                                                                                 |