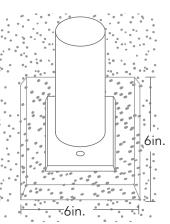

## **Surface Mount:**

Bolts through bottom plate into pre-drilled concrete into ground anchors. Use appropriate length and size bolt for local requirements.