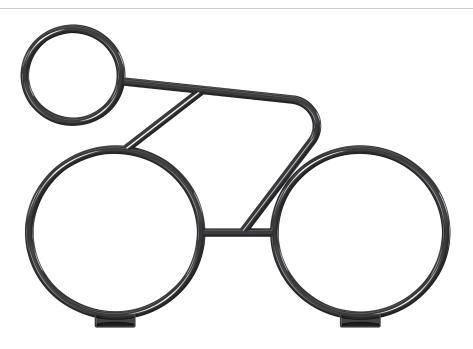

## **In-ground Mount:**

Embedded in hole filled with concrete. Depth of the hole varies depending on local code.

Racer Bike Rack Model: 536-1098