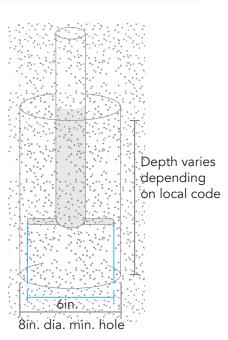

## **In-ground Mount:**

Embedded in hole filled with concrete. Depth of the hole varies depending on local code.

Racer Bike Rack Model: 536-1098