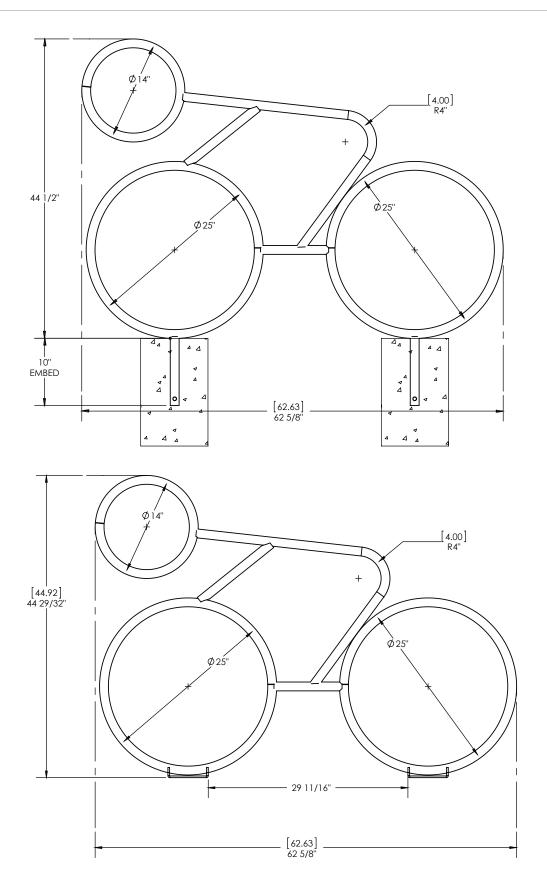

## **Product Details:**

| Dimensions   | Length 62 5/8" / Depth 1.315" / Height 45" (55" In Ground)<br>/ Mounting Plates 6" x 6" |
|--------------|-----------------------------------------------------------------------------------------|
| Weight       | Surface Mount: 44 lbs In-ground: 48 lbs                                                 |
| Capacity     | Holds 2 Bikes                                                                           |
| Finish       | Durable baked-on powder coat                                                            |
| Styling      | Contemporary                                                                            |
| Construction | 1.0" schedule 40 pipe (1.315" OD)                                                       |

## **In-ground Mount:**

Embedded in hole filled with concrete. Depth of the hole varies depending on local code.

Racer Bike Rack Model: 536-1098