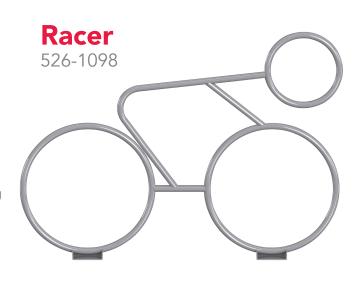

## SELL SHEET 2016 | RACER

- An artistic bicycle parking rack that also doubles as street art. It's a fantastic way to attract bicyclists to any location!
- Sends a message that your park, school or organization is bicycle-friendly.
- . Made with sturdy and dependable 1.3" OD steel piping manufactured in the USA
- The entire frame from front to back will keep a bike upright and secure.
- Outer coatings are available in two different options – Powder Coated or SealGuard (black only).
- Powder Coating comes in a selection of appealing colors made from a hardy mixture developed specifically to prevent weather damage or fading.
- SealGuard is available only in black and is one of the toughest coatings on the market today.
- Resistant to damage by vandals and graffiti can be easily removed.
- This premium coating is also impervious to salt and sea air.

## 2 - BIKE CAPACITY