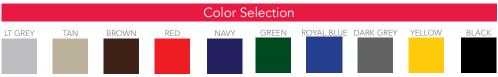

## SELL SHEET 2016 | RACER

- An artistic bicycle parking rack that also doubles as street art. It's a fantastic way to attract bicyclists to any location!
- Sends a message that your park, school or organization is bicycle-friendly.
- . Made with sturdy and dependable 1.3" OD steel piping manufactured in the USA
- The entire frame from front to back will keep a bike upright and secure.
- Outer coatings are available in two different options – Powder Coated or SealGuard (black only).
- Powder Coating comes in a selection of appealing colors made from a hardy mixture developed specifically to prevent weather damage or fading.
- SealGuard is available only in black and is one of the toughest coatings on the market today.
- Resistant to damage by vandals and graffiti can be easily removed.
- This premium coating is also impervious to salt and sea air.