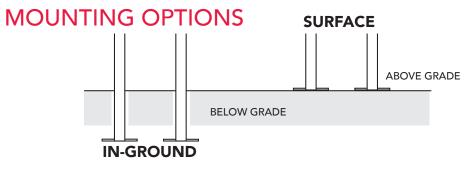

et art. It's a fantastic way to attract bicyclists to any location!
- Sends a message that your park, school or organization is bicycle-friendly.
- . Made with sturdy and dependable 1.3" OD steel piping manufactured in the USA
- The entire frame from front to back will keep a bike upright and secure.
- Outer coatings are available in two different options – Powder Coated or SealGuard (black only).
- Powder Coating comes in a selection of appealing colors made from a hardy mixture developed specifically to prevent weather damage or fading.
- SealGuard is available only in black and is one of the toughest coatings on the market today.
- Resistant to damage by vandals and graffiti can be easily removed.
- This premium coating is also impervious to salt and sea air.

## 2 - BIKE CAPACITY