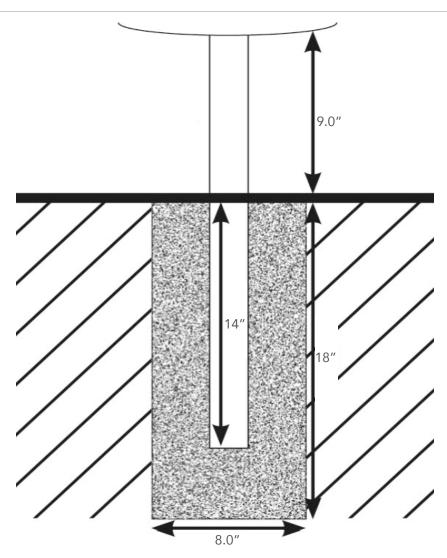

Specifications

Model: 135-1015

**Telescopic Poly Mounting Post:** 

| iological ory incoming i con            |                                                                                    |
|-----------------------------------------|------------------------------------------------------------------------------------|
| Dimensions:                             | 2" x 2" x 8'                                                                       |
| Construction:                           | .125 gauge fiberglass                                                              |
| Weight:                                 | 8 lbs                                                                              |
| Total height from above ground:         | 6'.6"                                                                              |
| Space between dispenser and sign:       | 1.0"                                                                               |
| Space between receptacle and dispenser: | 11.5"                                                                              |
| Spa ce between ground and receptacle:   | 9.0"                                                                               |
| Hole:                                   | <ul><li>18.0" d x 8.0" w</li><li>Fill with 40 lbs. "ready to use" cement</li></ul> |

Installation Instructions

Model: 135-1015

- Select a good visible spot in your community or park where you want to install the Poly Pet Waste Station w/ Sign.
- 2. Prior to installation, remove the 1¾" x 1¾" x 4' portion of the mounting post from the 2" x 2" x 4' portion of the mounting post before cementing. Insert the larger portion of the mounting post (2" x 2" x 4') approximately 14" into an 18" deep by 8" diameter hole filled with a 40 lb. bag of "ready to use" concrete mix. To stabilize the post while cementing, place a rod, bolt or other device through the two bottom holes, prior to inserting into the ground and cementing. Level the post in a straight vertical position and let concrete dry for at least 12 hours. (NOTE: the three holes 11/2" apart indicate the top of the 2" portion of the post).
- 3. After the concrete is dry, insert the smaller portion of the post (134" x 134" x 4') into the larger cemented portion of the post (2' x 2' x 4') until the bottom two holes of the 1¾" post are aligned with the upper two holes of the 2" post. (NOTE: the two holes 11/2" apart indicate the bottom of the 13/4" post). Insert the two (2) 21/2" x 5/16" carriage bolts through the aligned post holes from front to back and affix the washers and locknuts to fix the telescopic post in position. The total height above ground with both post parts should now be approximately 6'6". (NOTE: the 4th hole down from the top of the 2" post is for installation of the Poly Pet Waste Station Trash Receptacle).