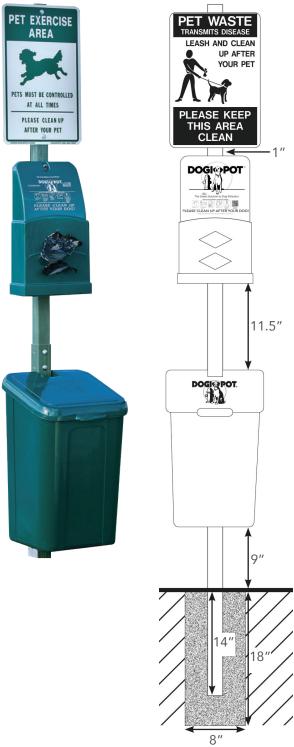

Specifications

Model: 135-1015

**Telescopic Poly Mounting Post:** 

| iological ory incoming i con            |                                                                                    |
|-----------------------------------------|------------------------------------------------------------------------------------|
| Dimensions:                             | 2" x 2" x 8'                                                                       |
| Construction:                           | .125 gauge fiberglass                                                              |
| Weight:                                 | 8 lbs                                                                              |
| Total height from above ground:         | 6'.6"                                                                              |
| Space between dispenser and sign:       | 1.0"                                                                               |
| Space between receptacle and dispenser: | 11.5"                                                                              |
| Spa ce between ground and receptacle:   | 9.0"                                                                               |
| Hole:                                   | <ul><li>18.0" d x 8.0" w</li><li>Fill with 40 lbs. "ready to use" cement</li></ul> |

Installation Instructions

Model: 135-1015

- Select a good visible spot in your community or park where you want to install the Poly Pet Waste Station w/ Sign.
- 2. Prior to installation, remove the 1¾" x 1¾" x 4' portion of the mounting post from the 2" x 2" x 4' portion of the mounting post before cementing. Insert the larger portion of the mounting post (2" x 2" x 4') approximately 14" into an 18" deep by 8" diameter hole filled with a 40 lb. bag of "ready to use" concrete mix. To stabilize the post while cementing, place a rod, bolt or other device through the two bottom holes, prior to inserting into the ground and cementing. Level the post in a straight vertical position and let concrete dry for at least 12 hours. (NOTE: the three holes 11/2" apart indicate the top of the 2" portion of the post).
- 3. After the concrete is dry, insert the smaller portion of the post (134" x 134" x 4') into the larger cemented portion of the post (2' x 2' x 4') until the bottom two holes of the 1¾" post are aligned with the upper two holes of the 2" post. (NOTE: the two holes 11/2" apart indicate the bottom of the 13/4" post). Insert the two (2) 21/2" x 5/16" carriage bolts through the aligned post holes from front to back and affix the washers and locknuts to fix the telescopic post in position. The total height above ground with both post parts should now be approximately 6'6". (NOTE: the 4th hole down from the top of the 2" post is for installation of the Poly Pet Waste Station Trash Receptacle).

- 4. Start by installing the Poly Pet Waste Sign on top of the 13/4" post, with the upper hole matching the most upper hole in the square post using the enclosed 2½" bolts, washers and locknuts. Continue installing the Poly Pet Waste Bag Dispenser according to the mounting instructions enclosed with the **Dispenser**, ensuring that the upper edge of the Dispenser is approximately 1" below the lower edge of the Poly Pet Waste Station w/ Sian. (NOTE: the 21/4" x 1/4" shoulder bolt is to be installed with an exterior washer in the top mounting hole of the **Dispenser. DO NOT OVER TIGHTEN** TO AVOID POSSIBLE CRACKING OF Dispenser UNIT).
- 5. Install the Poly Pet Waste Station Trash Receptacle through the pre-drilled holes in the back wall of the receptacle and through the square post with the remaining bolts, washers and locknuts. ATTACH THE LID TO THE WASTE RECEPTACLE PRIOR TO MOUNTING. Use the 2" fender washers for installation on the inside of the receptacle. The upper edge of the trash receptacle must be approximately 11.5" below the lower end of your Poly Pet Waste Bag dispenser. The trash receptacle lid will open to a pre-determined angle to prevent it from being over extended. The receptacle lid will hit the post when it is fully opened.
- 6. Insert one of the enclosed **Poly Pet Waste Bags** into the trash receptacle, folding it
  over the edge of the receptacle and close
  the trash receptacle lid.
- 7. ENJOY WATCHING PET OWNERS PICK UP AFTER THEIR DOGS!