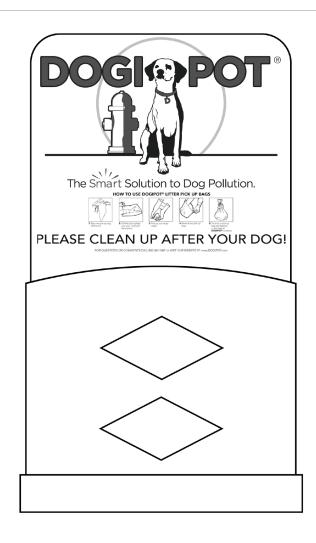

## **Product Details:**

| Dimensions:        | 17"h x 10"w x 3"d                                                                                                                                                                                                      |
|--------------------|------------------------------------------------------------------------------------------------------------------------------------------------------------------------------------------------------------------------|
| Materials:         | 2.5mm ABS / PP Forest green polyethylene                                                                                                                                                                               |
| Features:          | <ul> <li>Two diamond shaped bag dispenser slots</li> <li>Bottom locking access tray / insert</li> <li>Clearly posted instructions</li> <li>Designed to mount on 2" x 2" poly, steel square or channel post.</li> </ul> |
| Mounting Hardware: | <ul> <li>(1) 2-1/2" x 1/4" shoulder bolt</li> <li>(1) 2-1/2" x 1/4" bolt</li> <li>(1) washer</li> <li>(1) locknuts</li> </ul>                                                                                          |
| Bags:              | (2) rolls of bags, 200 count per roll, included                                                                                                                                                                        |
| Total Ship Weight: | 5 lbs.                                                                                                                                                                                                                 |