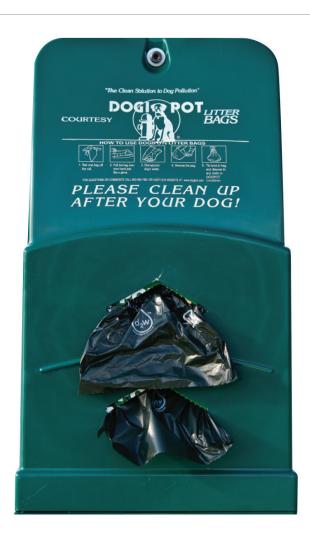

## **Product Details:**

| Dimensions:        | 17"h x 10"w x 3"d                                                                                                                                                                                                      |
|--------------------|------------------------------------------------------------------------------------------------------------------------------------------------------------------------------------------------------------------------|
| Materials:         | 2.5mm ABS / PP Forest green polyethylene                                                                                                                                                                               |
| Features:          | <ul> <li>Two diamond shaped bag dispenser slots</li> <li>Bottom locking access tray / insert</li> <li>Clearly posted instructions</li> <li>Designed to mount on 2" x 2" poly, steel square or channel post.</li> </ul> |
| Mounting Hardware: | <ul> <li>(1) 2-1/2" x 1/4" shoulder bolt</li> <li>(1) 2-1/2" x 1/4" bolt</li> <li>(1) washer</li> <li>(1) locknuts</li> </ul>                                                                                          |
| Bags:              | (2) rolls of bags, 200 count per roll, included                                                                                                                                                                        |
| Total Ship Weight: | 5 lbs.                                                                                                                                                                                                                 |