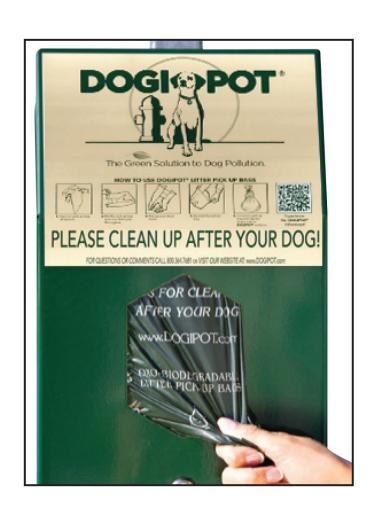

## **Aluminum Pet Waste Bag Dispenser**

Installation Instructions

Model: 135-1024

- Select a good visible spot in your community or park where you want to install the Aluminum Pet Waste Bag
   Dispenser, such as on a post, building wall, tree, fence post, street sign post, etc. The recommended installation height of the Aluminum Pet Waste Bag Dispenser is 60" (5').
- 2. Remove the two keys from the back of the Dispenser. Insert key into the universal cam lock on the bottom access panel and turn one quarter to the right or left. Carefully, pull the lower part of the front access panel approximately 2" towards you and lift to release and separate the front access panel from the body of the Dispenser.
- 3. The Dispenser has two pre-drilled holes through the back wall. These two holes and the mounting hardware included match with the holes of every standard channel or square telescopic mounting post.

- 4. Take Aluminum **Pet Waste Bag Holder** using one 2½" bolt, place bolt through holder and Dispenser body top hole, attach to post with 1 washer, 1 nylon insert locknut, and tighten. Use remaining bolt, washers and locknut for bottom hole for mounting to a standard channel type or square telescopic post.
- 5. Hang four (4) **Pet Waste Bags** (100 count each per pack), with the logo facing front. Install the front access panel, lock it with the cam lock key. Reach in slot, pull out bag, and use to pick up dog waste. Refill with **Pet Waste Bags** as needed.
- 6. ENJOY WATCHING PET OWNERS PICK UP AFTER THEIR DOGS!