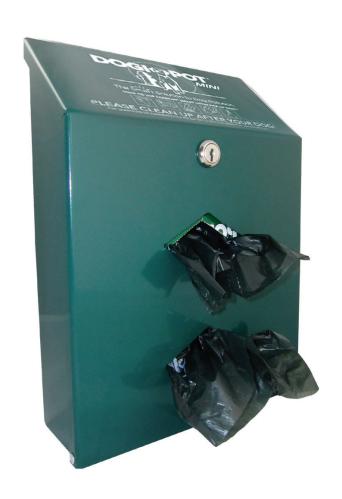

## **Product Details:**

| Dimensions:        | 12.5"h x 9"w x 3.50"d                                                                                            |
|--------------------|------------------------------------------------------------------------------------------------------------------|
| Materials:         | 14 gauge powder coated forest green aluminum                                                                     |
| Keys:              | 2 keys for dispenser locking fron access panel                                                                   |
| Mounting Hardware: | for 1-3/4" x 1-3/4" to 2" x 2" square or channel post.  • (2) 2-1/2" x 1/4" bolts  • 2 - washers  • 2 - locknuts |
| Pet Waste Bags:    | 2 rolls, 200 backs per roll, installed                                                                           |
| Total Ship Weight: | 6 lbs                                                                                                            |

## **Product Details:**

| Dimensions:        | 12.5"h x 9"w x 3.50"d                                                                                                                                                               |
|--------------------|-------------------------------------------------------------------------------------------------------------------------------------------------------------------------------------|
| Materials:         | 14 gauge powder coated forest green aluminum                                                                                                                                        |
| Features:          | <ul><li> Two diamond shaped bag dispenser slots</li><li> Front locking access panel</li><li> Clearly posted instructions</li></ul>                                                  |
| Mounting Hardware: | <ul> <li>Designed to Mount on 2" x 2" Steel Square or Channel Post, hardware included.</li> <li>Can also be mounted on Fence, Wall and Wood Post, hardware not included.</li> </ul> |
| Pet Waste Bags:    | 2 rolls, 200 bags per roll, included.                                                                                                                                               |
| Weight:            | 6 lbs.                                                                                                                                                                              |

## Mini Pet Waste Bag Dispenser

Installation Instructions

Model: 135-1025

- Select a good visible spot in your community or park where you want to install the Aluminum Mini Pet Waste Bag Dispenser, such as on a post, building wall, tree, fence post, street sign post, etc. The recommended installation height of the Mini Pet Waste Bag Dispenser is 60" (5').
- 2. Remove the two keys from the back of the dispenser. Insert key into the universal cam lock on the front access panel and turn one quarter to the right or left. Pull the front access panel towards you and lower from the body of the Dispenser.
- 3. The Dispenser has two pre-drilled holes through the back wall. These two holes and the mounting hardware included match with the holes of every standard channel or square telescopic mounting post.