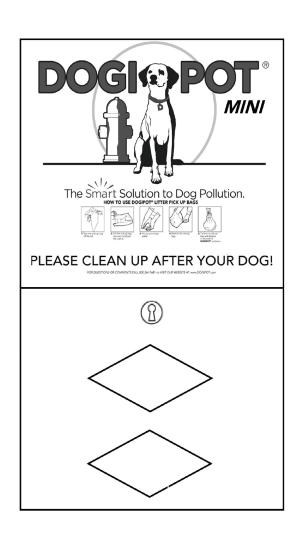

## Mini Pet Waste Bag Dispenser

Installation Instructions

Model: 135-1025

- Select a good visible spot in your community or park where you want to install the Aluminum Mini Pet Waste Bag Dispenser, such as on a post, building wall, tree, fence post, street sign post, etc. The recommended installation height of the Mini Pet Waste Bag Dispenser is 60" (5').
- 2. Remove the two keys from the back of the dispenser. Insert key into the universal cam lock on the front access panel and turn one quarter to the right or left. Pull the front access panel towards you and lower from the body of the Dispenser.
- 3. The Dispenser has two pre-drilled holes through the back wall. These two holes and the mounting hardware included match with the holes of every standard channel or square telescopic mounting post.

- 4. To refill the Dispenser with **Pet Waste Bag Bags**, take two (2) boxed rolls, and tear off
  the perforated seal from each box. Place
  the two boxes on top of each other on the
  shelf in the body of the Dispenser with the
  opening of the boxes facing the front. Close
  the front locking access panel and lock with
  the cam lock key.
- 5. Reach through the two diamond shaped openings and find the raw edge of the first bag through each of the slots and pull until the logo is visible.
- 6. ENJOY WATCHING PET OWNERS PICK UP AFTER THEIR DOGS!