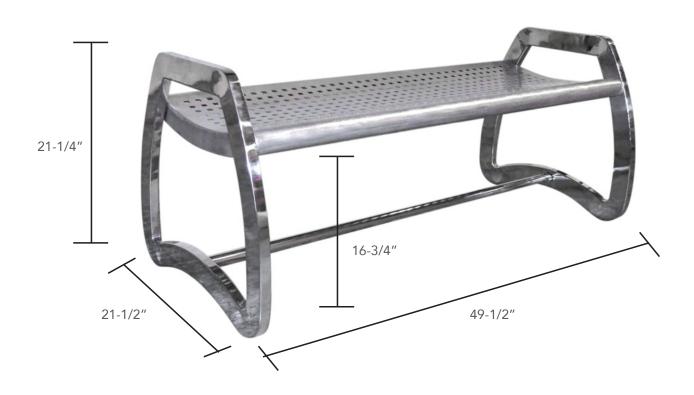

## **Product Details:**

| Material:                  | Heavy gauge 304-grade stainless steel                                                                                                                                                                                                                                                                                                                                                                                                  |
|----------------------------|----------------------------------------------------------------------------------------------------------------------------------------------------------------------------------------------------------------------------------------------------------------------------------------------------------------------------------------------------------------------------------------------------------------------------------------|
| Details:                   | <ul> <li>Cross bar provides affitional support and stability</li> <li>Curved seat and sides provides body conforming suppot</li> <li>Portable bench allows placement in a variety of settings or secure the bench to a concrete surface.</li> <li>Predrilled anchor hole openings on legs for surface mount option. (anchor bolt hardware included)</li> <li>Assembly required (holes are predrilled and includes hardware)</li> </ul> |
| Coating:                   | Stainless Steel                                                                                                                                                                                                                                                                                                                                                                                                                        |
| Pre-Production Dimensions: | <ul> <li>49-1/2" L x 21-1/2" D x 21-1/4" H</li> <li>Seat Depth: 18"</li> <li>Seat Height: 16-3/4"</li> </ul>                                                                                                                                                                                                                                                                                                                           |
| Carton Size:               | 51"L x 26" D x 8" H                                                                                                                                                                                                                                                                                                                                                                                                                    |
| Weight:                    | 35 lbs                                                                                                                                                                                                                                                                                                                                                                                                                                 |
| Shipping Weight:           | 40 lbs                                                                                                                                                                                                                                                                                                                                                                                                                                 |