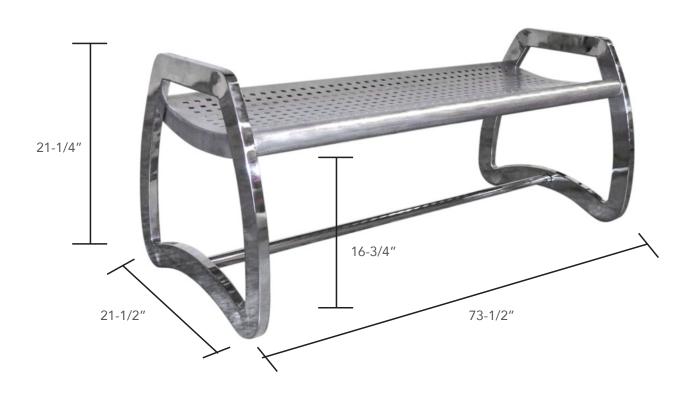

## **Product Details:**

| Material:                  | Heavy gauge 304-grade stainless steel                                                                                                                                                                                                                                                                                                                                                                                                  |
|----------------------------|----------------------------------------------------------------------------------------------------------------------------------------------------------------------------------------------------------------------------------------------------------------------------------------------------------------------------------------------------------------------------------------------------------------------------------------|
| Details:                   | <ul> <li>Cross bar provides affitional support and stability</li> <li>Curved seat and sides provides body conforming suppot</li> <li>Portable bench allows placement in a variety of settings or secure the bench to a concrete surface.</li> <li>Predrilled anchor hole openings on legs for surface mount option. (anchor bolt hardware included)</li> <li>Assembly required (holes are predrilled and includes hardware)</li> </ul> |
| Coating:                   | Stainless Steel                                                                                                                                                                                                                                                                                                                                                                                                                        |
| Pre-Production Dimensions: | <ul> <li>73-1/2" L x 21-1/2" D x 21-1/4" H</li> <li>Seat Depth: 18"</li> <li>Seat Height: 16-3/4"</li> </ul>                                                                                                                                                                                                                                                                                                                           |
| Carton Size:               | 75"L x 26" D x 8" H                                                                                                                                                                                                                                                                                                                                                                                                                    |
| Weight:                    | 45 lbs                                                                                                                                                                                                                                                                                                                                                                                                                                 |
| Shipping Weight:           | 50 lbs                                                                                                                                                                                                                                                                                                                                                                                                                                 |