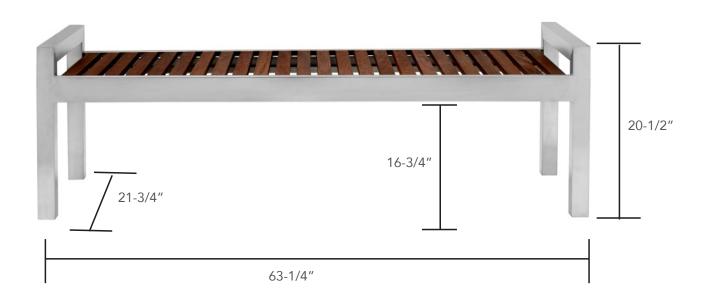

## **Product Details:**

| Material:                  | Espresso Wood and Stainless Steel                                                                                                                                                                                                                                                                                                                                                                                                                                                                                                                                                                                                                                                 |
|----------------------------|-----------------------------------------------------------------------------------------------------------------------------------------------------------------------------------------------------------------------------------------------------------------------------------------------------------------------------------------------------------------------------------------------------------------------------------------------------------------------------------------------------------------------------------------------------------------------------------------------------------------------------------------------------------------------------------|
| Details:                   | <ul> <li>Attractive wood slats with an Espresso dark finish is durable and designed to withstand harsh weather conditions, perfect for outdoor or indoor use</li> <li>The 1-1/2" wood slats offer a rich look and comfortable place to rest</li> <li>Wood slats are resistant to moisture, splintering and warping. To maintain the natural wood look; we recommend re-staining as needed</li> <li>Portable bench allows placement in a variety of settings or secure the bench to a concrete surface</li> <li>Predrilled anchor hole openings on legs allow for surface mounting on concrete, hardware included</li> <li>Bench Ships fully assembled and ready to use</li> </ul> |
| Pre-Production Dimensions: | <ul> <li>63-1/4" L x 21-3/4" D x 20-1/2" H</li> <li>Seat Depth: 21-3/4"</li> <li>Seat Height: 16-3/4"</li> </ul>                                                                                                                                                                                                                                                                                                                                                                                                                                                                                                                                                                  |
| Carton Size:               | 67"L x 26"D x 25"H                                                                                                                                                                                                                                                                                                                                                                                                                                                                                                                                                                                                                                                                |
| Weight:                    | 35 lbs                                                                                                                                                                                                                                                                                                                                                                                                                                                                                                                                                                                                                                                                            |
| Shipping Weight:           | 40 lbs                                                                                                                                                                                                                                                                                                                                                                                                                                                                                                                                                                                                                                                                            |