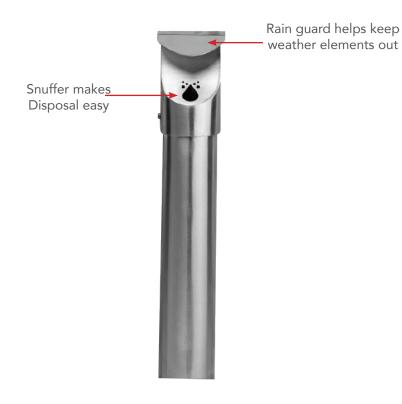

## **Product Details:**

| Materials:       | 304-grade stainless steel with a 1.0mm thickness                                                                                                                                                                                                                                                                                                                                                                                                                   |
|------------------|--------------------------------------------------------------------------------------------------------------------------------------------------------------------------------------------------------------------------------------------------------------------------------------------------------------------------------------------------------------------------------------------------------------------------------------------------------------------|
| Details:         | <ul> <li>Constructed of heavy-guage 304- stainless steel to stand up to the toughest weather conditions</li> <li>Rain guard helps keep th weather elements out</li> <li>Stainless steel cigarette receptacle can mount to the wall or compatible trash receptacles</li> <li>Easy-access opening and oxygen-restricting design makes cigarette disposal convenient</li> <li>Hex key and unique lift-twist mechanism keeps unit in place and deters theft</li> </ul> |
| Included:        | 1 Hex key lock, Hardware for mounting                                                                                                                                                                                                                                                                                                                                                                                                                              |
| Unit Size:       | 3.5" Dia x 17.25"H                                                                                                                                                                                                                                                                                                                                                                                                                                                 |
| Carton Size:     | 6"L x 6"W x 21"H                                                                                                                                                                                                                                                                                                                                                                                                                                                   |
| Weight:          | 4lbs                                                                                                                                                                                                                                                                                                                                                                                                                                                               |
| Shipping Weight: | 5lbs                                                                                                                                                                                                                                                                                                                                                                                                                                                               |