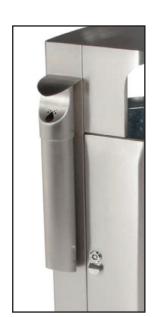

Model: 108-2011

Receptacle attached to a wall or to the side of a 20-gallon and 40-gallon trash can

### **Option 2: Mount to a Waste Container**

- 1. Remove the wall mount bracket from the back of the cigarette receptacle. The recommended location for the cigarette receptacle is to the left of the waste container side door. See Figure 2.
- 2. To attach cigarette receptacle to the waste container, measure down 4" and center from the top of the waste container and drill a 3/16" hole. **See Figure 2.**
- 3. Using the bracket, line up the top hole of bracket with drilled hole and mark bottom hole, centered left to right. Drill the second 3/16" hole.
- 4. Align and place the welded studs in cigarette receptacle through the holes drilled in steps 3 and 4. **See Figure 3.**
- 5. Place the bracket over the studs on the inside of the waste container. **See Figure 3.**
- 6. Apply nuts (included) to the thread protruding inside of the waste container.
- 7. Tighten to a snug fit, but do not over-tighten, as too much force can break the studs.