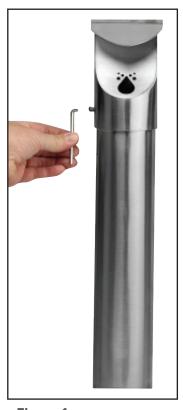

Model: 108-2011

**Step 1:**Unscrew base
With hex key

**Step 2:** Lift and Twist to release base From top

Figure 1

Figure 2

### 1. Using the supplied hex key, remove screw holding cap to the main unit. **How To Empty:** See Figure 1 2. To remove the cylinder from the cap, slightly lift, twist and lower to disengage. The unique "J" channel keeps cylinder attached to cap once screw is removed. See Figure 2 3. Make sure there are no smoldering cigarette butts before discarding. 4. To reattach the unit, slide cylinder up, twist and lower. 5. Secure screw back in place. To minimize tar buildup and odor inside the cylinder, clean the unit periodically Cleaning and Maintenance with a household degreaser or cleaner. Empty the unit based on actual usage; units in high-traffic areas must be cleaned more frequently. Warning Cylinder must be emptied to avoid fire hazard.