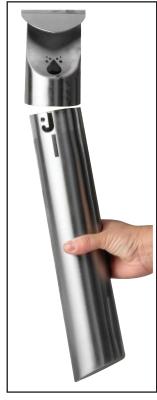

Model: 108-2011

**Step 1:**Unscrew base
With hex key

**Step 2:** Lift and Twist to release base From top

Figure 1

Figure 2

### 1. Using the supplied hex key, remove screw holding cap to the main unit. **How To Empty:** See Figure 1 2. To remove the cylinder from the cap, slightly lift, twist and lower to disengage. The unique "J" channel keeps cylinder attached to cap once screw is removed. See Figure 2 3. Make sure there are no smoldering cigarette butts before discarding. 4. To reattach the unit, slide cylinder up, twist and lower. 5. Secure screw back in place. To minimize tar buildup and odor inside the cylinder, clean the unit periodically Cleaning and Maintenance with a household degreaser or cleaner. Empty the unit based on actual usage; units in high-traffic areas must be cleaned more frequently. Warning Cylinder must be emptied to avoid fire hazard.