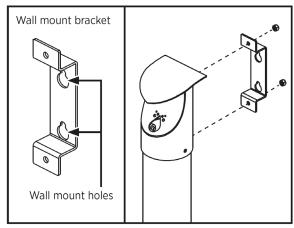

## **Option 1: Mount to a Wall**

- 1. Remove the wall mount bracket from the back of the cigarette receptacle.
- 2. Hold the wall mount bracket in the desired location (check with your local ordinance of ADA compliance requirements) on the wall and mark the top hole.
- 3. Use appropriate hardware for your substrate. Drill and attach the unit bracket through the top hole. Mark the bottom hole, drill and attach. (Mounting hardware is not included.) **See Figure 1.**
- 4. Align the welded studs on the cigarette receptacle with the bracket holes.
- 5. Attach the receptacle to the bracket with the two supplied nuts. Tighten to a snug fit, but do not overtighten, as too much force can break the screws. See **Figure 1.**

Figure 1