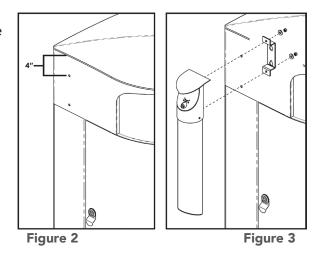

### **Option 2: Mount to a Waste Container**

- 1. Remove the wall mount bracket from the back of the cigarette receptacle. The recommended location for the cigarette receptacle is to the left of the waste container side door. See Figure 2.
- 2. To attach cigarette receptacle to the waste container, measure down 4" and center from the top of the waste container and drill a 3/16" hole. **See Figure 2.**
- 3. Using the bracket, line up the top hole of bracket with drilled hole and mark bottom hole, centered left to right. Drill the second 3/16" hole.
- 4. Align and place the welded studs in cigarette receptacle through the holes drilled in steps 3 and 4. **See Figure 3.**
- 5. Place the bracket over the studs on the inside of the waste container. **See Figure 3.**
- 6. Apply nuts (included) to the thread protruding inside of the waste container.
- 7. Tighten to a snug fit, but do not over-tighten, as too much force can break the studs.