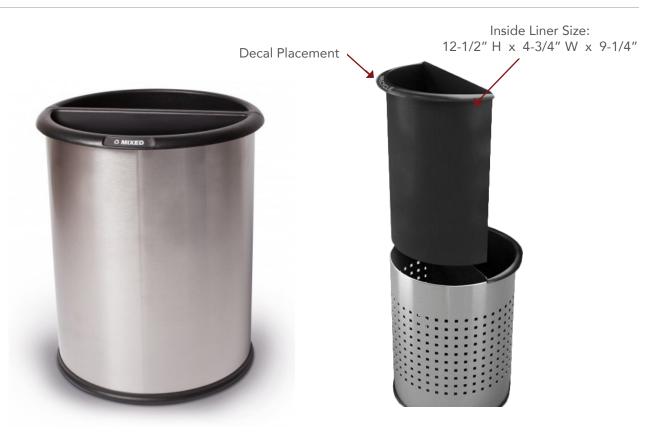

## **Product Details:**

| Material:    | Stainless Steel, 304-grade                                                                                                                                                                                                                                                                                                                                                                                                                                                                                                                                                                                                                                                                                                                                                                                                                            |
|--------------|-------------------------------------------------------------------------------------------------------------------------------------------------------------------------------------------------------------------------------------------------------------------------------------------------------------------------------------------------------------------------------------------------------------------------------------------------------------------------------------------------------------------------------------------------------------------------------------------------------------------------------------------------------------------------------------------------------------------------------------------------------------------------------------------------------------------------------------------------------|
| Details:     | <ul> <li>"Finger-print resistant" matte finish, constructed from recycled heavy gauge 304 grade steel for a long service life</li> <li>Black and Brown Vinyl Wrap container constructed from mild steel with a decorative wrap secured to base</li> <li>Two removable half-round shaped 1.6 gallons liners</li> <li>Polypropylene liners</li> <li>Outside liner dimensions, 12 ¼" H x 5 ½" W x 9 ¼" L</li> <li>Convenient, extended lip makes it easy to lift our liner to empty and clean.</li> <li>Decals set included to clearly identify your recycling program requirement</li> <li>Decals set includes:</li> <li>Trash, Aluminum, Paper, Glass, Plastic, Organic, Recycle, and Mixed</li> <li>Hygienic surface; no pores to harbor dirt or bacteria</li> <li>Equipped with rubber base ring; keeps unit in place and protects floors</li> </ul> |
| Included:    | (2) Polypropylene half-rounded removable liners                                                                                                                                                                                                                                                                                                                                                                                                                                                                                                                                                                                                                                                                                                                                                                                                       |
| Unit Size:   | 12-3/4"H x 10-1/2" W x 10-1/2"L                                                                                                                                                                                                                                                                                                                                                                                                                                                                                                                                                                                                                                                                                                                                                                                                                       |
| Carton Size: | 14 ½"H x 11 ½"W x 11 ½"L                                                                                                                                                                                                                                                                                                                                                                                                                                                                                                                                                                                                                                                                                                                                                                                                                              |
| Weight:      | 4 lbs                                                                                                                                                                                                                                                                                                                                                                                                                                                                                                                                                                                                                                                                                                                                                                                                                                                 |