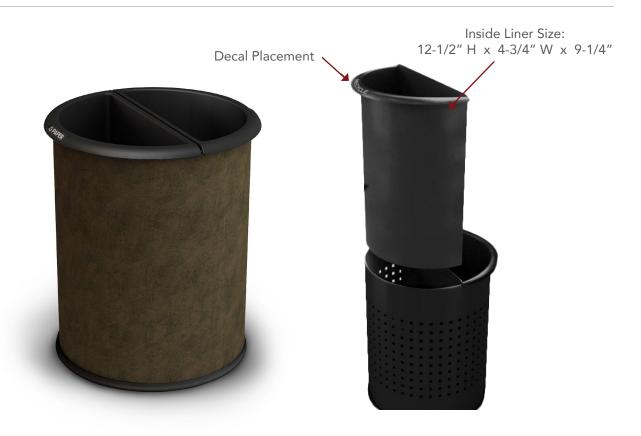

## **Product Details:**

| Material:    | Stainless Steel, 304-grade                                                                                                                                                                                                                                                                                                                                                                                                                                                                                                                                                                                                                                                                                                                                                                                                                            |
|--------------|-------------------------------------------------------------------------------------------------------------------------------------------------------------------------------------------------------------------------------------------------------------------------------------------------------------------------------------------------------------------------------------------------------------------------------------------------------------------------------------------------------------------------------------------------------------------------------------------------------------------------------------------------------------------------------------------------------------------------------------------------------------------------------------------------------------------------------------------------------|
| Details:     | <ul> <li>"Finger-print resistant" matte finish, constructed from recycled heavy gauge 304 grade steel for a long service life</li> <li>Black and Brown Vinyl Wrap container constructed from mild steel with a decorative wrap secured to base</li> <li>Two removable half-round shaped 1.6 gallons liners</li> <li>Polypropylene liners</li> <li>Outside liner dimensions, 12 ¼" H x 5 ½" W x 9 ¼" L</li> <li>Convenient, extended lip makes it easy to lift our liner to empty and clean.</li> <li>Decals set included to clearly identify your recycling program requirement</li> <li>Decals set includes:</li> <li>Trash, Aluminum, Paper, Glass, Plastic, Organic, Recycle, and Mixed</li> <li>Hygienic surface; no pores to harbor dirt or bacteria</li> <li>Equipped with rubber base ring; keeps unit in place and protects floors</li> </ul> |
| Included:    | (2) Polypropylene half-rounded removable liners                                                                                                                                                                                                                                                                                                                                                                                                                                                                                                                                                                                                                                                                                                                                                                                                       |
| Unit Size:   | 12-3/4"H x 10-1/2" W x 10-1/2"L                                                                                                                                                                                                                                                                                                                                                                                                                                                                                                                                                                                                                                                                                                                                                                                                                       |
| Carton Size: | 14 ½"H × 11 ½"W × 11 ½"L                                                                                                                                                                                                                                                                                                                                                                                                                                                                                                                                                                                                                                                                                                                                                                                                                              |
| Weight:      | 4 lbs                                                                                                                                                                                                                                                                                                                                                                                                                                                                                                                                                                                                                                                                                                                                                                                                                                                 |