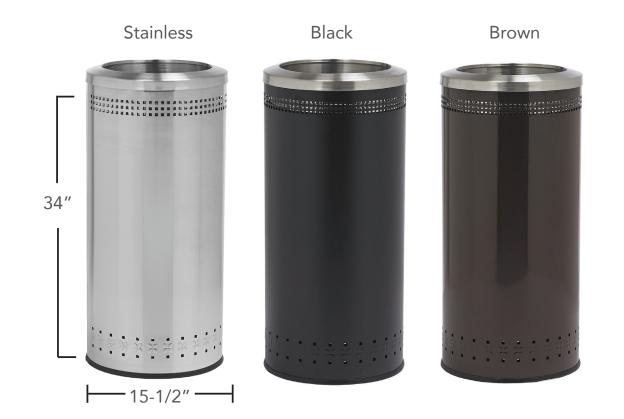

## **Product Details:**

| Material:    | Stainless Steel, Powder-coated steel                                                                                                                                                                                                                                                                                                                                                                                                                                                                                    |
|--------------|-------------------------------------------------------------------------------------------------------------------------------------------------------------------------------------------------------------------------------------------------------------------------------------------------------------------------------------------------------------------------------------------------------------------------------------------------------------------------------------------------------------------------|
| Details:     | <ul> <li>The open top allows disposal without touching lid.</li> <li>Large capacity waste container, 25-gallons is perfect for high traffic areas</li> <li>Constructed from powder-coated steel and stainless steel</li> <li>Hygienic surface; no pores to harbor dirt or bacteria</li> <li>Equipped with rubber base ring; keeps unit in place and protects floors</li> <li>Galvanized liner with handle included for easy trash removal</li> <li>Environmentally-friendly; unit are made of recycled steel</li> </ul> |
| Included:    | (1) Galvanized liner with handle                                                                                                                                                                                                                                                                                                                                                                                                                                                                                        |
| Unit Size:   | 34"H x 15.5" Dia.                                                                                                                                                                                                                                                                                                                                                                                                                                                                                                       |
| Carton Size: | 17.75″W x 17.75″L x 36.5″ H                                                                                                                                                                                                                                                                                                                                                                                                                                                                                             |
| Weight:      | 26 lbs                                                                                                                                                                                                                                                                                                                                                                                                                                                                                                                  |