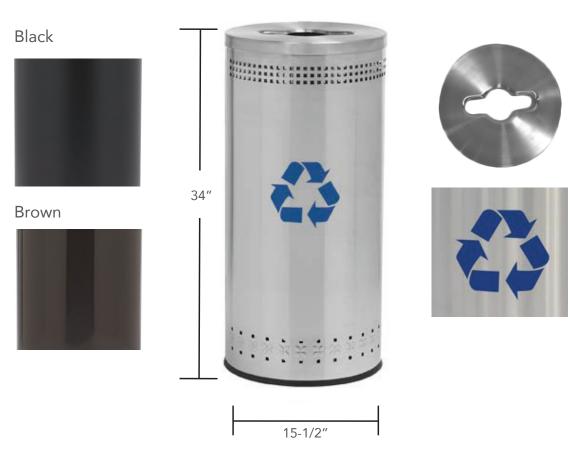

## **Product Details:**

| Material:    | Stainless Steel, 304-grade; Powder-coated steel                                                                                                                                                                                                                                                                                                                                                                                                                                                                                                                                                                                                                                                                      |
|--------------|----------------------------------------------------------------------------------------------------------------------------------------------------------------------------------------------------------------------------------------------------------------------------------------------------------------------------------------------------------------------------------------------------------------------------------------------------------------------------------------------------------------------------------------------------------------------------------------------------------------------------------------------------------------------------------------------------------------------|
| Details:     | <ul> <li>Recycler lid meets your sustainability requirements and includes decals to personalize as a recycler. Decals include;</li> <li>Mixed, Organic, Cans &amp; Bottles, Paper, Glass, Aluminum, Plastic and a 7"x 7" recycle logo</li> <li>Large capacity waste container, 25-gallons is perfect for high traffic areas</li> <li>Constructed from recycled heavy gauge 304 grade steel; won't easily rust</li> <li>Hygienic surface; no pores to harbor dirt or bacteria</li> <li>Equipped with rubber base ring; keeps unit in place and protects floors</li> <li>Cost effective with long-term performance and low maintenance</li> <li>Environmentally-friendly; units are made of recycled steel.</li> </ul> |
| Included:    | (1) Galvanized liner with handle, (1) set of recycling decals                                                                                                                                                                                                                                                                                                                                                                                                                                                                                                                                                                                                                                                        |
| Unit Size:   | 34"H x 15.5" Dia                                                                                                                                                                                                                                                                                                                                                                                                                                                                                                                                                                                                                                                                                                     |
| Carton Size: | *Ships in two cartons<br>17.75"W x 17.75"L x 3"H (ctn 1)<br>17.75"W x 17.75"L x 36.5"H (ctn 2)                                                                                                                                                                                                                                                                                                                                                                                                                                                                                                                                                                                                                       |
| Weight:      | 28 lbs                                                                                                                                                                                                                                                                                                                                                                                                                                                                                                                                                                                                                                                                                                               |