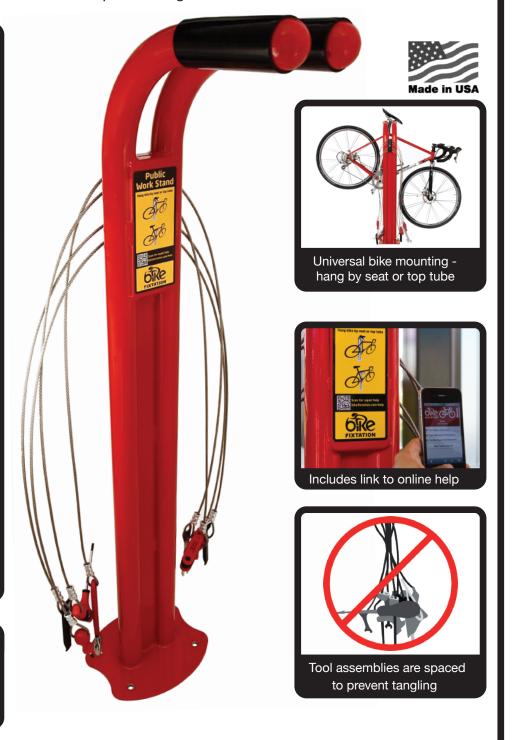

# Public Work Stand

- · Tool assemblies are spaced to prevent tangling
- Optimized ergonomics to work with all types of riders and bikes
- Designed for indoor or outdoor use
- Secure tool and stand fastening system
- · I-beam design eliminates possibility of locking a bike to it
- ADA-compliant design