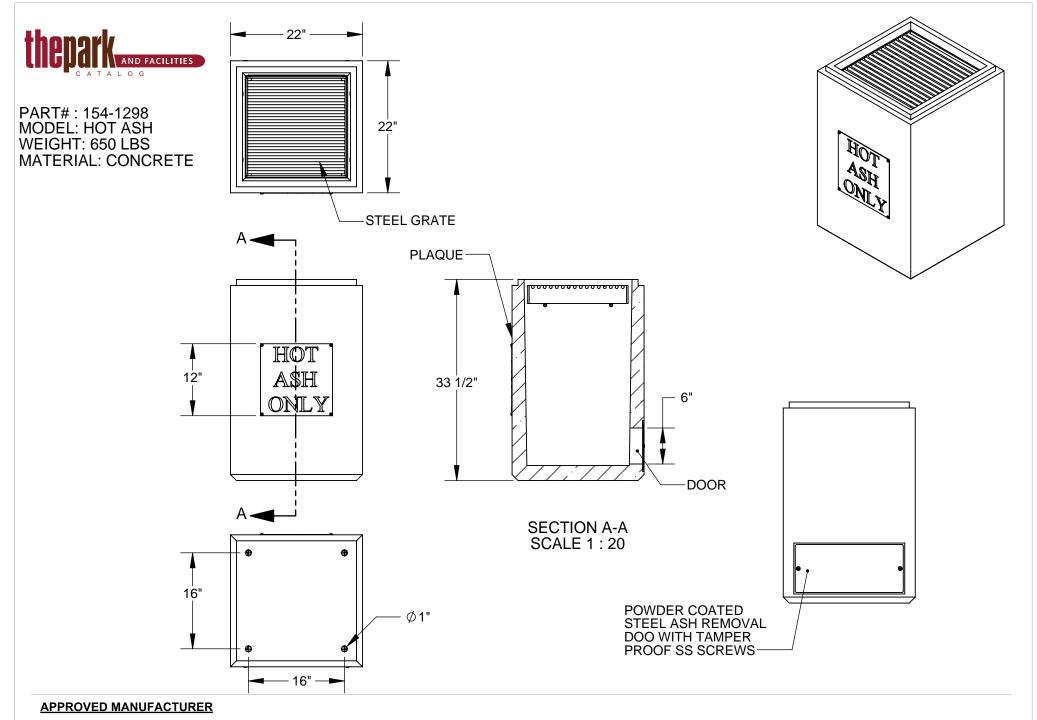

#### APPROVED MANUFACTURER:

The Park and Facilities Catalog NW Boca Raton Blvd., Suite B2 Boca Raton, FL., 334314 1-866-280-9894 | Sales@theparkcatalog.com Model:HOT ASH Weight:650 LBS

SCALE 1 : 20