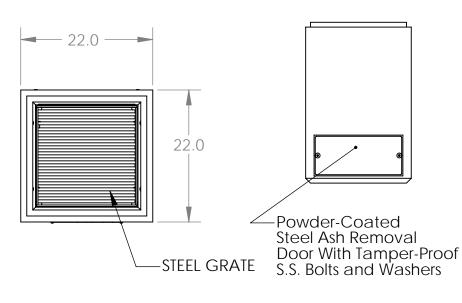

#### APPROVED MANUFACTURER:

The Park and Facilities Catalog NW Boca Raton Blvd., Suite B2 Boca Raton, FL., 334314 1-866-280-9894 | Sales@theparkcatalog.com Model:HOT ASH Weight:650 LBS

SCALE 1 : 20