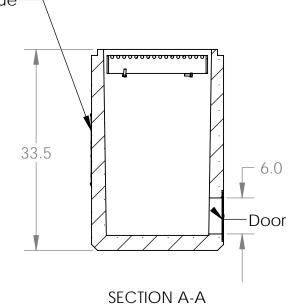

#### APPROVED MANUFACTURER:

The Park and Facilities Catalog NW Boca Raton Blvd., Suite B2 Boca Raton, FL., 334314 1-866-280-9894 | Sales@theparkcatalog.com Model:HOT ASH Weight:650 LBS

SCALE 1 : 20