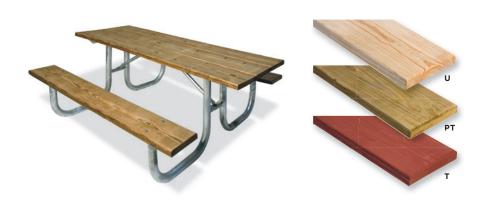

## WOOD PLANKS

- 2" x 10" and 2" x 4" sizes
- Rounded edges
- #1 southern yellow pine

## (U) UNTREATED

(PT) PRESSURE TREATED • Environmentally friendly (ACQ)

- Kiln dried before and after treatment
- (T) REDWOOD STAIN • Sealed in redwood stain with wood preservative