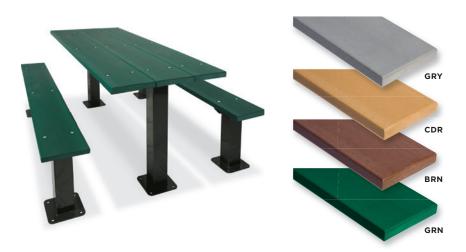

## RECYCLED PLANKS

- 2" x 10", 2" x 4", 3" x 4", and 4" x 4" sizes
- Rounded edges
- + 100% recycled plastic with color
- Ask about custom color options

| (GRY) GRAY  |   |
|-------------|---|
| (CDR) CEDAR |   |
| (BRN) BROW  | N |
| (GRN) GREEN |   |
|             |   |

Most 2" x 10" recycled plastic planking is reinforced with steel flat bars to prevent sagging and warping.

3350 NW Boca Raton Blvd., Suite B2 Boca Raton, FL, 33431 1-866-280-9894