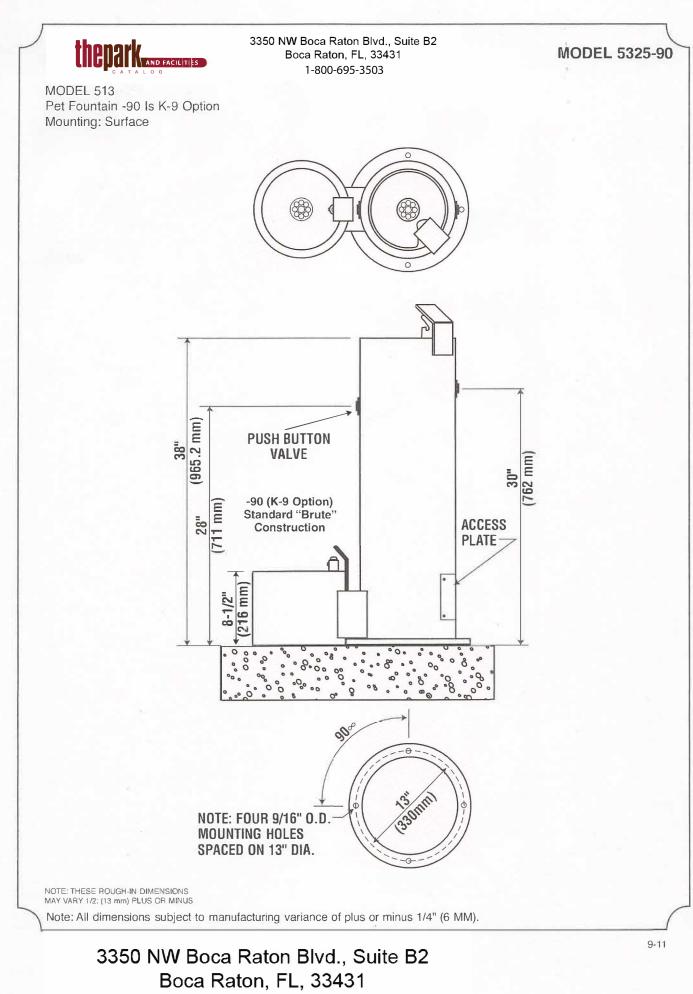

## DRINKING FOUNTAIN SPECIFICATIONS

MODEL: 513

TYPE: Standard pedestal

PEDESTAL: 10-3/4" diameter steel pipe with 3/16" wall.

RECEPTOR: 18 gauge stainless steel with chrome plated brass drain plug.

BUBBLER: Chrome plated brass, locked to receptor with vandal resistant steel guard.

VALVE: Chrome plated brass push button assembly recessed in <sup>1</sup>/<sub>2</sub>" steel plate with adjustable flow regulating valve.

MOUNTING: Surface. <sup>1</sup>/<sub>2</sub>" thick 15-1/4" o.d. base support plate with four (4) bolt holes.

WASTE: 1-1/4" schedule 40 PVC.

SUPPLY: <sup>1</sup>/<sub>2</sub>" reinforced vinyl tubing with <sup>1</sup>/<sub>2</sub>" IPS hook-up and stainless steel fittings.

FINISH: Polyester powder coat.

COLOR: Green. Optional colors: red, blue, dark bronze, black, silver, sand, yellow.

OPTIONS: -31 <sup>1</sup>/<sub>2</sub>" self closing hose bibb

- -32 <sup>1</sup>/<sub>2</sub>" compression type with standard hose connection and vacuum breaker
- -32-VP same as above with key operated shroud
- -34 frost-proof jug filler
- -36 push button jug filler
- -37 foot wash
- -76 matching chilling unit
- -85 valve box
- -86 attached metal valve box
- -90 attached pet fountain
- -95 sand trap
- -FP frost proof valve system
- -SS stainless steel