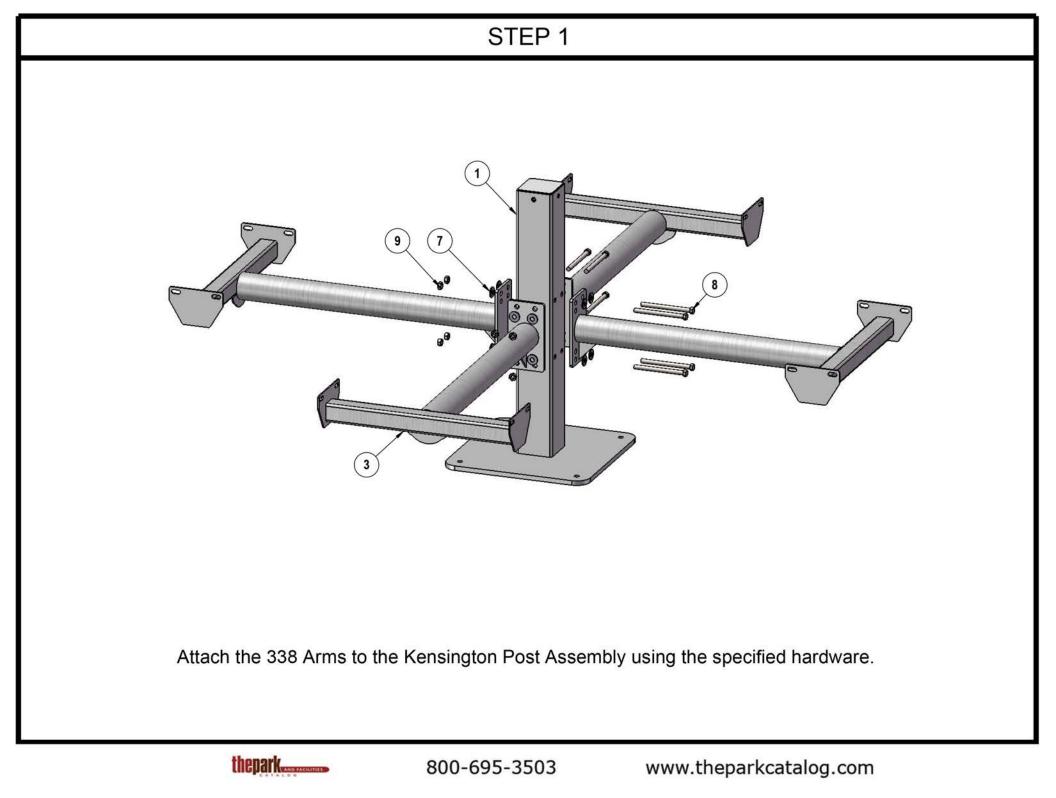

Dimensions: Top is 46" square x 30" high. Seats are 36" long x 12-1/2" wide x 18" high. Outside to outside dimensions of 4 seats table is 77" x 77".

| COMPONENTS |              |                                   |                                                                                                                                                                                                                                                                                                                                                                                                                                                                                                                                                                                                                                                                                                                                                                                                                                                                                                                                                                                                                                                                                                                                                                                                                                                                                                                                                                                                                                                                                                                                                                                                                                                                                                                                                                                                                                                                                                                                                                                                                                                                                                                                |                                                             |
|------------|--------------|-----------------------------------|--------------------------------------------------------------------------------------------------------------------------------------------------------------------------------------------------------------------------------------------------------------------------------------------------------------------------------------------------------------------------------------------------------------------------------------------------------------------------------------------------------------------------------------------------------------------------------------------------------------------------------------------------------------------------------------------------------------------------------------------------------------------------------------------------------------------------------------------------------------------------------------------------------------------------------------------------------------------------------------------------------------------------------------------------------------------------------------------------------------------------------------------------------------------------------------------------------------------------------------------------------------------------------------------------------------------------------------------------------------------------------------------------------------------------------------------------------------------------------------------------------------------------------------------------------------------------------------------------------------------------------------------------------------------------------------------------------------------------------------------------------------------------------------------------------------------------------------------------------------------------------------------------------------------------------------------------------------------------------------------------------------------------------------------------------------------------------------------------------------------------------|-------------------------------------------------------------|
|            |              |                                   | the state of the s |                                                             |
| ITEM NO.   | PartNo       | DESCRIPTION                       | Qty.                                                                                                                                                                                                                                                                                                                                                                                                                                                                                                                                                                                                                                                                                                                                                                                                                                                                                                                                                                                                                                                                                                                                                                                                                                                                                                                                                                                                                                                                                                                                                                                                                                                                                                                                                                                                                                                                                                                                                                                                                                                                                                                           | 5                                                           |
| 1          | 01-01-0521   | Kensington SM Post Asem           | 1                                                                                                                                                                                                                                                                                                                                                                                                                                                                                                                                                                                                                                                                                                                                                                                                                                                                                                                                                                                                                                                                                                                                                                                                                                                                                                                                                                                                                                                                                                                                                                                                                                                                                                                                                                                                                                                                                                                                                                                                                                                                                                                              |                                                             |
| 2          | P-01-04-0150 | H Bracket                         | 1                                                                                                                                                                                                                                                                                                                                                                                                                                                                                                                                                                                                                                                                                                                                                                                                                                                                                                                                                                                                                                                                                                                                                                                                                                                                                                                                                                                                                                                                                                                                                                                                                                                                                                                                                                                                                                                                                                                                                                                                                                                                                                                              |                                                             |
| 3          | P-V338-ARM   | 338 vinyl arm                     | 4                                                                                                                                                                                                                                                                                                                                                                                                                                                                                                                                                                                                                                                                                                                                                                                                                                                                                                                                                                                                                                                                                                                                                                                                                                                                                                                                                                                                                                                                                                                                                                                                                                                                                                                                                                                                                                                                                                                                                                                                                                                                                                                              |                                                             |
| 4          | 33-02-0007   | 5/16" SS Washer                   | 40                                                                                                                                                                                                                                                                                                                                                                                                                                                                                                                                                                                                                                                                                                                                                                                                                                                                                                                                                                                                                                                                                                                                                                                                                                                                                                                                                                                                                                                                                                                                                                                                                                                                                                                                                                                                                                                                                                                                                                                                                                                                                                                             |                                                             |
| 5          | 33-05-0029   | 5/16" x 1" Machine Bolt (SS)      | 20                                                                                                                                                                                                                                                                                                                                                                                                                                                                                                                                                                                                                                                                                                                                                                                                                                                                                                                                                                                                                                                                                                                                                                                                                                                                                                                                                                                                                                                                                                                                                                                                                                                                                                                                                                                                                                                                                                                                                                                                                                                                                                                             |                                                             |
| 6          | 33-03-0012   | 5/16" Kep Nut (SS)                | 20                                                                                                                                                                                                                                                                                                                                                                                                                                                                                                                                                                                                                                                                                                                                                                                                                                                                                                                                                                                                                                                                                                                                                                                                                                                                                                                                                                                                                                                                                                                                                                                                                                                                                                                                                                                                                                                                                                                                                                                                                                                                                                                             |                                                             |
| 7          | 33-02-0004   | 7/16" SS Washer                   | 16                                                                                                                                                                                                                                                                                                                                                                                                                                                                                                                                                                                                                                                                                                                                                                                                                                                                                                                                                                                                                                                                                                                                                                                                                                                                                                                                                                                                                                                                                                                                                                                                                                                                                                                                                                                                                                                                                                                                                                                                                                                                                                                             |                                                             |
| 8          | 33-06-0050   | 7/16" x 5-1/2" Machine Bolt       | 8                                                                                                                                                                                                                                                                                                                                                                                                                                                                                                                                                                                                                                                                                                                                                                                                                                                                                                                                                                                                                                                                                                                                                                                                                                                                                                                                                                                                                                                                                                                                                                                                                                                                                                                                                                                                                                                                                                                                                                                                                                                                                                                              |                                                             |
| 9          | 33-01-0006   | 7/16" Hex Nut (SS)                | 8                                                                                                                                                                                                                                                                                                                                                                                                                                                                                                                                                                                                                                                                                                                                                                                                                                                                                                                                                                                                                                                                                                                                                                                                                                                                                                                                                                                                                                                                                                                                                                                                                                                                                                                                                                                                                                                                                                                                                                                                                                                                                                                              |                                                             |
| 10         | 33-02-0008   | 3/8" Flat Washer (SS)             | 4                                                                                                                                                                                                                                                                                                                                                                                                                                                                                                                                                                                                                                                                                                                                                                                                                                                                                                                                                                                                                                                                                                                                                                                                                                                                                                                                                                                                                                                                                                                                                                                                                                                                                                                                                                                                                                                                                                                                                                                                                                                                                                                              | Recommended Surface Mount Hardware:                         |
| 11         | 01-01-0520   | Kensington 40 series 46" Slat Top | 1                                                                                                                                                                                                                                                                                                                                                                                                                                                                                                                                                                                                                                                                                                                                                                                                                                                                                                                                                                                                                                                                                                                                                                                                                                                                                                                                                                                                                                                                                                                                                                                                                                                                                                                                                                                                                                                                                                                                                                                                                                                                                                                              | 3/8" x 3" Concrete Expansion Anchor Bolts<br>(Not Included) |
| 12         | 01-01-0516   | Kensington 40 series 3' Slat Seat | 4                                                                                                                                                                                                                                                                                                                                                                                                                                                                                                                                                                                                                                                                                                                                                                                                                                                                                                                                                                                                                                                                                                                                                                                                                                                                                                                                                                                                                                                                                                                                                                                                                                                                                                                                                                                                                                                                                                                                                                                                                                                                                                                              | (Not Included)                                              |
| 13         | 33-06-0052   | 3/8"-16 x 1" Button Bolt (SS)     | 4                                                                                                                                                                                                                                                                                                                                                                                                                                                                                                                                                                                                                                                                                                                                                                                                                                                                                                                                                                                                                                                                                                                                                                                                                                                                                                                                                                                                                                                                                                                                                                                                                                                                                                                                                                                                                                                                                                                                                                                                                                                                                                                              |                                                             |
|            |              | thepark                           |                                                                                                                                                                                                                                                                                                                                                                                                                                                                                                                                                                                                                                                                                                                                                                                                                                                                                                                                                                                                                                                                                                                                                                                                                                                                                                                                                                                                                                                                                                                                                                                                                                                                                                                                                                                                                                                                                                                                                                                                                                                                                                                                | 800-695-3503 www.theparkcatalog.com                         |