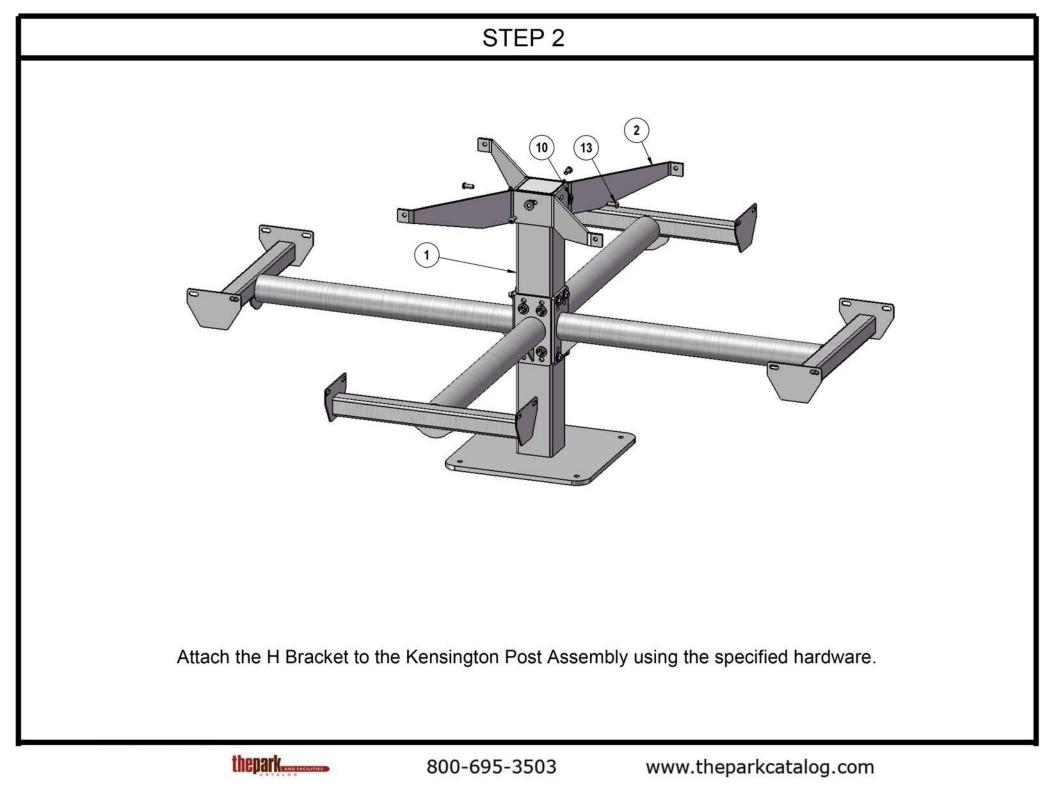

Dimensions: Top is 46" square x 30" high. Seats are 36" long x 12-1/2" wide x 18" high. Outside to outside dimensions of 4 seats table is 77" x 77".

| COMPONENTS |              |                                   |                                                                                                                                                                                                                                                                                                                                                                                                                                                                                                                                                                                                                                                                                                                                                                                                                                                                                                                                                                                                                                                                                                                                                                                                                                                                                                                                                                                                                                                                                                                                                                                                                                                                                                                                                                                                                                                                                                                                                                                                                                                                                                                                |                                                             |
|------------|--------------|-----------------------------------|--------------------------------------------------------------------------------------------------------------------------------------------------------------------------------------------------------------------------------------------------------------------------------------------------------------------------------------------------------------------------------------------------------------------------------------------------------------------------------------------------------------------------------------------------------------------------------------------------------------------------------------------------------------------------------------------------------------------------------------------------------------------------------------------------------------------------------------------------------------------------------------------------------------------------------------------------------------------------------------------------------------------------------------------------------------------------------------------------------------------------------------------------------------------------------------------------------------------------------------------------------------------------------------------------------------------------------------------------------------------------------------------------------------------------------------------------------------------------------------------------------------------------------------------------------------------------------------------------------------------------------------------------------------------------------------------------------------------------------------------------------------------------------------------------------------------------------------------------------------------------------------------------------------------------------------------------------------------------------------------------------------------------------------------------------------------------------------------------------------------------------|-------------------------------------------------------------|
|            |              |                                   | the state of the s |                                                             |
| ITEM NO.   | PartNo       | DESCRIPTION                       | Qty.                                                                                                                                                                                                                                                                                                                                                                                                                                                                                                                                                                                                                                                                                                                                                                                                                                                                                                                                                                                                                                                                                                                                                                                                                                                                                                                                                                                                                                                                                                                                                                                                                                                                                                                                                                                                                                                                                                                                                                                                                                                                                                                           | 5                                                           |
| 1          | 01-01-0521   | Kensington SM Post Asem           | 1                                                                                                                                                                                                                                                                                                                                                                                                                                                                                                                                                                                                                                                                                                                                                                                                                                                                                                                                                                                                                                                                                                                                                                                                                                                                                                                                                                                                                                                                                                                                                                                                                                                                                                                                                                                                                                                                                                                                                                                                                                                                                                                              |                                                             |
| 2          | P-01-04-0150 | H Bracket                         | 1                                                                                                                                                                                                                                                                                                                                                                                                                                                                                                                                                                                                                                                                                                                                                                                                                                                                                                                                                                                                                                                                                                                                                                                                                                                                                                                                                                                                                                                                                                                                                                                                                                                                                                                                                                                                                                                                                                                                                                                                                                                                                                                              |                                                             |
| 3          | P-V338-ARM   | 338 vinyl arm                     | 4                                                                                                                                                                                                                                                                                                                                                                                                                                                                                                                                                                                                                                                                                                                                                                                                                                                                                                                                                                                                                                                                                                                                                                                                                                                                                                                                                                                                                                                                                                                                                                                                                                                                                                                                                                                                                                                                                                                                                                                                                                                                                                                              |                                                             |
| 4          | 33-02-0007   | 5/16" SS Washer                   | 40                                                                                                                                                                                                                                                                                                                                                                                                                                                                                                                                                                                                                                                                                                                                                                                                                                                                                                                                                                                                                                                                                                                                                                                                                                                                                                                                                                                                                                                                                                                                                                                                                                                                                                                                                                                                                                                                                                                                                                                                                                                                                                                             |                                                             |
| 5          | 33-05-0029   | 5/16" x 1" Machine Bolt (SS)      | 20                                                                                                                                                                                                                                                                                                                                                                                                                                                                                                                                                                                                                                                                                                                                                                                                                                                                                                                                                                                                                                                                                                                                                                                                                                                                                                                                                                                                                                                                                                                                                                                                                                                                                                                                                                                                                                                                                                                                                                                                                                                                                                                             |                                                             |
| 6          | 33-03-0012   | 5/16" Kep Nut (SS)                | 20                                                                                                                                                                                                                                                                                                                                                                                                                                                                                                                                                                                                                                                                                                                                                                                                                                                                                                                                                                                                                                                                                                                                                                                                                                                                                                                                                                                                                                                                                                                                                                                                                                                                                                                                                                                                                                                                                                                                                                                                                                                                                                                             |                                                             |
| 7          | 33-02-0004   | 7/16" SS Washer                   | 16                                                                                                                                                                                                                                                                                                                                                                                                                                                                                                                                                                                                                                                                                                                                                                                                                                                                                                                                                                                                                                                                                                                                                                                                                                                                                                                                                                                                                                                                                                                                                                                                                                                                                                                                                                                                                                                                                                                                                                                                                                                                                                                             |                                                             |
| 8          | 33-06-0050   | 7/16" x 5-1/2" Machine Bolt       | 8                                                                                                                                                                                                                                                                                                                                                                                                                                                                                                                                                                                                                                                                                                                                                                                                                                                                                                                                                                                                                                                                                                                                                                                                                                                                                                                                                                                                                                                                                                                                                                                                                                                                                                                                                                                                                                                                                                                                                                                                                                                                                                                              |                                                             |
| 9          | 33-01-0006   | 7/16" Hex Nut (SS)                | 8                                                                                                                                                                                                                                                                                                                                                                                                                                                                                                                                                                                                                                                                                                                                                                                                                                                                                                                                                                                                                                                                                                                                                                                                                                                                                                                                                                                                                                                                                                                                                                                                                                                                                                                                                                                                                                                                                                                                                                                                                                                                                                                              |                                                             |
| 10         | 33-02-0008   | 3/8" Flat Washer (SS)             | 4                                                                                                                                                                                                                                                                                                                                                                                                                                                                                                                                                                                                                                                                                                                                                                                                                                                                                                                                                                                                                                                                                                                                                                                                                                                                                                                                                                                                                                                                                                                                                                                                                                                                                                                                                                                                                                                                                                                                                                                                                                                                                                                              | Recommended Surface Mount Hardware:                         |
| 11         | 01-01-0520   | Kensington 40 series 46" Slat Top | 1                                                                                                                                                                                                                                                                                                                                                                                                                                                                                                                                                                                                                                                                                                                                                                                                                                                                                                                                                                                                                                                                                                                                                                                                                                                                                                                                                                                                                                                                                                                                                                                                                                                                                                                                                                                                                                                                                                                                                                                                                                                                                                                              | 3/8" x 3" Concrete Expansion Anchor Bolts<br>(Not Included) |
| 12         | 01-01-0516   | Kensington 40 series 3' Slat Seat | 4                                                                                                                                                                                                                                                                                                                                                                                                                                                                                                                                                                                                                                                                                                                                                                                                                                                                                                                                                                                                                                                                                                                                                                                                                                                                                                                                                                                                                                                                                                                                                                                                                                                                                                                                                                                                                                                                                                                                                                                                                                                                                                                              | (Not Included)                                              |
| 13         | 33-06-0052   | 3/8"-16 x 1" Button Bolt (SS)     | 4                                                                                                                                                                                                                                                                                                                                                                                                                                                                                                                                                                                                                                                                                                                                                                                                                                                                                                                                                                                                                                                                                                                                                                                                                                                                                                                                                                                                                                                                                                                                                                                                                                                                                                                                                                                                                                                                                                                                                                                                                                                                                                                              |                                                             |
|            |              | thepark                           |                                                                                                                                                                                                                                                                                                                                                                                                                                                                                                                                                                                                                                                                                                                                                                                                                                                                                                                                                                                                                                                                                                                                                                                                                                                                                                                                                                                                                                                                                                                                                                                                                                                                                                                                                                                                                                                                                                                                                                                                                                                                                                                                | 800-695-3503 www.theparkcatalog.com                         |