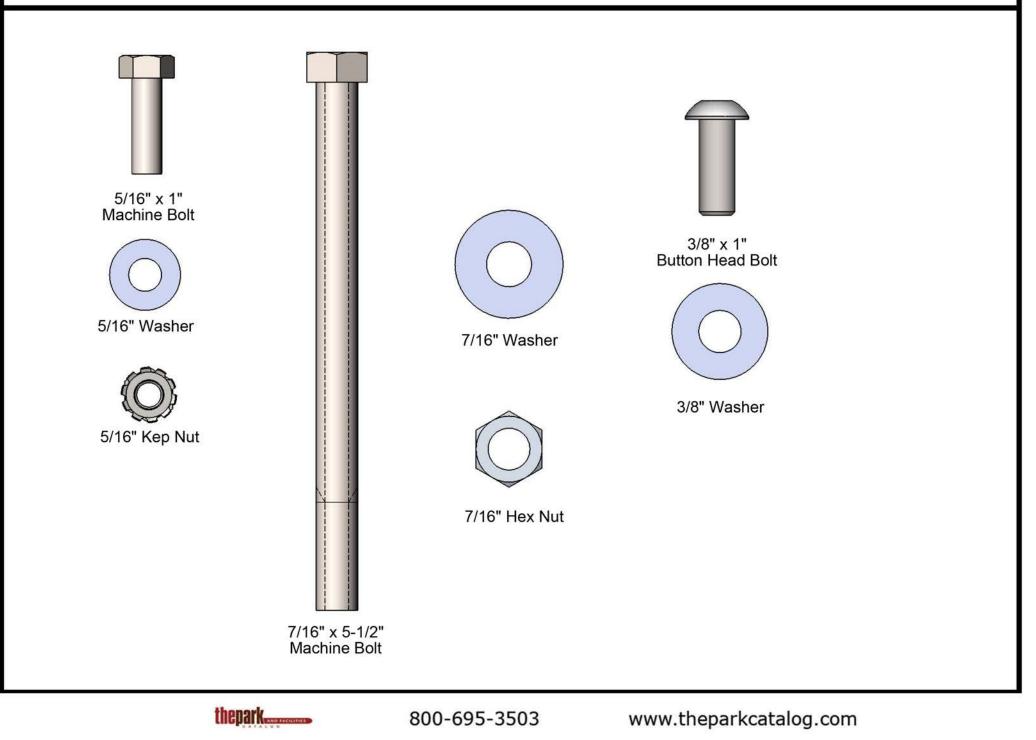

Dimensions: Top is 46" square x 30" high. Seats are 36" long x 12-1/2" wide x 18" high. Outside to outside dimensions of 4 seats table is 77" x 77".

| COMPONENTS |              |                                   |                                                                                                                                                                                                                                                                                                                                                                                                                                                                                                                                                                                                                                                                                                                                                                                                                                                                                                                                                                                                                                                                                                                                                                                                                                                                                                                                                                                                                                                                                                                                                                                                                                                                                                                                                                                                                                                                                                                                                                                                                                                                                                                                |                                                             |
|------------|--------------|-----------------------------------|--------------------------------------------------------------------------------------------------------------------------------------------------------------------------------------------------------------------------------------------------------------------------------------------------------------------------------------------------------------------------------------------------------------------------------------------------------------------------------------------------------------------------------------------------------------------------------------------------------------------------------------------------------------------------------------------------------------------------------------------------------------------------------------------------------------------------------------------------------------------------------------------------------------------------------------------------------------------------------------------------------------------------------------------------------------------------------------------------------------------------------------------------------------------------------------------------------------------------------------------------------------------------------------------------------------------------------------------------------------------------------------------------------------------------------------------------------------------------------------------------------------------------------------------------------------------------------------------------------------------------------------------------------------------------------------------------------------------------------------------------------------------------------------------------------------------------------------------------------------------------------------------------------------------------------------------------------------------------------------------------------------------------------------------------------------------------------------------------------------------------------|-------------------------------------------------------------|
|            |              |                                   | the state of the s |                                                             |
| ITEM NO.   | PartNo       | DESCRIPTION                       | Qty.                                                                                                                                                                                                                                                                                                                                                                                                                                                                                                                                                                                                                                                                                                                                                                                                                                                                                                                                                                                                                                                                                                                                                                                                                                                                                                                                                                                                                                                                                                                                                                                                                                                                                                                                                                                                                                                                                                                                                                                                                                                                                                                           | 5                                                           |
| 1          | 01-01-0521   | Kensington SM Post Asem           | 1                                                                                                                                                                                                                                                                                                                                                                                                                                                                                                                                                                                                                                                                                                                                                                                                                                                                                                                                                                                                                                                                                                                                                                                                                                                                                                                                                                                                                                                                                                                                                                                                                                                                                                                                                                                                                                                                                                                                                                                                                                                                                                                              |                                                             |
| 2          | P-01-04-0150 | H Bracket                         | 1                                                                                                                                                                                                                                                                                                                                                                                                                                                                                                                                                                                                                                                                                                                                                                                                                                                                                                                                                                                                                                                                                                                                                                                                                                                                                                                                                                                                                                                                                                                                                                                                                                                                                                                                                                                                                                                                                                                                                                                                                                                                                                                              |                                                             |
| 3          | P-V338-ARM   | 338 vinyl arm                     | 4                                                                                                                                                                                                                                                                                                                                                                                                                                                                                                                                                                                                                                                                                                                                                                                                                                                                                                                                                                                                                                                                                                                                                                                                                                                                                                                                                                                                                                                                                                                                                                                                                                                                                                                                                                                                                                                                                                                                                                                                                                                                                                                              |                                                             |
| 4          | 33-02-0007   | 5/16" SS Washer                   | 40                                                                                                                                                                                                                                                                                                                                                                                                                                                                                                                                                                                                                                                                                                                                                                                                                                                                                                                                                                                                                                                                                                                                                                                                                                                                                                                                                                                                                                                                                                                                                                                                                                                                                                                                                                                                                                                                                                                                                                                                                                                                                                                             |                                                             |
| 5          | 33-05-0029   | 5/16" x 1" Machine Bolt (SS)      | 20                                                                                                                                                                                                                                                                                                                                                                                                                                                                                                                                                                                                                                                                                                                                                                                                                                                                                                                                                                                                                                                                                                                                                                                                                                                                                                                                                                                                                                                                                                                                                                                                                                                                                                                                                                                                                                                                                                                                                                                                                                                                                                                             |                                                             |
| 6          | 33-03-0012   | 5/16" Kep Nut (SS)                | 20                                                                                                                                                                                                                                                                                                                                                                                                                                                                                                                                                                                                                                                                                                                                                                                                                                                                                                                                                                                                                                                                                                                                                                                                                                                                                                                                                                                                                                                                                                                                                                                                                                                                                                                                                                                                                                                                                                                                                                                                                                                                                                                             |                                                             |
| 7          | 33-02-0004   | 7/16" SS Washer                   | 16                                                                                                                                                                                                                                                                                                                                                                                                                                                                                                                                                                                                                                                                                                                                                                                                                                                                                                                                                                                                                                                                                                                                                                                                                                                                                                                                                                                                                                                                                                                                                                                                                                                                                                                                                                                                                                                                                                                                                                                                                                                                                                                             |                                                             |
| 8          | 33-06-0050   | 7/16" x 5-1/2" Machine Bolt       | 8                                                                                                                                                                                                                                                                                                                                                                                                                                                                                                                                                                                                                                                                                                                                                                                                                                                                                                                                                                                                                                                                                                                                                                                                                                                                                                                                                                                                                                                                                                                                                                                                                                                                                                                                                                                                                                                                                                                                                                                                                                                                                                                              |                                                             |
| 9          | 33-01-0006   | 7/16" Hex Nut (SS)                | 8                                                                                                                                                                                                                                                                                                                                                                                                                                                                                                                                                                                                                                                                                                                                                                                                                                                                                                                                                                                                                                                                                                                                                                                                                                                                                                                                                                                                                                                                                                                                                                                                                                                                                                                                                                                                                                                                                                                                                                                                                                                                                                                              |                                                             |
| 10         | 33-02-0008   | 3/8" Flat Washer (SS)             | 4                                                                                                                                                                                                                                                                                                                                                                                                                                                                                                                                                                                                                                                                                                                                                                                                                                                                                                                                                                                                                                                                                                                                                                                                                                                                                                                                                                                                                                                                                                                                                                                                                                                                                                                                                                                                                                                                                                                                                                                                                                                                                                                              | Recommended Surface Mount Hardware:                         |
| 11         | 01-01-0520   | Kensington 40 series 46" Slat Top | 1                                                                                                                                                                                                                                                                                                                                                                                                                                                                                                                                                                                                                                                                                                                                                                                                                                                                                                                                                                                                                                                                                                                                                                                                                                                                                                                                                                                                                                                                                                                                                                                                                                                                                                                                                                                                                                                                                                                                                                                                                                                                                                                              | 3/8" x 3" Concrete Expansion Anchor Bolts<br>(Not Included) |
| 12         | 01-01-0516   | Kensington 40 series 3' Slat Seat | 4                                                                                                                                                                                                                                                                                                                                                                                                                                                                                                                                                                                                                                                                                                                                                                                                                                                                                                                                                                                                                                                                                                                                                                                                                                                                                                                                                                                                                                                                                                                                                                                                                                                                                                                                                                                                                                                                                                                                                                                                                                                                                                                              | (Not Included)                                              |
| 13         | 33-06-0052   | 3/8"-16 x 1" Button Bolt (SS)     | 4                                                                                                                                                                                                                                                                                                                                                                                                                                                                                                                                                                                                                                                                                                                                                                                                                                                                                                                                                                                                                                                                                                                                                                                                                                                                                                                                                                                                                                                                                                                                                                                                                                                                                                                                                                                                                                                                                                                                                                                                                                                                                                                              |                                                             |
|            |              | thepark                           |                                                                                                                                                                                                                                                                                                                                                                                                                                                                                                                                                                                                                                                                                                                                                                                                                                                                                                                                                                                                                                                                                                                                                                                                                                                                                                                                                                                                                                                                                                                                                                                                                                                                                                                                                                                                                                                                                                                                                                                                                                                                                                                                | 800-695-3503 www.theparkcatalog.com                         |