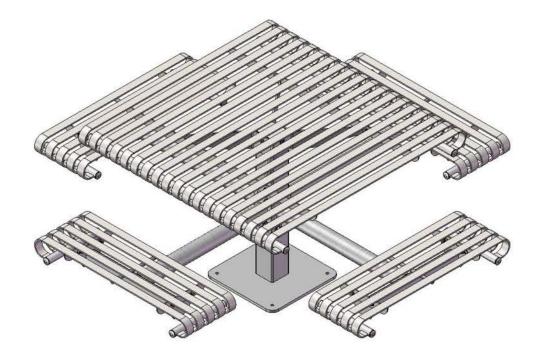

#### **KENSINGTON SLAT TABLE W/ 4 SLAT SEATS**

Top & Seats: Seat and top slats are fabricated from a <sup>1</sup>/<sub>4</sub>" plate. The understructure /attachment plates are fabricated from 7 gauge flat steel plate. Top is additionally supported to the outer frame with 7 gauge flat steel plate. All electrically MIG welded.

Coating: Electrostatic powder coated application oven cured.

Frame: Main support column is  $4^{x}x4^{x}x11$  gauge pre-galvanized structural steel tubing. Arms are fabricated from 2-7/8" O.D. x 12 gauge pre-galvanized structural steel tubing welded to 1/4" precision punched plates for attachment to the main column and 2"x2"x3/16" structural steel angle for lateral seat support. Seat attachment points are 10 gauge precision punched tabs. Table top attachment structure is fabricated from  $\frac{1}{4}$ " formed steel. Surface mount plate is 16" x 16" x 1/2" thick. All electrically MIG welded.

Frame Coating: Steel is sandblasted to near white condition. Coated with zinc rich epoxy primer and top coated with electrostatic powdercoat, oven cured.

Hardware: All stainless steel hardware fasteners.

Dimensions: Top is 46" square x 30" high. Seats are 36" long x 12-1/2" wide x 18" high. Outside to outside dimensions of 4 seats table is 77" x 77".

| COMPONENTS |              |                                   |                                                                                                                                                                                                                                                                                                                                                                                                                                                                                                                                                                                                                                                                                                                                                                                                                                                                                                                                                                                                                                                                                                                                                                                                                                                                                                                                                                                                                                                                                                                                                                                                                                                                                                                                                                                                                                                                                                                                                                                                                                                                                                                                |                                                             |
|------------|--------------|-----------------------------------|--------------------------------------------------------------------------------------------------------------------------------------------------------------------------------------------------------------------------------------------------------------------------------------------------------------------------------------------------------------------------------------------------------------------------------------------------------------------------------------------------------------------------------------------------------------------------------------------------------------------------------------------------------------------------------------------------------------------------------------------------------------------------------------------------------------------------------------------------------------------------------------------------------------------------------------------------------------------------------------------------------------------------------------------------------------------------------------------------------------------------------------------------------------------------------------------------------------------------------------------------------------------------------------------------------------------------------------------------------------------------------------------------------------------------------------------------------------------------------------------------------------------------------------------------------------------------------------------------------------------------------------------------------------------------------------------------------------------------------------------------------------------------------------------------------------------------------------------------------------------------------------------------------------------------------------------------------------------------------------------------------------------------------------------------------------------------------------------------------------------------------|-------------------------------------------------------------|
|            |              |                                   | the state of the s |                                                             |
| ITEM NO.   | PartNo       | DESCRIPTION                       | Qty.                                                                                                                                                                                                                                                                                                                                                                                                                                                                                                                                                                                                                                                                                                                                                                                                                                                                                                                                                                                                                                                                                                                                                                                                                                                                                                                                                                                                                                                                                                                                                                                                                                                                                                                                                                                                                                                                                                                                                                                                                                                                                                                           | 5                                                           |
| 1          | 01-01-0521   | Kensington SM Post Asem           | 1                                                                                                                                                                                                                                                                                                                                                                                                                                                                                                                                                                                                                                                                                                                                                                                                                                                                                                                                                                                                                                                                                                                                                                                                                                                                                                                                                                                                                                                                                                                                                                                                                                                                                                                                                                                                                                                                                                                                                                                                                                                                                                                              |                                                             |
| 2          | P-01-04-0150 | H Bracket                         | 1                                                                                                                                                                                                                                                                                                                                                                                                                                                                                                                                                                                                                                                                                                                                                                                                                                                                                                                                                                                                                                                                                                                                                                                                                                                                                                                                                                                                                                                                                                                                                                                                                                                                                                                                                                                                                                                                                                                                                                                                                                                                                                                              |                                                             |
| 3          | P-V338-ARM   | 338 vinyl arm                     | 4                                                                                                                                                                                                                                                                                                                                                                                                                                                                                                                                                                                                                                                                                                                                                                                                                                                                                                                                                                                                                                                                                                                                                                                                                                                                                                                                                                                                                                                                                                                                                                                                                                                                                                                                                                                                                                                                                                                                                                                                                                                                                                                              |                                                             |
| 4          | 33-02-0007   | 5/16" SS Washer                   | 40                                                                                                                                                                                                                                                                                                                                                                                                                                                                                                                                                                                                                                                                                                                                                                                                                                                                                                                                                                                                                                                                                                                                                                                                                                                                                                                                                                                                                                                                                                                                                                                                                                                                                                                                                                                                                                                                                                                                                                                                                                                                                                                             |                                                             |
| 5          | 33-05-0029   | 5/16" x 1" Machine Bolt (SS)      | 20                                                                                                                                                                                                                                                                                                                                                                                                                                                                                                                                                                                                                                                                                                                                                                                                                                                                                                                                                                                                                                                                                                                                                                                                                                                                                                                                                                                                                                                                                                                                                                                                                                                                                                                                                                                                                                                                                                                                                                                                                                                                                                                             |                                                             |
| 6          | 33-03-0012   | 5/16" Kep Nut (SS)                | 20                                                                                                                                                                                                                                                                                                                                                                                                                                                                                                                                                                                                                                                                                                                                                                                                                                                                                                                                                                                                                                                                                                                                                                                                                                                                                                                                                                                                                                                                                                                                                                                                                                                                                                                                                                                                                                                                                                                                                                                                                                                                                                                             |                                                             |
| 7          | 33-02-0004   | 7/16" SS Washer                   | 16                                                                                                                                                                                                                                                                                                                                                                                                                                                                                                                                                                                                                                                                                                                                                                                                                                                                                                                                                                                                                                                                                                                                                                                                                                                                                                                                                                                                                                                                                                                                                                                                                                                                                                                                                                                                                                                                                                                                                                                                                                                                                                                             |                                                             |
| 8          | 33-06-0050   | 7/16" x 5-1/2" Machine Bolt       | 8                                                                                                                                                                                                                                                                                                                                                                                                                                                                                                                                                                                                                                                                                                                                                                                                                                                                                                                                                                                                                                                                                                                                                                                                                                                                                                                                                                                                                                                                                                                                                                                                                                                                                                                                                                                                                                                                                                                                                                                                                                                                                                                              |                                                             |
| 9          | 33-01-0006   | 7/16" Hex Nut (SS)                | 8                                                                                                                                                                                                                                                                                                                                                                                                                                                                                                                                                                                                                                                                                                                                                                                                                                                                                                                                                                                                                                                                                                                                                                                                                                                                                                                                                                                                                                                                                                                                                                                                                                                                                                                                                                                                                                                                                                                                                                                                                                                                                                                              |                                                             |
| 10         | 33-02-0008   | 3/8" Flat Washer (SS)             | 4                                                                                                                                                                                                                                                                                                                                                                                                                                                                                                                                                                                                                                                                                                                                                                                                                                                                                                                                                                                                                                                                                                                                                                                                                                                                                                                                                                                                                                                                                                                                                                                                                                                                                                                                                                                                                                                                                                                                                                                                                                                                                                                              | Recommended Surface Mount Hardware:                         |
| 11         | 01-01-0520   | Kensington 40 series 46" Slat Top | 1                                                                                                                                                                                                                                                                                                                                                                                                                                                                                                                                                                                                                                                                                                                                                                                                                                                                                                                                                                                                                                                                                                                                                                                                                                                                                                                                                                                                                                                                                                                                                                                                                                                                                                                                                                                                                                                                                                                                                                                                                                                                                                                              | 3/8" x 3" Concrete Expansion Anchor Bolts<br>(Not Included) |
| 12         | 01-01-0516   | Kensington 40 series 3' Slat Seat | 4                                                                                                                                                                                                                                                                                                                                                                                                                                                                                                                                                                                                                                                                                                                                                                                                                                                                                                                                                                                                                                                                                                                                                                                                                                                                                                                                                                                                                                                                                                                                                                                                                                                                                                                                                                                                                                                                                                                                                                                                                                                                                                                              | (Not Included)                                              |
| 13         | 33-06-0052   | 3/8"-16 x 1" Button Bolt (SS)     | 4                                                                                                                                                                                                                                                                                                                                                                                                                                                                                                                                                                                                                                                                                                                                                                                                                                                                                                                                                                                                                                                                                                                                                                                                                                                                                                                                                                                                                                                                                                                                                                                                                                                                                                                                                                                                                                                                                                                                                                                                                                                                                                                              |                                                             |
|            |              | thepark                           |                                                                                                                                                                                                                                                                                                                                                                                                                                                                                                                                                                                                                                                                                                                                                                                                                                                                                                                                                                                                                                                                                                                                                                                                                                                                                                                                                                                                                                                                                                                                                                                                                                                                                                                                                                                                                                                                                                                                                                                                                                                                                                                                | 800-695-3503 www.theparkcatalog.com                         |

# OVERALL DIMENSIONS