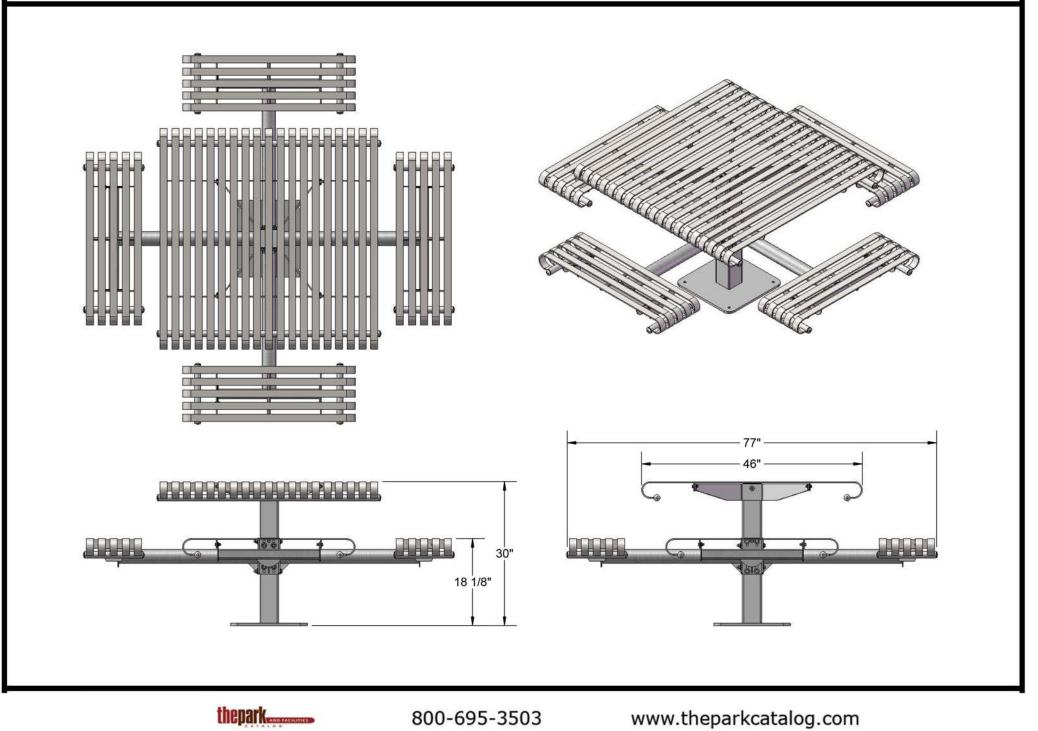

Dimensions: Top is 46" square x 30" high. Seats are 36" long x 12-1/2" wide x 18" high. Outside to outside dimensions of 4 seats table is 77" x 77".

| COMPONENTS |              |                                   |                                                                                                                                                                                                                                                                                                                                                                                                                                                                                                                                                                                                                                                                                                                                                                                                                                                                                                                                                                                                                                                                                                                                                                                                                                                                                                                                                                                                                                                                                                                                                                                                                                                                                                                                                                                                                                                                                                                                                                                                                                                                                                                                |                                                             |
|------------|--------------|-----------------------------------|--------------------------------------------------------------------------------------------------------------------------------------------------------------------------------------------------------------------------------------------------------------------------------------------------------------------------------------------------------------------------------------------------------------------------------------------------------------------------------------------------------------------------------------------------------------------------------------------------------------------------------------------------------------------------------------------------------------------------------------------------------------------------------------------------------------------------------------------------------------------------------------------------------------------------------------------------------------------------------------------------------------------------------------------------------------------------------------------------------------------------------------------------------------------------------------------------------------------------------------------------------------------------------------------------------------------------------------------------------------------------------------------------------------------------------------------------------------------------------------------------------------------------------------------------------------------------------------------------------------------------------------------------------------------------------------------------------------------------------------------------------------------------------------------------------------------------------------------------------------------------------------------------------------------------------------------------------------------------------------------------------------------------------------------------------------------------------------------------------------------------------|-------------------------------------------------------------|
|            |              |                                   | the state of the s |                                                             |
| ITEM NO.   | PartNo       | DESCRIPTION                       | Qty.                                                                                                                                                                                                                                                                                                                                                                                                                                                                                                                                                                                                                                                                                                                                                                                                                                                                                                                                                                                                                                                                                                                                                                                                                                                                                                                                                                                                                                                                                                                                                                                                                                                                                                                                                                                                                                                                                                                                                                                                                                                                                                                           | 5                                                           |
| 1          | 01-01-0521   | Kensington SM Post Asem           | 1                                                                                                                                                                                                                                                                                                                                                                                                                                                                                                                                                                                                                                                                                                                                                                                                                                                                                                                                                                                                                                                                                                                                                                                                                                                                                                                                                                                                                                                                                                                                                                                                                                                                                                                                                                                                                                                                                                                                                                                                                                                                                                                              |                                                             |
| 2          | P-01-04-0150 | H Bracket                         | 1                                                                                                                                                                                                                                                                                                                                                                                                                                                                                                                                                                                                                                                                                                                                                                                                                                                                                                                                                                                                                                                                                                                                                                                                                                                                                                                                                                                                                                                                                                                                                                                                                                                                                                                                                                                                                                                                                                                                                                                                                                                                                                                              |                                                             |
| 3          | P-V338-ARM   | 338 vinyl arm                     | 4                                                                                                                                                                                                                                                                                                                                                                                                                                                                                                                                                                                                                                                                                                                                                                                                                                                                                                                                                                                                                                                                                                                                                                                                                                                                                                                                                                                                                                                                                                                                                                                                                                                                                                                                                                                                                                                                                                                                                                                                                                                                                                                              |                                                             |
| 4          | 33-02-0007   | 5/16" SS Washer                   | 40                                                                                                                                                                                                                                                                                                                                                                                                                                                                                                                                                                                                                                                                                                                                                                                                                                                                                                                                                                                                                                                                                                                                                                                                                                                                                                                                                                                                                                                                                                                                                                                                                                                                                                                                                                                                                                                                                                                                                                                                                                                                                                                             |                                                             |
| 5          | 33-05-0029   | 5/16" x 1" Machine Bolt (SS)      | 20                                                                                                                                                                                                                                                                                                                                                                                                                                                                                                                                                                                                                                                                                                                                                                                                                                                                                                                                                                                                                                                                                                                                                                                                                                                                                                                                                                                                                                                                                                                                                                                                                                                                                                                                                                                                                                                                                                                                                                                                                                                                                                                             |                                                             |
| 6          | 33-03-0012   | 5/16" Kep Nut (SS)                | 20                                                                                                                                                                                                                                                                                                                                                                                                                                                                                                                                                                                                                                                                                                                                                                                                                                                                                                                                                                                                                                                                                                                                                                                                                                                                                                                                                                                                                                                                                                                                                                                                                                                                                                                                                                                                                                                                                                                                                                                                                                                                                                                             |                                                             |
| 7          | 33-02-0004   | 7/16" SS Washer                   | 16                                                                                                                                                                                                                                                                                                                                                                                                                                                                                                                                                                                                                                                                                                                                                                                                                                                                                                                                                                                                                                                                                                                                                                                                                                                                                                                                                                                                                                                                                                                                                                                                                                                                                                                                                                                                                                                                                                                                                                                                                                                                                                                             |                                                             |
| 8          | 33-06-0050   | 7/16" x 5-1/2" Machine Bolt       | 8                                                                                                                                                                                                                                                                                                                                                                                                                                                                                                                                                                                                                                                                                                                                                                                                                                                                                                                                                                                                                                                                                                                                                                                                                                                                                                                                                                                                                                                                                                                                                                                                                                                                                                                                                                                                                                                                                                                                                                                                                                                                                                                              |                                                             |
| 9          | 33-01-0006   | 7/16" Hex Nut (SS)                | 8                                                                                                                                                                                                                                                                                                                                                                                                                                                                                                                                                                                                                                                                                                                                                                                                                                                                                                                                                                                                                                                                                                                                                                                                                                                                                                                                                                                                                                                                                                                                                                                                                                                                                                                                                                                                                                                                                                                                                                                                                                                                                                                              |                                                             |
| 10         | 33-02-0008   | 3/8" Flat Washer (SS)             | 4                                                                                                                                                                                                                                                                                                                                                                                                                                                                                                                                                                                                                                                                                                                                                                                                                                                                                                                                                                                                                                                                                                                                                                                                                                                                                                                                                                                                                                                                                                                                                                                                                                                                                                                                                                                                                                                                                                                                                                                                                                                                                                                              | Recommended Surface Mount Hardware:                         |
| 11         | 01-01-0520   | Kensington 40 series 46" Slat Top | 1                                                                                                                                                                                                                                                                                                                                                                                                                                                                                                                                                                                                                                                                                                                                                                                                                                                                                                                                                                                                                                                                                                                                                                                                                                                                                                                                                                                                                                                                                                                                                                                                                                                                                                                                                                                                                                                                                                                                                                                                                                                                                                                              | 3/8" x 3" Concrete Expansion Anchor Bolts<br>(Not Included) |
| 12         | 01-01-0516   | Kensington 40 series 3' Slat Seat | 4                                                                                                                                                                                                                                                                                                                                                                                                                                                                                                                                                                                                                                                                                                                                                                                                                                                                                                                                                                                                                                                                                                                                                                                                                                                                                                                                                                                                                                                                                                                                                                                                                                                                                                                                                                                                                                                                                                                                                                                                                                                                                                                              | (Not Included)                                              |
| 13         | 33-06-0052   | 3/8"-16 x 1" Button Bolt (SS)     | 4                                                                                                                                                                                                                                                                                                                                                                                                                                                                                                                                                                                                                                                                                                                                                                                                                                                                                                                                                                                                                                                                                                                                                                                                                                                                                                                                                                                                                                                                                                                                                                                                                                                                                                                                                                                                                                                                                                                                                                                                                                                                                                                              |                                                             |
|            |              | thepark                           |                                                                                                                                                                                                                                                                                                                                                                                                                                                                                                                                                                                                                                                                                                                                                                                                                                                                                                                                                                                                                                                                                                                                                                                                                                                                                                                                                                                                                                                                                                                                                                                                                                                                                                                                                                                                                                                                                                                                                                                                                                                                                                                                | 800-695-3503 www.theparkcatalog.com                         |

# OVERALL DIMENSIONS