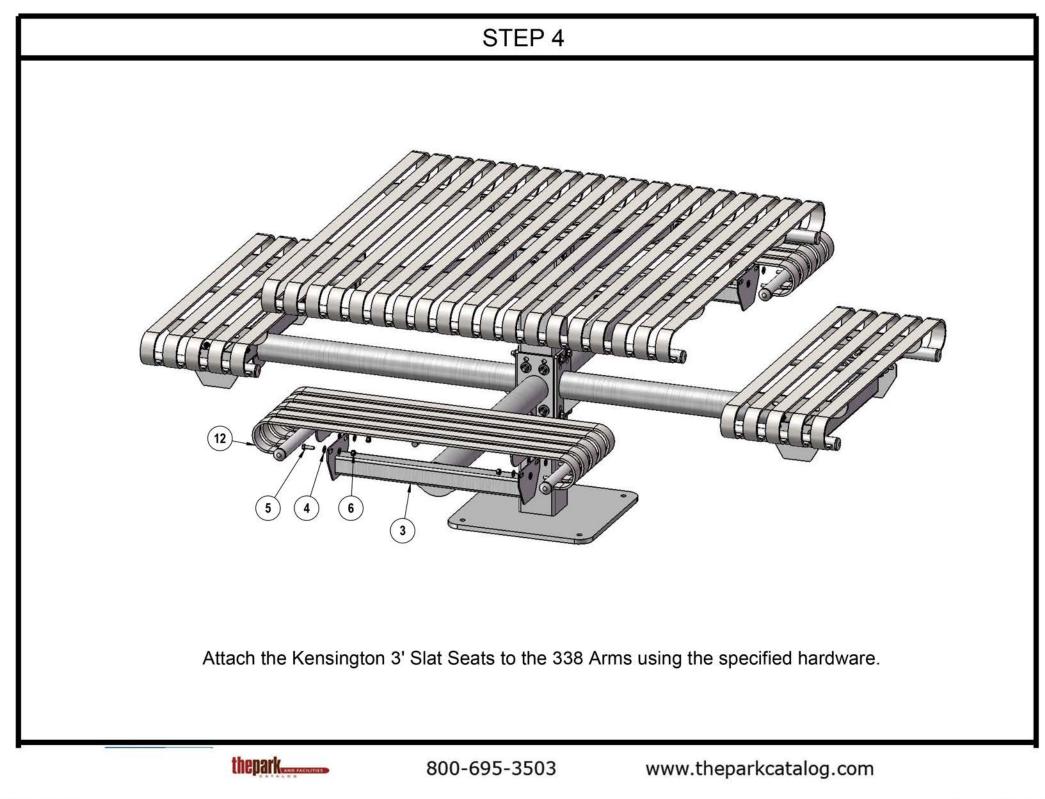

Dimensions: Top is 46" square x 30" high. Seats are 36" long x 12-1/2" wide x 18" high. Outside to outside dimensions of 4 seats table is 77" x 77".

| COMPONENTS |              |                                   |                                                                                                                                                                                                                                                                                                                                                                                                                                                                                                                                                                                                                                                                                                                                                                                                                                                                                                                                                                                                                                                                                                                                                                                                                                                                                                                                                                                                                                                                                                                                                                                                                                                                                                                                                                                                                                                                                                                                                                                                                                                                                                                                |                                                             |
|------------|--------------|-----------------------------------|--------------------------------------------------------------------------------------------------------------------------------------------------------------------------------------------------------------------------------------------------------------------------------------------------------------------------------------------------------------------------------------------------------------------------------------------------------------------------------------------------------------------------------------------------------------------------------------------------------------------------------------------------------------------------------------------------------------------------------------------------------------------------------------------------------------------------------------------------------------------------------------------------------------------------------------------------------------------------------------------------------------------------------------------------------------------------------------------------------------------------------------------------------------------------------------------------------------------------------------------------------------------------------------------------------------------------------------------------------------------------------------------------------------------------------------------------------------------------------------------------------------------------------------------------------------------------------------------------------------------------------------------------------------------------------------------------------------------------------------------------------------------------------------------------------------------------------------------------------------------------------------------------------------------------------------------------------------------------------------------------------------------------------------------------------------------------------------------------------------------------------|-------------------------------------------------------------|
|            |              |                                   | the state of the s |                                                             |
| ITEM NO.   | PartNo       | DESCRIPTION                       | Qty.                                                                                                                                                                                                                                                                                                                                                                                                                                                                                                                                                                                                                                                                                                                                                                                                                                                                                                                                                                                                                                                                                                                                                                                                                                                                                                                                                                                                                                                                                                                                                                                                                                                                                                                                                                                                                                                                                                                                                                                                                                                                                                                           | 5                                                           |
| 1          | 01-01-0521   | Kensington SM Post Asem           | 1                                                                                                                                                                                                                                                                                                                                                                                                                                                                                                                                                                                                                                                                                                                                                                                                                                                                                                                                                                                                                                                                                                                                                                                                                                                                                                                                                                                                                                                                                                                                                                                                                                                                                                                                                                                                                                                                                                                                                                                                                                                                                                                              |                                                             |
| 2          | P-01-04-0150 | H Bracket                         | 1                                                                                                                                                                                                                                                                                                                                                                                                                                                                                                                                                                                                                                                                                                                                                                                                                                                                                                                                                                                                                                                                                                                                                                                                                                                                                                                                                                                                                                                                                                                                                                                                                                                                                                                                                                                                                                                                                                                                                                                                                                                                                                                              |                                                             |
| 3          | P-V338-ARM   | 338 vinyl arm                     | 4                                                                                                                                                                                                                                                                                                                                                                                                                                                                                                                                                                                                                                                                                                                                                                                                                                                                                                                                                                                                                                                                                                                                                                                                                                                                                                                                                                                                                                                                                                                                                                                                                                                                                                                                                                                                                                                                                                                                                                                                                                                                                                                              |                                                             |
| 4          | 33-02-0007   | 5/16" SS Washer                   | 40                                                                                                                                                                                                                                                                                                                                                                                                                                                                                                                                                                                                                                                                                                                                                                                                                                                                                                                                                                                                                                                                                                                                                                                                                                                                                                                                                                                                                                                                                                                                                                                                                                                                                                                                                                                                                                                                                                                                                                                                                                                                                                                             |                                                             |
| 5          | 33-05-0029   | 5/16" x 1" Machine Bolt (SS)      | 20                                                                                                                                                                                                                                                                                                                                                                                                                                                                                                                                                                                                                                                                                                                                                                                                                                                                                                                                                                                                                                                                                                                                                                                                                                                                                                                                                                                                                                                                                                                                                                                                                                                                                                                                                                                                                                                                                                                                                                                                                                                                                                                             |                                                             |
| 6          | 33-03-0012   | 5/16" Kep Nut (SS)                | 20                                                                                                                                                                                                                                                                                                                                                                                                                                                                                                                                                                                                                                                                                                                                                                                                                                                                                                                                                                                                                                                                                                                                                                                                                                                                                                                                                                                                                                                                                                                                                                                                                                                                                                                                                                                                                                                                                                                                                                                                                                                                                                                             |                                                             |
| 7          | 33-02-0004   | 7/16" SS Washer                   | 16                                                                                                                                                                                                                                                                                                                                                                                                                                                                                                                                                                                                                                                                                                                                                                                                                                                                                                                                                                                                                                                                                                                                                                                                                                                                                                                                                                                                                                                                                                                                                                                                                                                                                                                                                                                                                                                                                                                                                                                                                                                                                                                             |                                                             |
| 8          | 33-06-0050   | 7/16" x 5-1/2" Machine Bolt       | 8                                                                                                                                                                                                                                                                                                                                                                                                                                                                                                                                                                                                                                                                                                                                                                                                                                                                                                                                                                                                                                                                                                                                                                                                                                                                                                                                                                                                                                                                                                                                                                                                                                                                                                                                                                                                                                                                                                                                                                                                                                                                                                                              |                                                             |
| 9          | 33-01-0006   | 7/16" Hex Nut (SS)                | 8                                                                                                                                                                                                                                                                                                                                                                                                                                                                                                                                                                                                                                                                                                                                                                                                                                                                                                                                                                                                                                                                                                                                                                                                                                                                                                                                                                                                                                                                                                                                                                                                                                                                                                                                                                                                                                                                                                                                                                                                                                                                                                                              |                                                             |
| 10         | 33-02-0008   | 3/8" Flat Washer (SS)             | 4                                                                                                                                                                                                                                                                                                                                                                                                                                                                                                                                                                                                                                                                                                                                                                                                                                                                                                                                                                                                                                                                                                                                                                                                                                                                                                                                                                                                                                                                                                                                                                                                                                                                                                                                                                                                                                                                                                                                                                                                                                                                                                                              | Recommended Surface Mount Hardware:                         |
| 11         | 01-01-0520   | Kensington 40 series 46" Slat Top | 1                                                                                                                                                                                                                                                                                                                                                                                                                                                                                                                                                                                                                                                                                                                                                                                                                                                                                                                                                                                                                                                                                                                                                                                                                                                                                                                                                                                                                                                                                                                                                                                                                                                                                                                                                                                                                                                                                                                                                                                                                                                                                                                              | 3/8" x 3" Concrete Expansion Anchor Bolts<br>(Not Included) |
| 12         | 01-01-0516   | Kensington 40 series 3' Slat Seat | 4                                                                                                                                                                                                                                                                                                                                                                                                                                                                                                                                                                                                                                                                                                                                                                                                                                                                                                                                                                                                                                                                                                                                                                                                                                                                                                                                                                                                                                                                                                                                                                                                                                                                                                                                                                                                                                                                                                                                                                                                                                                                                                                              | (Not Included)                                              |
| 13         | 33-06-0052   | 3/8"-16 x 1" Button Bolt (SS)     | 4                                                                                                                                                                                                                                                                                                                                                                                                                                                                                                                                                                                                                                                                                                                                                                                                                                                                                                                                                                                                                                                                                                                                                                                                                                                                                                                                                                                                                                                                                                                                                                                                                                                                                                                                                                                                                                                                                                                                                                                                                                                                                                                              |                                                             |
|            |              | thepark                           |                                                                                                                                                                                                                                                                                                                                                                                                                                                                                                                                                                                                                                                                                                                                                                                                                                                                                                                                                                                                                                                                                                                                                                                                                                                                                                                                                                                                                                                                                                                                                                                                                                                                                                                                                                                                                                                                                                                                                                                                                                                                                                                                | 800-695-3503 www.theparkcatalog.com                         |