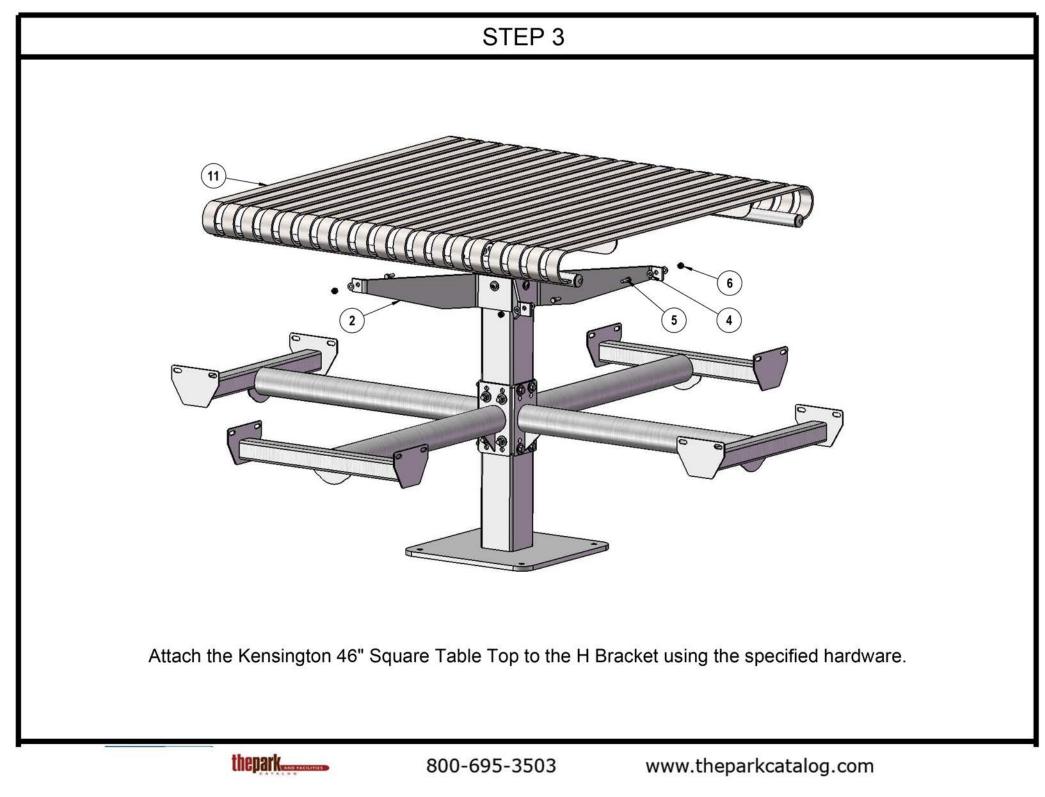

Dimensions: Top is 46" square x 30" high. Seats are 36" long x 12-1/2" wide x 18" high. Outside to outside dimensions of 4 seats table is 77" x 77".

| COMPONENTS |              |                                   |                                                                                                                                                                                                                                                                                                                                                                                                                                                                                                                                                                                                                                                                                                                                                                                                                                                                                                                                                                                                                                                                                                                                                                                                                                                                                                                                                                                                                                                                                                                                                                                                                                                                                                                                                                                                                                                                                                                                                                                                                                                                                                                                |                                                             |
|------------|--------------|-----------------------------------|--------------------------------------------------------------------------------------------------------------------------------------------------------------------------------------------------------------------------------------------------------------------------------------------------------------------------------------------------------------------------------------------------------------------------------------------------------------------------------------------------------------------------------------------------------------------------------------------------------------------------------------------------------------------------------------------------------------------------------------------------------------------------------------------------------------------------------------------------------------------------------------------------------------------------------------------------------------------------------------------------------------------------------------------------------------------------------------------------------------------------------------------------------------------------------------------------------------------------------------------------------------------------------------------------------------------------------------------------------------------------------------------------------------------------------------------------------------------------------------------------------------------------------------------------------------------------------------------------------------------------------------------------------------------------------------------------------------------------------------------------------------------------------------------------------------------------------------------------------------------------------------------------------------------------------------------------------------------------------------------------------------------------------------------------------------------------------------------------------------------------------|-------------------------------------------------------------|
|            |              |                                   | the state of the s |                                                             |
| ITEM NO.   | PartNo       | DESCRIPTION                       | Qty.                                                                                                                                                                                                                                                                                                                                                                                                                                                                                                                                                                                                                                                                                                                                                                                                                                                                                                                                                                                                                                                                                                                                                                                                                                                                                                                                                                                                                                                                                                                                                                                                                                                                                                                                                                                                                                                                                                                                                                                                                                                                                                                           | 5                                                           |
| 1          | 01-01-0521   | Kensington SM Post Asem           | 1                                                                                                                                                                                                                                                                                                                                                                                                                                                                                                                                                                                                                                                                                                                                                                                                                                                                                                                                                                                                                                                                                                                                                                                                                                                                                                                                                                                                                                                                                                                                                                                                                                                                                                                                                                                                                                                                                                                                                                                                                                                                                                                              |                                                             |
| 2          | P-01-04-0150 | H Bracket                         | 1                                                                                                                                                                                                                                                                                                                                                                                                                                                                                                                                                                                                                                                                                                                                                                                                                                                                                                                                                                                                                                                                                                                                                                                                                                                                                                                                                                                                                                                                                                                                                                                                                                                                                                                                                                                                                                                                                                                                                                                                                                                                                                                              |                                                             |
| 3          | P-V338-ARM   | 338 vinyl arm                     | 4                                                                                                                                                                                                                                                                                                                                                                                                                                                                                                                                                                                                                                                                                                                                                                                                                                                                                                                                                                                                                                                                                                                                                                                                                                                                                                                                                                                                                                                                                                                                                                                                                                                                                                                                                                                                                                                                                                                                                                                                                                                                                                                              |                                                             |
| 4          | 33-02-0007   | 5/16" SS Washer                   | 40                                                                                                                                                                                                                                                                                                                                                                                                                                                                                                                                                                                                                                                                                                                                                                                                                                                                                                                                                                                                                                                                                                                                                                                                                                                                                                                                                                                                                                                                                                                                                                                                                                                                                                                                                                                                                                                                                                                                                                                                                                                                                                                             |                                                             |
| 5          | 33-05-0029   | 5/16" x 1" Machine Bolt (SS)      | 20                                                                                                                                                                                                                                                                                                                                                                                                                                                                                                                                                                                                                                                                                                                                                                                                                                                                                                                                                                                                                                                                                                                                                                                                                                                                                                                                                                                                                                                                                                                                                                                                                                                                                                                                                                                                                                                                                                                                                                                                                                                                                                                             |                                                             |
| 6          | 33-03-0012   | 5/16" Kep Nut (SS)                | 20                                                                                                                                                                                                                                                                                                                                                                                                                                                                                                                                                                                                                                                                                                                                                                                                                                                                                                                                                                                                                                                                                                                                                                                                                                                                                                                                                                                                                                                                                                                                                                                                                                                                                                                                                                                                                                                                                                                                                                                                                                                                                                                             |                                                             |
| 7          | 33-02-0004   | 7/16" SS Washer                   | 16                                                                                                                                                                                                                                                                                                                                                                                                                                                                                                                                                                                                                                                                                                                                                                                                                                                                                                                                                                                                                                                                                                                                                                                                                                                                                                                                                                                                                                                                                                                                                                                                                                                                                                                                                                                                                                                                                                                                                                                                                                                                                                                             |                                                             |
| 8          | 33-06-0050   | 7/16" x 5-1/2" Machine Bolt       | 8                                                                                                                                                                                                                                                                                                                                                                                                                                                                                                                                                                                                                                                                                                                                                                                                                                                                                                                                                                                                                                                                                                                                                                                                                                                                                                                                                                                                                                                                                                                                                                                                                                                                                                                                                                                                                                                                                                                                                                                                                                                                                                                              |                                                             |
| 9          | 33-01-0006   | 7/16" Hex Nut (SS)                | 8                                                                                                                                                                                                                                                                                                                                                                                                                                                                                                                                                                                                                                                                                                                                                                                                                                                                                                                                                                                                                                                                                                                                                                                                                                                                                                                                                                                                                                                                                                                                                                                                                                                                                                                                                                                                                                                                                                                                                                                                                                                                                                                              |                                                             |
| 10         | 33-02-0008   | 3/8" Flat Washer (SS)             | 4                                                                                                                                                                                                                                                                                                                                                                                                                                                                                                                                                                                                                                                                                                                                                                                                                                                                                                                                                                                                                                                                                                                                                                                                                                                                                                                                                                                                                                                                                                                                                                                                                                                                                                                                                                                                                                                                                                                                                                                                                                                                                                                              | Recommended Surface Mount Hardware:                         |
| 11         | 01-01-0520   | Kensington 40 series 46" Slat Top | 1                                                                                                                                                                                                                                                                                                                                                                                                                                                                                                                                                                                                                                                                                                                                                                                                                                                                                                                                                                                                                                                                                                                                                                                                                                                                                                                                                                                                                                                                                                                                                                                                                                                                                                                                                                                                                                                                                                                                                                                                                                                                                                                              | 3/8" x 3" Concrete Expansion Anchor Bolts<br>(Not Included) |
| 12         | 01-01-0516   | Kensington 40 series 3' Slat Seat | 4                                                                                                                                                                                                                                                                                                                                                                                                                                                                                                                                                                                                                                                                                                                                                                                                                                                                                                                                                                                                                                                                                                                                                                                                                                                                                                                                                                                                                                                                                                                                                                                                                                                                                                                                                                                                                                                                                                                                                                                                                                                                                                                              | (Not Included)                                              |
| 13         | 33-06-0052   | 3/8"-16 x 1" Button Bolt (SS)     | 4                                                                                                                                                                                                                                                                                                                                                                                                                                                                                                                                                                                                                                                                                                                                                                                                                                                                                                                                                                                                                                                                                                                                                                                                                                                                                                                                                                                                                                                                                                                                                                                                                                                                                                                                                                                                                                                                                                                                                                                                                                                                                                                              |                                                             |
|            |              | thepark                           |                                                                                                                                                                                                                                                                                                                                                                                                                                                                                                                                                                                                                                                                                                                                                                                                                                                                                                                                                                                                                                                                                                                                                                                                                                                                                                                                                                                                                                                                                                                                                                                                                                                                                                                                                                                                                                                                                                                                                                                                                                                                                                                                | 800-695-3503 www.theparkcatalog.com                         |