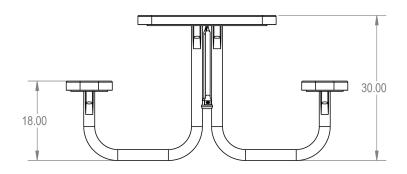

## **Product**

# 6' Rectangular Portable Picnic Table

Model: 543-6005



### **Materials:**

3/4" 9 Expanded Metal or 1/2" Punched Steel 3/4" x 2" Angle Iron Outer Frame 1-1/2" x 1/4" Flat Steel Inside bracing 2-3/8" Round Tubing Frame Material 2" x 2" Angle Iron Frame Bracing 1" Round Tubing Diagonal Braces

#### Surface:

Expanded

Perforated

# **Finishes:**

### **SealGuard**

Polyethylene Thermoplastic appied by fluidized bed to maintain even and complete coating. UV stabilized, impact resistant, mold and mildew resistant, graffitti resistant.

# **Color Options:**

#### **Colors**

Black | Burgundy | Burnt Red Red | White | Ivory | Silver Brown | Orange | Hunter Green

## **Mount Options:**

Portable



## SIDE VIEW