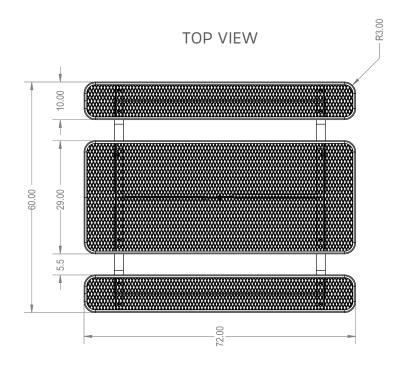

### **Materials:**

3/4" 9 Expanded Metal or 1/2" Punched Steel 3/4" x 2" Angle Iron Outer Frame 1-1/2" x 1/4" Flat Steel Inside bracing 2-3/8" Round Tubing Frame Material 2" x 2" Angle Iron Frame Bracing 1" Round Tubing Diagonal Braces

#### Surface:

Expanded

Perforated