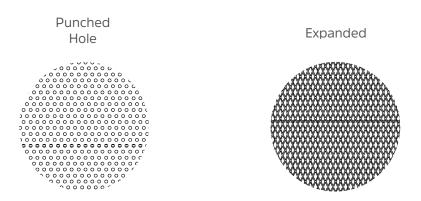

### **Materials:**

3/4" 9 Expanded Metal or 1/2" Punched Steel 3/4" x 2" Angle Iron Outer Frame 1-1/2" x 1/4" Flat Steel Inside bracing 2-3/8" Round Tubing Frame Material 2" x 2" Angle Iron Frame Bracing 1" Round Tubing Diagonal Braces

#### Surface:

Expanded

Perforated