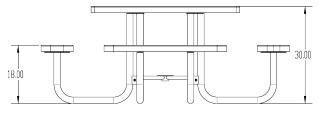

# Product 46" Square Portable Table

Model: 543-6008

# **Mount Options:**

Portable

Side View

Expanded