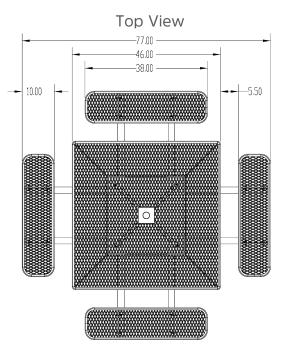

# Product 46" Square Portable Table

Model: 543-6008

## **Materials:**

3/4" #9 Expanded Metal or 1/2" Punched Steel
3/4" x 2" Angle Iron Outer Frame
1-1/2" x 1⁄4" Flat Steel Inside bracing
2" Round Tubing Frame Material
2" x 2" Angle Iron Frame Bracing
1" Round Tubing Cross Braces