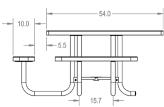

# 46" Square 3 Seat Portable Accessible Table

Model: 543-6009

## **Materials:**

3/4" #9 Expanded Metal or 1/2" Punched Steel 3/4" x 2" Angle Iron Outer Frame 1-1/2" x 1⁄4" Flat Steel Inside bracing 2" Round Tubing Frame Material 2" x 2" Angle Iron Frame Bracing 1" Round Tubing Cross Braces