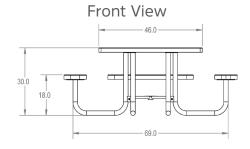

# 46" Square 3 Seat Portable Accessible Table

Model: 543-6009

## **Materials:**

3/4" #9 Expanded Metal or 1/2" Punched Steel 3/4" x 2" Angle Iron Outer Frame 1-1/2" x 1⁄4" Flat Steel Inside bracing 2" Round Tubing Frame Material 2" x 2" Angle Iron Frame Bracing 1" Round Tubing Cross Braces