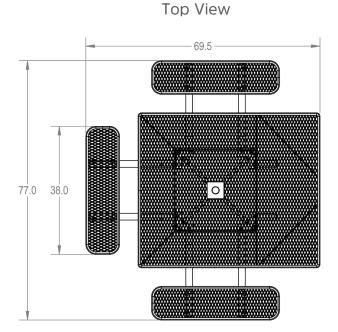

# 46" Square 3 Seat Portable Accessible Table

Model: 543-6009

## **Materials:**

3/4" #9 Expanded Metal or 1/2" Punched Steel 3/4" x 2" Angle Iron Outer Frame 1-1/2" x 1⁄4" Flat Steel Inside bracing 2" Round Tubing Frame Material 2" x 2" Angle Iron Frame Bracing 1" Round Tubing Cross Braces