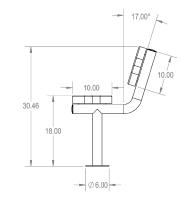

# Product 15' Park Bench with Back

Model: 543-6270

### **Materials:**

3/4" 9 Expanded Metal or 1/2" Punched Steel
3/4" x 2" Angle Iron Outer Frame
1-1/2" x 1/4" Flat Steel Inside bracing
2-3/8" Round Tubing Frame Material
2"x 2" Angle Iron Frame Bracing
1" Round Tubing Diagonal Braces for Portable Benches

### **Finishes:**

### SealGuard

Polyethylene Thermoplastic appied by fluidized bed to maintain even and complete coating. UV stabilized, impact resistant, mold and mildew resistant, graffitti resistant.

## **Color Options:**

Colors

Black | Burgundy | Burnt Red Red | White | Ivory | Silver Brown | Orange | Hunter Green

### **Mount Options:**

InGround

Surface

Portable



#### 





Side View



Punched Hole

Expanded