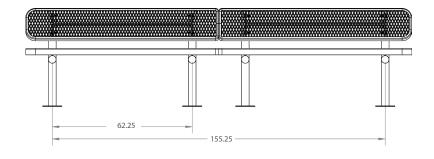

# Product 15' Park Bench with Back

Model: 543-6270

### **Materials:**

3/4" 9 Expanded Metal or 1/2" Punched Steel
3/4" x 2" Angle Iron Outer Frame
1-1/2" x 1/4" Flat Steel Inside bracing
2-3/8" Round Tubing Frame Material
2"x 2" Angle Iron Frame Bracing
1" Round Tubing Diagonal Braces for Portable Benches