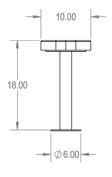

### **Product**

# 10' Park Bench without Back 25'

## **Sections**

Model: 543-6275



### **Materials:**

3/4" 9 Expanded Metal or 1/2" Punched Steel 3/4" x 2" Angle Iron Outer Frame 1-1/2" x 1/4" Flat Steel Inside bracing 2-3/8" Round Tubing Frame Material

# Top View



### **Finishes:**

#### **SealGuard**

Polyethylene Thermoplastic appied by fluidized bed to maintain even and complete coating. UV stabilized, impact resistant, mold and mildew resistant, graffitti resistant.

2"x 2" Angle Iron Frame Bracing

## Front View



### **Color Options:**

Colors

Black | Burgundy | Burnt Red Red | White | Ivory | Silver Brown | Orange | Hunter Green

Side View



### **Mount Options:**

InGround

Surface

Portable

## Punched Hole



Expanded