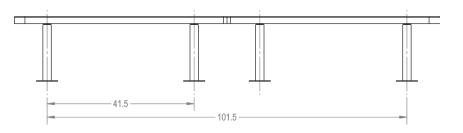

### **Product**

# 10' Park Bench without Back 25'

## **Sections**

Model: 543-6275



### **Materials:**

3/4" 9 Expanded Metal or 1/2" Punched Steel 3/4" x 2" Angle Iron Outer Frame 1-1/2" x 1/4" Flat Steel Inside bracing 2-3/8" Round Tubing Frame Material

# Top View



### **Finishes:**

#### **SealGuard**

Polyethylene Thermoplastic appied by fluidized bed to maintain even and complete coating. UV stabilized, impact resistant, mold and mildew resistant, graffitti resistant.

2"x 2" Angle Iron Frame Bracing

## Front View



### **Color Options:**

Colors

Black | Burgundy | Burnt Red Red | White | Ivory | Silver Brown | Orange | Hunter Green

Side View



### **Mount Options:**

InGround

Surface

Portable

## Punched Hole



Expanded