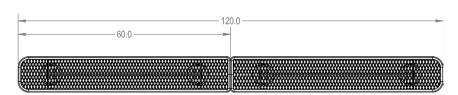

# 10' Park Bench without Back 25'

# Top View

### **Materials:**

3/4" 9 Expanded Metal or 1/2" Punched Steel 3/4" x 2" Angle Iron Outer Frame 1-1/2" x 1/4" Flat Steel Inside bracing 2-3/8" Round Tubing Frame Material