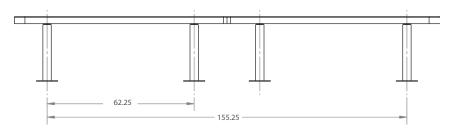

### **Product**

# 15' Park Bench without Back 2 5'

# **Sections**

Model: 543-6280



### **Materials:**

3/4" 9 Expanded Metal or 1/2" Punched Steel 3/4" x 2" Angle Iron Outer Frame 1-1/2" x 1/4" Flat Steel Inside bracing 2-3/8" Round Tubing Frame Material 2"x 2" Angle Iron Frame Bracing

# Top View



### **Finishes:**

#### **SealGuard**

Polyethylene Thermoplastic appied by fluidized bed to maintain even and complete coating. UV stabilized, impact resistant, mold and mildew resistant, graffitti resistant.

# Front View



## **Color Options:**

Colors

Black | Burgundy | Burnt Red Red | White | Ivory | Silver Brown | Orange | Hunter Green

Side View



## **Mount Options:**

InGround

Surface

Portable

## Punched Hole



Expanded