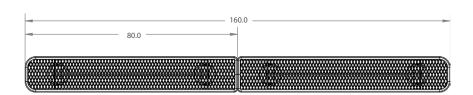

### **Product**

# 15' Park Bench without Back 2 5'

# **Sections**

Model: 543-6280



### **Materials:**

3/4" 9 Expanded Metal or 1/2" Punched Steel 3/4" x 2" Angle Iron Outer Frame 1-1/2" x 1/4" Flat Steel Inside bracing 2-3/8" Round Tubing Frame Material 2"x 2" Angle Iron Frame Bracing

# Top View



### **Finishes:**

#### **SealGuard**

Polyethylene Thermoplastic appied by fluidized bed to maintain even and complete coating. UV stabilized, impact resistant, mold and mildew resistant, graffitti resistant.

# Front View



## **Color Options:**

Colors

Black | Burgundy | Burnt Red Red | White | Ivory | Silver Brown | Orange | Hunter Green

Side View



## **Mount Options:**

InGround

Surface

Portable

## Punched Hole



Expanded