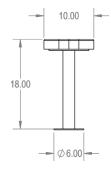

### **Product**

# 15' Park Bench without Back 2 5'

# **Sections**

Model: 543-6280



### **Materials:**

3/4" 9 Expanded Metal or 1/2" Punched Steel 3/4" x 2" Angle Iron Outer Frame 1-1/2" x 1/4" Flat Steel Inside bracing 2-3/8" Round Tubing Frame Material 2"x 2" Angle Iron Frame Bracing

# Top View



### **Finishes:**

#### **SealGuard**

Polyethylene Thermoplastic appied by fluidized bed to maintain even and complete coating. UV stabilized, impact resistant, mold and mildew resistant, graffitti resistant.

# Front View



## **Color Options:**

Colors

Black | Burgundy | Burnt Red Red | White | Ivory | Silver Brown | Orange | Hunter Green

Side View



## **Mount Options:**

InGround

Surface

Portable

## Punched Hole



Expanded