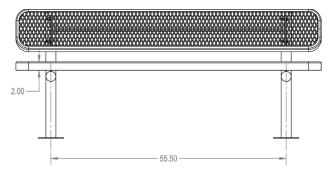

# Product 6' Bench with Back

Model: 543-6001

## **Materials:**

3/4" 9 Expanded Metal or 1/2" Punched Steel
3/4" x 2" Angle Iron Outer Frame
1-1/2" x 1/4" Flat Steel Inside bracing
2-3/8" Round Tubing Frame Material
2"x 2" Angle Iron Frame Bracing
1" Round Tubing Diagonal Braces for Portable Benches

### **Finishes:**

#### SealGuard

Polyethylene Thermoplastic appied by fluidized bed to maintain even and complete coating. UV stabilized, impact resistant, mold and mildew resistant, graffitti resistant.

# **Color Options:**

#### Colors

Black | Burgundy | Burnt Red Red | White | Ivory | Silver Brown | Orange | Hunter Green

# **Mount Options:**

InGround

- Surface
- Portable



# Top View



### Front View



### Side View



Punched Hole

Expanded