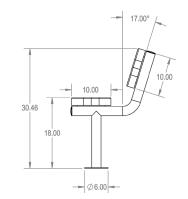

# Product 6' Bench with Back

Model: 543-6001

## **Materials:**

3/4" 9 Expanded Metal or 1/2" Punched Steel
3/4" x 2" Angle Iron Outer Frame
1-1/2" x 1/4" Flat Steel Inside bracing
2-3/8" Round Tubing Frame Material
2"x 2" Angle Iron Frame Bracing
1" Round Tubing Diagonal Braces for Portable Benches

### **Finishes:**

#### SealGuard

Polyethylene Thermoplastic appied by fluidized bed to maintain even and complete coating. UV stabilized, impact resistant, mold and mildew resistant, graffitti resistant.

# **Color Options:**

#### Colors

Black | Burgundy | Burnt Red Red | White | Ivory | Silver Brown | Orange | Hunter Green

# **Mount Options:**

InGround

- Surface
- Portable



# Top View



### Front View



### Side View



Punched Hole

Expanded