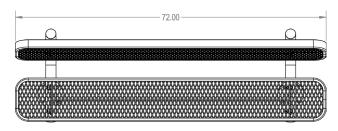

# Product 6' Bench with Back

Model: 543-6001

## **Materials:**

3/4" 9 Expanded Metal or 1/2" Punched Steel
3/4" x 2" Angle Iron Outer Frame
1-1/2" x 1/4" Flat Steel Inside bracing
2-3/8" Round Tubing Frame Material
2"x 2" Angle Iron Frame Bracing
1" Round Tubing Diagonal Braces for Portable Benches

### **Finishes:**

#### SealGuard

Polyethylene Thermoplastic appied by fluidized bed to maintain even and complete coating. UV stabilized, impact resistant, mold and mildew resistant, graffitti resistant.

# **Color Options:**

#### Colors

Black | Burgundy | Burnt Red Red | White | Ivory | Silver Brown | Orange | Hunter Green

# **Mount Options:**

InGround

- Surface
- Portable



# Top View



### Front View



### Side View



Punched Hole

Expanded