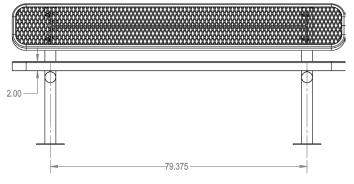

# Product 8' Bench with Back

Model: 543-6002

### **Materials:**

3/4" 9 Expanded Metal or 1/2" Punched Steel
3/4" x 2" Angle Iron Outer Frame
1-1/2" x 1/4" Flat Steel Inside bracing
2-3/8" Round Tubing Frame Material
2"x 2" Angle Iron Frame Bracing
1" Round Tubing Diagonal Braces for Portable Benches

### **Finishes:**

### SealGuard

Polyethylene Thermoplastic appied by fluidized bed to maintain even and complete coating. UV stabilized, impact resistant, mold and mildew resistant, graffitti resistant.

# **Color Options:**

### Colors

Black | Burgundy | Burnt Red Red | White | Ivory | Silver Brown | Orange | Hunter Green

# **Mount Options:**

InGround

- Surface
- Portable



# Top View

### Front View







Punched Hole

Expanded