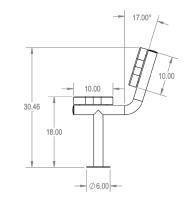

# Product 8' Bench with Back

Model: 543-6002

### **Materials:**

3/4" 9 Expanded Metal or 1/2" Punched Steel
3/4" x 2" Angle Iron Outer Frame
1-1/2" x 1/4" Flat Steel Inside bracing
2-3/8" Round Tubing Frame Material
2"x 2" Angle Iron Frame Bracing
1" Round Tubing Diagonal Braces for Portable Benches

### **Finishes:**

### SealGuard

Polyethylene Thermoplastic appied by fluidized bed to maintain even and complete coating. UV stabilized, impact resistant, mold and mildew resistant, graffitti resistant.

# **Color Options:**

### Colors

Black | Burgundy | Burnt Red Red | White | Ivory | Silver Brown | Orange | Hunter Green

# **Mount Options:**

InGround

- Surface
- Portable



# Top View

### Front View







Punched Hole

Expanded