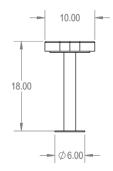

### **Product**

# 6' Park Bench without Back

Model: 543-6003



### **Materials:**

3/4" 9 Expanded Metal or 1/2" Punched Steel 3/4" x 2" Angle Iron Outer Frame 1-1/2" x 1/4" Flat Steel Inside bracing 2-3/8" Round Tubing Frame Material 2"x 2" Angle Iron Frame Bracing

# **Finishes:**

#### **SealGuard**

Polyethylene Thermoplastic appied by fluidized bed to maintain even and complete coating. UV stabilized, impact resistant, mold and mildew resistant, graffitti resistant.

## **Color Options:**

Colors

Black | Burgundy | Burnt Red Red | White | Ivory | Silver Brown | Orange | Hunter Green

# **Mount Options:**

InGround

Surface

Portable

# Top View



## Front View



#### Side View



### Punched Hole



Expanded