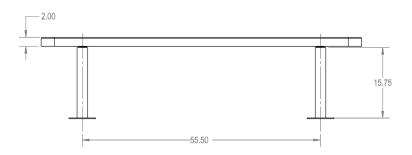

### **Product**

# 6' Park Bench without Back

Model: 543-6003



### **Materials:**

3/4" 9 Expanded Metal or 1/2" Punched Steel 3/4" x 2" Angle Iron Outer Frame 1-1/2" x 1/4" Flat Steel Inside bracing 2-3/8" Round Tubing Frame Material 2"x 2" Angle Iron Frame Bracing

# **Finishes:**

#### **SealGuard**

Polyethylene Thermoplastic appied by fluidized bed to maintain even and complete coating. UV stabilized, impact resistant, mold and mildew resistant, graffitti resistant.

## **Color Options:**

Colors

Black | Burgundy | Burnt Red Red | White | Ivory | Silver Brown | Orange | Hunter Green

# **Mount Options:**

InGround

Surface

Portable

# Top View



## Front View



#### Side View



### Punched Hole



Expanded