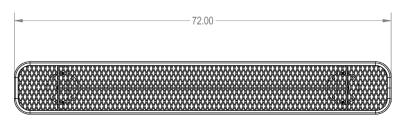

### **Product**

# 6' Park Bench without Back

Model: 543-6003



### **Materials:**

3/4" 9 Expanded Metal or 1/2" Punched Steel 3/4" x 2" Angle Iron Outer Frame 1-1/2" x 1/4" Flat Steel Inside bracing 2-3/8" Round Tubing Frame Material 2"x 2" Angle Iron Frame Bracing

# **Finishes:**

#### **SealGuard**

Polyethylene Thermoplastic appied by fluidized bed to maintain even and complete coating. UV stabilized, impact resistant, mold and mildew resistant, graffitti resistant.

## **Color Options:**

Colors

Black | Burgundy | Burnt Red Red | White | Ivory | Silver Brown | Orange | Hunter Green

# **Mount Options:**

InGround

Surface

Portable

# Top View



## Front View



#### Side View



### Punched Hole



Expanded