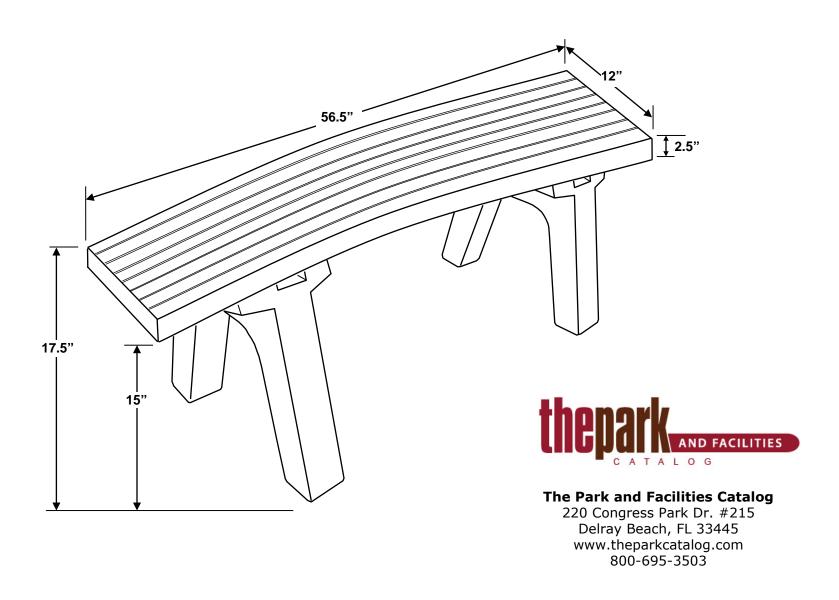

## Inground Mesa Bench (Curved)

NOTE: All measurements are approximate. Size will vary from production run to production run due to variations in raw material. Sizes are also slightly different between colored items and black.

NOTE: All measurements are approximate. Size will vary from production run to production run due to variations in raw material. Sizes are also slightly different between colored items and black.