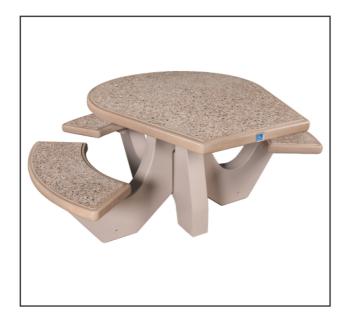

## Model No. 324-1193 Product Specifications

| Size:        | 66" x 64" x 30" h                                                                                      |
|--------------|--------------------------------------------------------------------------------------------------------|
| Weight:      | 860 Lbs.                                                                                               |
| Material:    | Reinforced Concrete                                                                                    |
| Reinforcing: | 3/8" Dia. Steel Rebar                                                                                  |
| Parts:       | <ul><li>(1) Table Top</li><li>(3) Bench Seats</li><li>(1) Top Frame</li><li>(1) Bottom Frame</li></ul> |
| Feature:     | Built to Accept an Umbrella                                                                            |

\*\*Assembly Required ADA accessible