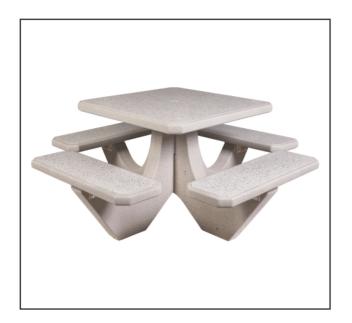

## Model No. 324-1192 Product Specifications

| Size:        | 64" x 64" x 30" h                                                                                      |
|--------------|--------------------------------------------------------------------------------------------------------|
| Weight:      | 1,100 Lbs.                                                                                             |
| Material:    | Reinforced Concrete                                                                                    |
| Reinforcing: | 3/8" Dia. Steel Rebar                                                                                  |
| Parts:       | <ul><li>(1) Table Top</li><li>(4) Bench Seats</li><li>(1) Top Frame</li><li>(1) Bottom Frame</li></ul> |
| Feature:     | Built to Accept an Umbrella                                                                            |