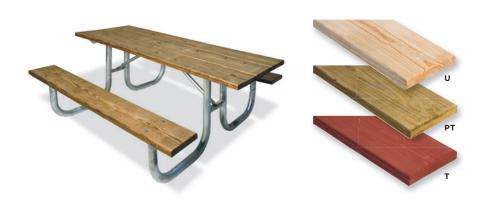

## WOOD PLANKS

- 2" x 10" and 2" x 4" sizes
- Rounded edges
- #1 southern yellow pine

## (U) UNTREATED

(PT) PRESSURE TREATED • Environmentally friendly (ACQ)

- Kiln dried before and after treatment
- (T) REDWOOD STAIN • Sealed in redwood stain with wood preservative