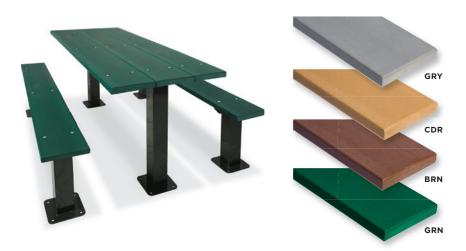

## RECYCLED PLANKS

- 2" x 10", 2" x 4", 3" x 4", and 4" x 4" sizes
- Rounded edges
- + 100% recycled plastic with color
- Ask about custom color options

| (GRY) GRAY  |   |
|-------------|---|
| (CDR) CEDAR |   |
| (BRN) BROWN | I |
| (GRN) GREEN |   |
|             |   |

Most 2" x 10" recycled plastic planking is reinforced with steel flat bars to prevent sagging and warping.