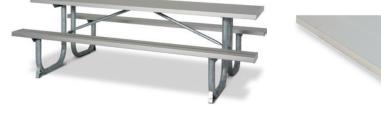

## WOOD PLANKS

- 2" x 10" and 2" x 4" sizes
- Rounded edges
- #1 southern yellow pine

## (U) UNTREATED

(PT) PRESSURE TREATED • Environmentally friendly (ACQ)

- Kiln dried before and after treatment
- (T) REDWOOD STAIN • Sealed in redwood stain with wood preservative

## ALUMINUM PLANKS

- 2" x 10" size
- 6063-T6 extruded aluminum alloy





## RECYCLED PLANKS

- 2" x 10", 2" x 4", 3" x 4", and 4" x 4" sizes
- Rounded edges
- + 100% recycled plastic with color
- Ask about custom color options

| (GRY) GRAY  |   |
|-------------|---|
| (CDR) CEDAR |   |
| (BRN) BROWN | I |
| (GRN) GREEN |   |
|             |   |



Most 2" x 10" recycled plastic planking is reinforced with steel flat bars to prevent sagging and warping.