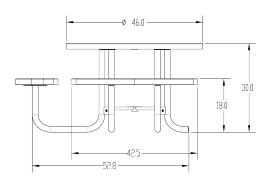

# **46" Round Portable Table**

## 3 Seat

Model: 543-6011

## **Mount Options:**

Portable