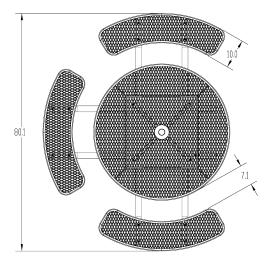

# **46" Round Portable Table**

## 3 Seat

Model: 543-6011

#### **Materials:**

3/4" #9 Expanded Metal or 1/2" Punched Steel 3/4" x 2" Angle Iron Outer Frame 1-1/2" x 1/4" Flat Steel Inside bracing 2" Round Tubing Frame Material 2" x 2" Angle Iron Frame Bracing 1" Round Tubing Cross Braces