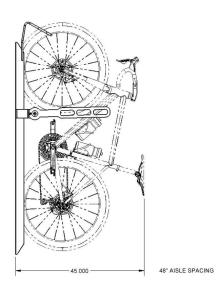

## **Product Specifications**

- Pivoting lock bar allows optimized locking position on all bike frames and is shaped to prevent theft by use of a pipe cutter
- Full length bike tracs protect walls and provide support for both front and rear wheels for greater stability.
- Accommodates fat bikes tires up to 5" wide
- Tracs can be staggered in height to limit handlebar interference between bikes