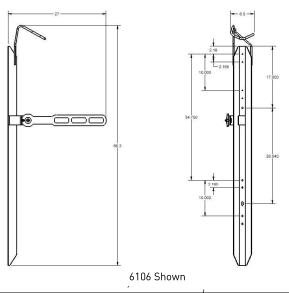

# **Product Dimensions**

| Dimensions |                       |        |       |
|------------|-----------------------|--------|-------|
| Model #    | Description           | Length | Width |
| 6106       | Bike Trac w/ Lock Bar | 66.3"  | 6.5"  |
|            |                       |        |       |