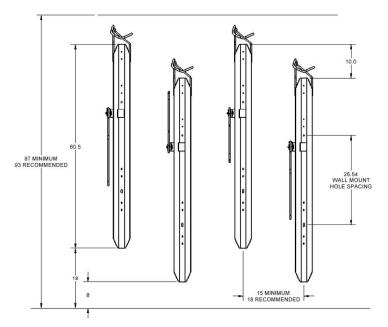

### **Recommended Setbacks**

87" minimum ceiling Powder Coaheight, (black only 93" recommended ceiling height

1 year warrant

Recommended anchor: #28879 For concrete walls All other surfaces contact local hardware store