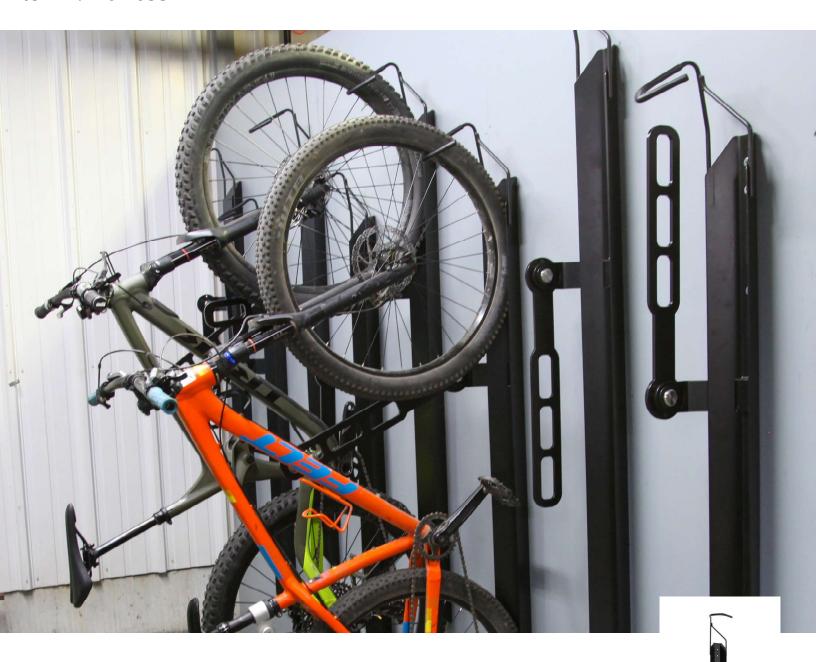

# **Wall Mounted Bike Track**

Item #: 116-1035

The Bike Trac is a robust wall mounted rack that can accommodate the widest range of bikes from narrow road wheels to full size fat tires. Available with a pivoting locking arm that adjusts to the ideal position for your bike and folds out of the way when not in use.

## **Product Specifications**

- Pivoting lock bar allows optimized locking position on all bike frames and is shaped to prevent theft by use of a pipe cutter
- Full length bike tracs protect walls and provide support for both front and rear wheels for greater stability.
- Accommodates fat bikes tires up to 5" wide
- Tracs can be staggered in height to limit handlebar interference between bikes