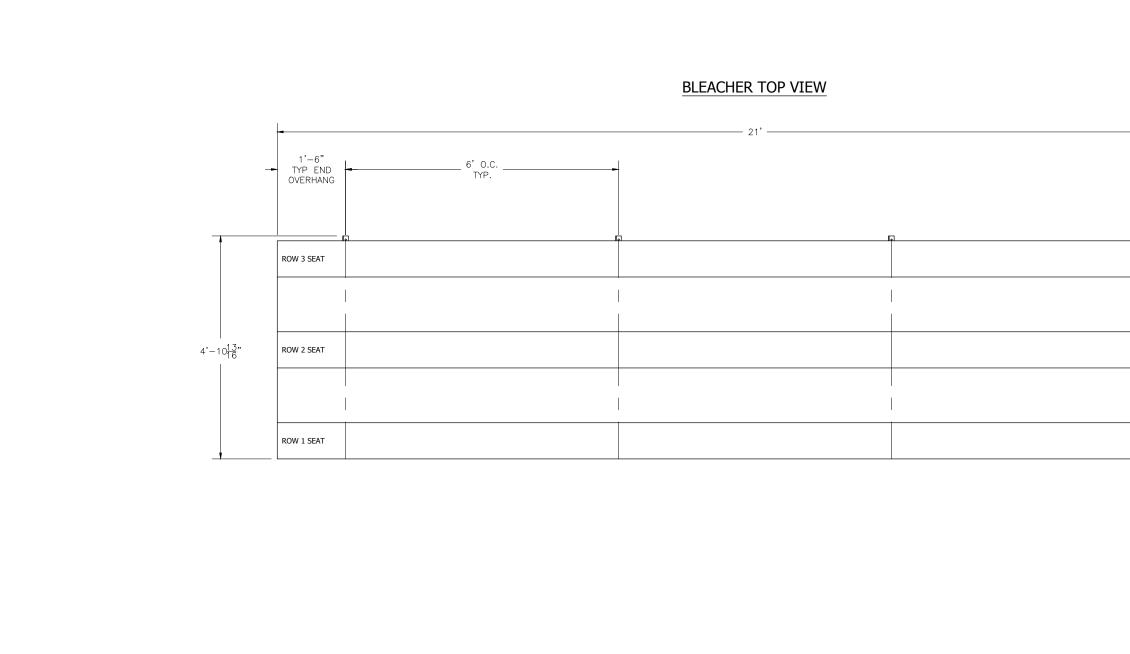

## 3 Row Aluminum Bleachers - Baseline Series

Item No: 569-1302 Bleacher Length: 21'

> CS.1 TD.1 BA.1 PF.1

COVER SHEET
BLEACHER SEATING PLAN
BLEACHER ASSEMBLY
PLANK & FRAMING PLAN

| SECTION                    | GROSS | ACTUAL | NO. OF | NET   |
|----------------------------|-------|--------|--------|-------|
| LENGTH                     | SEATS | SEATS  | ROWS   | SEATS |
| 21                         | 14.00 | 14.00  | 3      | 42    |
|                            |       | NET    | SEATS  | 42    |
| WHEELCHAIR SPACES          |       |        | 0      |       |
| TOTAL NET SEATING CAPACITY |       |        |        | 42    |
| (BASED ON 18" PER SEAT)    |       |        |        |       |

| _                |         |       |   |                 |      |
|------------------|---------|-------|---|-----------------|------|
| 5.               | APPROVE | ) вү: | / | DRAWN BY:       |      |
| her Seating Plan |         |       |   |                 |      |
| #:               |         |       |   | DRAWING NUMBER: | TD.1 |
|                  |         |       |   |                 |      |