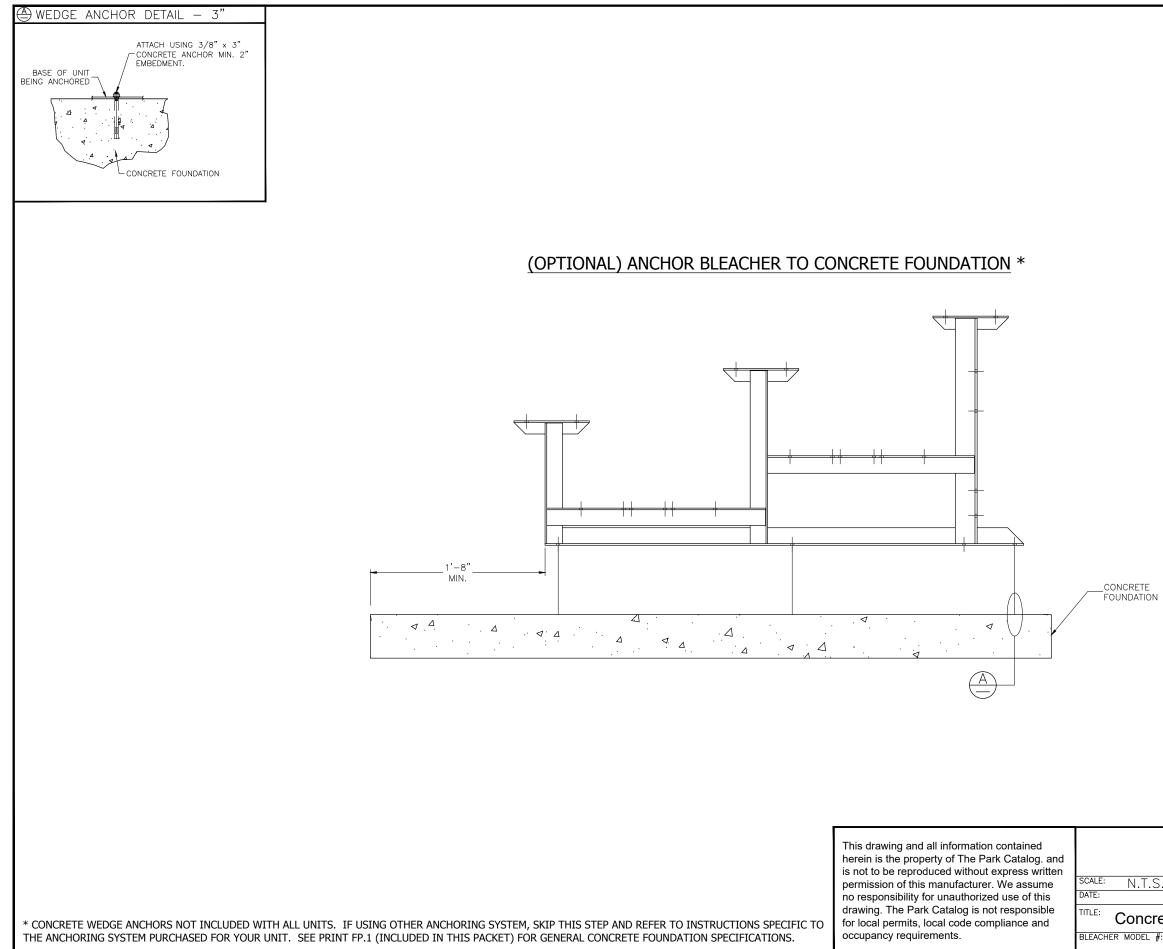

|       | APPROVED BY:  | DRAWN BY:       |     |
|-------|---------------|-----------------|-----|
| te Ar | nchoring Plan | I               |     |
|       |               | DRAWING NUMBER: | TD. |

| APPROVED BY:               | DRAWN BY:       |  |  |
|----------------------------|-----------------|--|--|
| //                         |                 |  |  |
| her Plank and Framing Plan |                 |  |  |
| ¥:                         | DRAWING NUMBER: |  |  |