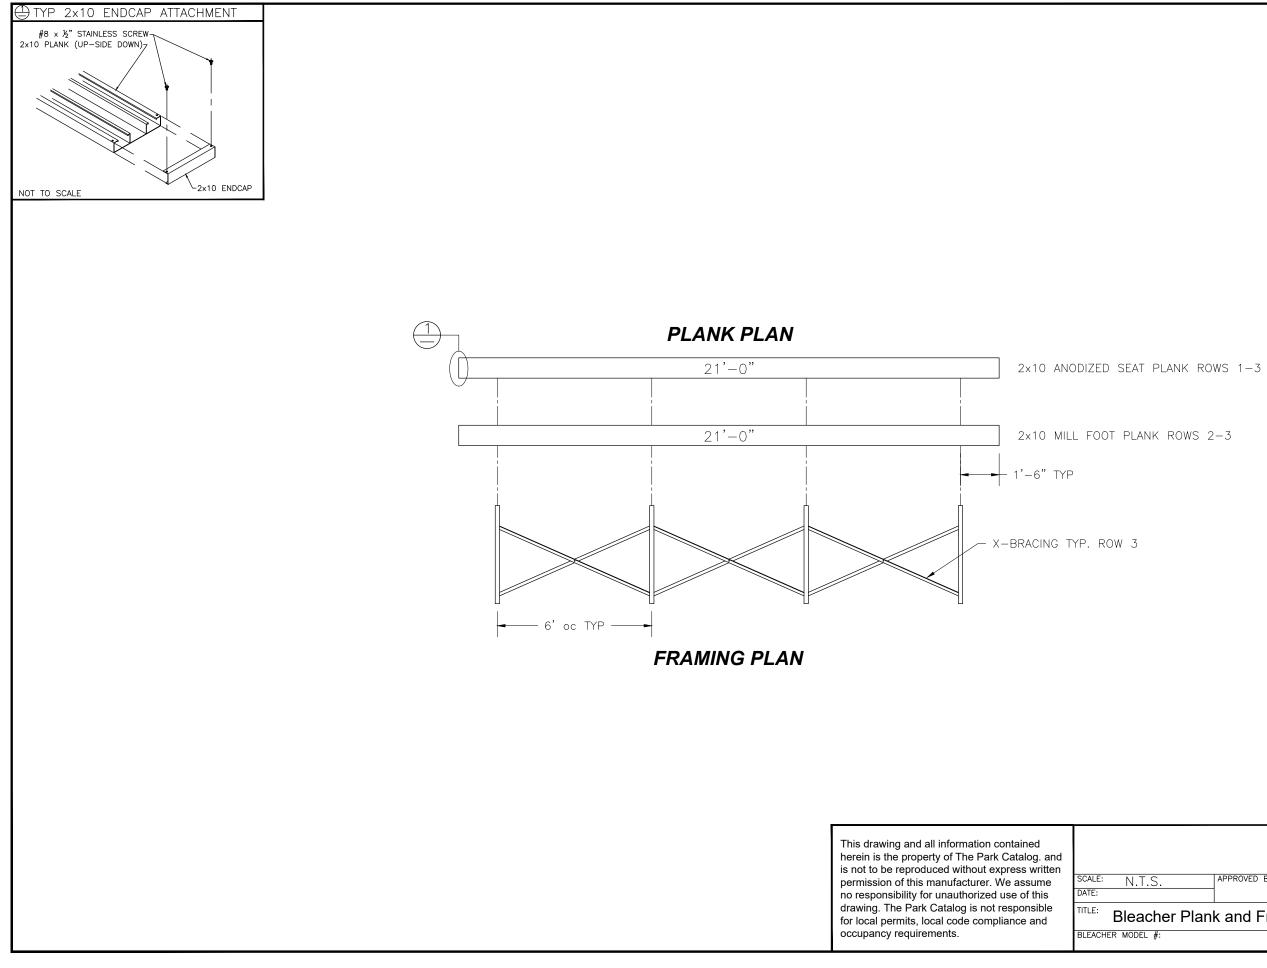

|       | APPROVED BY:  | DRAWN BY:       |     |
|-------|---------------|-----------------|-----|
| te Ar | nchoring Plan | I               |     |
|       |               | DRAWING NUMBER: | TD. |

| APPROVED BY:               | DRAWN BY:       |  |  |
|----------------------------|-----------------|--|--|
| //                         |                 |  |  |
| her Plank and Framing Plan |                 |  |  |
| ¥:                         | DRAWING NUMBER: |  |  |