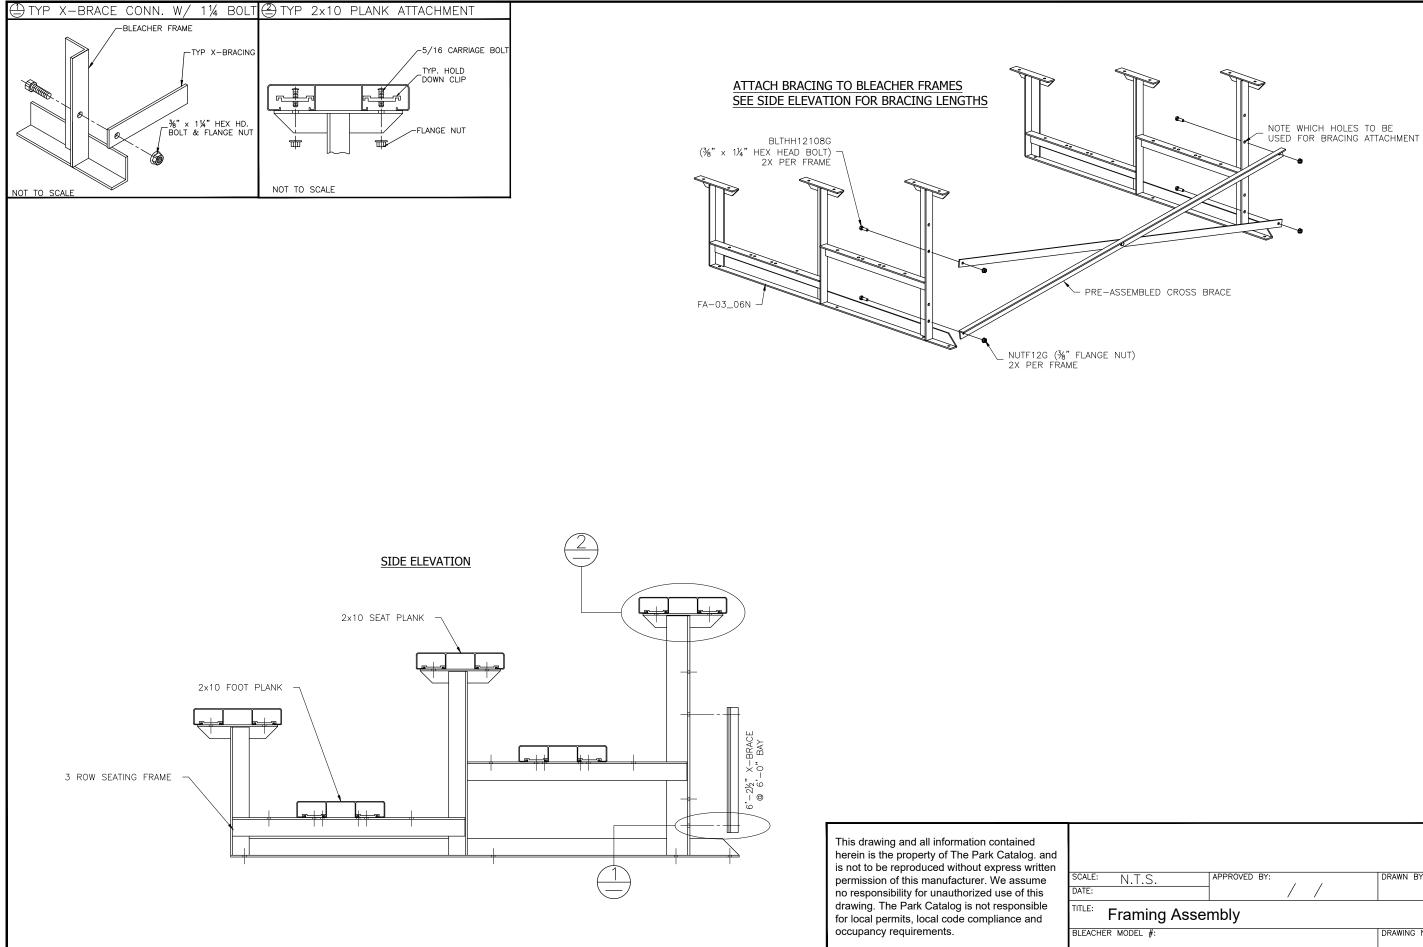

## PRE-ASSEMBLE X-BRACE PAIR(S)

| S.           | APPROVED BY: | / | DRAWN BY:            |  |
|--------------|--------------|---|----------------------|--|
|              | / /          |   |                      |  |
| ing Assembly |              |   |                      |  |
| #:           |              |   | drawing number: TD.1 |  |
|              |              |   |                      |  |