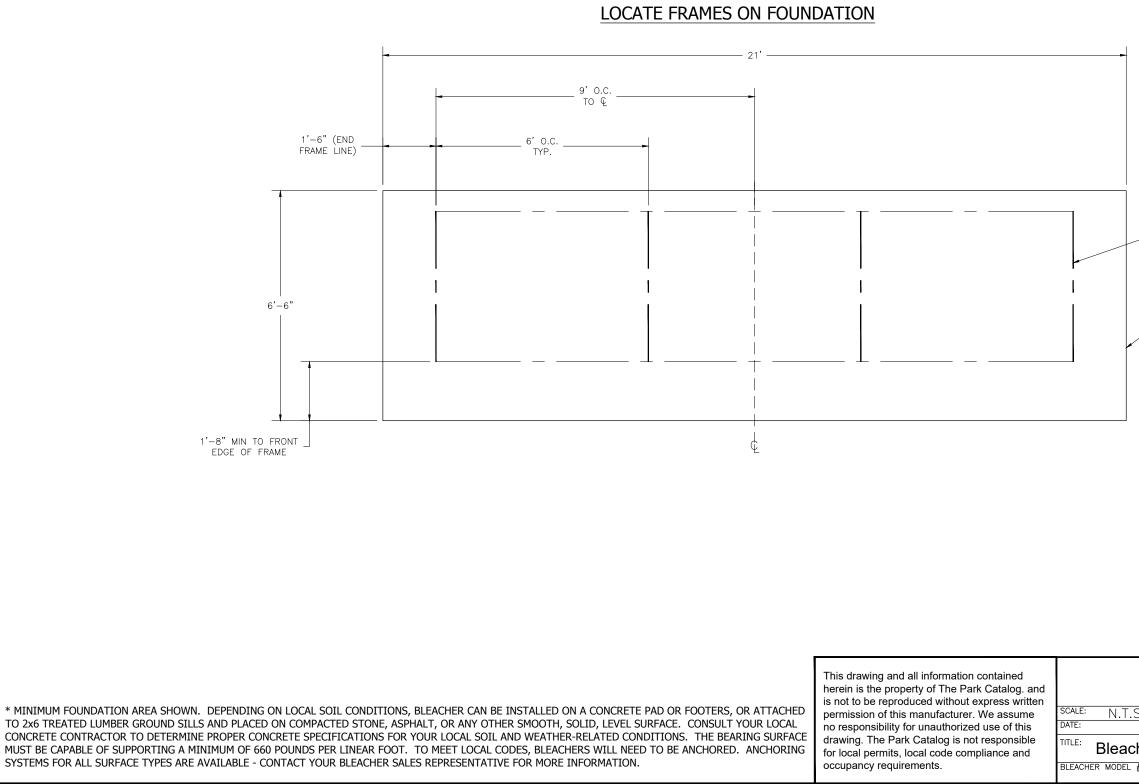

## PRE-ASSEMBLE X-BRACE PAIR(S)

| S.           | APPROVED BY: | / | DRAWN BY:            |  |
|--------------|--------------|---|----------------------|--|
|              | / /          |   |                      |  |
| ing Assembly |              |   |                      |  |
| #:           |              |   | drawing number: TD.1 |  |
|              |              |   |                      |  |