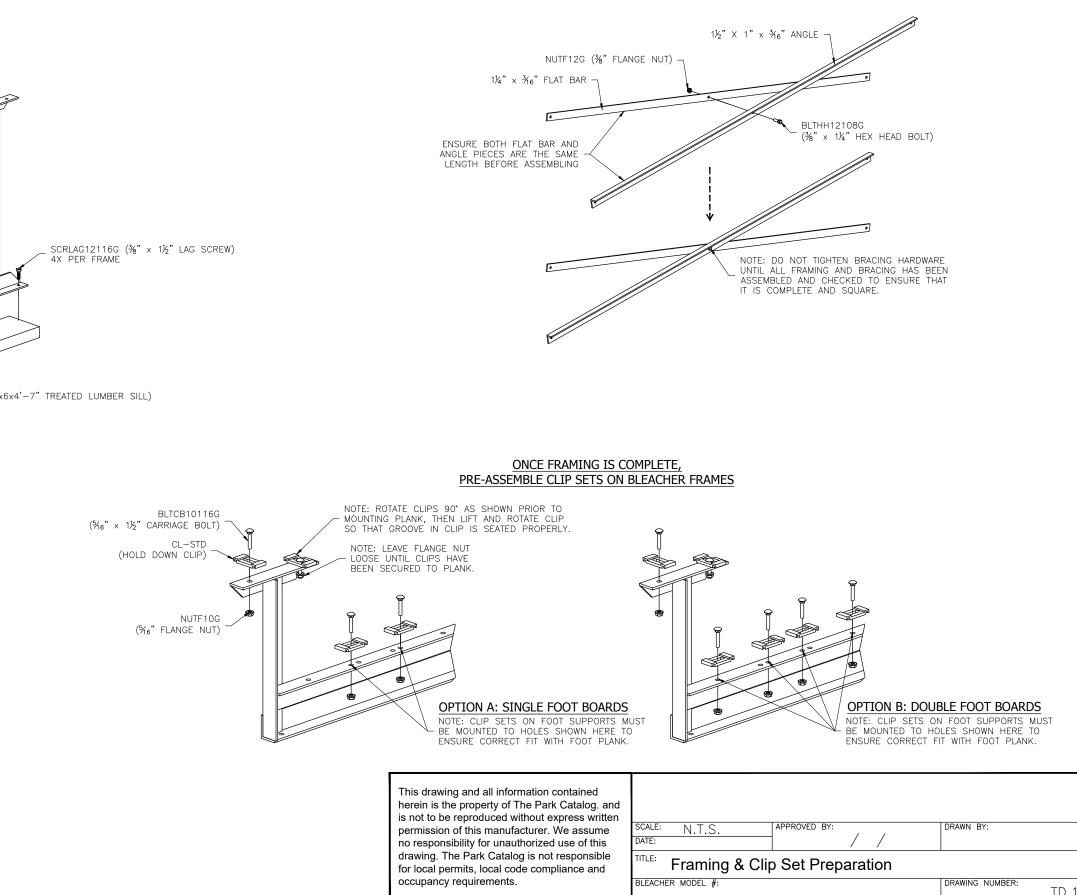

## PRE-ASSEMBLE X-BRACE PAIR(S)

| S.           | APPROVED BY: | / | DRAWN BY:            |  |
|--------------|--------------|---|----------------------|--|
|              | / /          |   |                      |  |
| ing Assembly |              |   |                      |  |
| #:           |              |   | drawing number: TD.1 |  |
|              |              |   |                      |  |