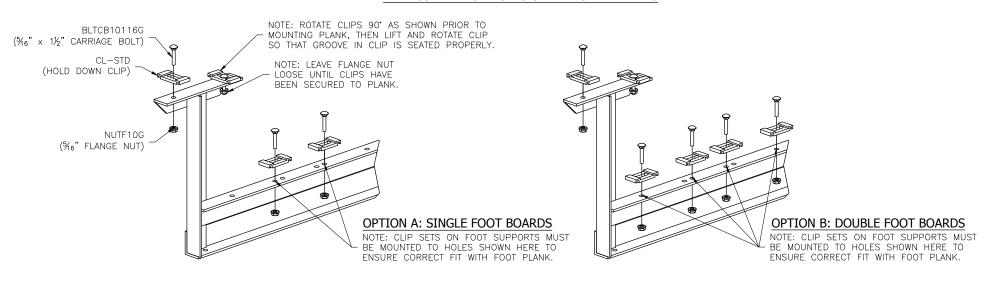

## ONCE FRAMING IS COMPLETE, PRE-ASSEMBLE CLIP SETS ON BLEACHER FRAMES

| SCALE: | N.T.S.        | APPROVED BY: |      |     | DRAWN   | BY:       |      |
|--------|---------------|--------------|------|-----|---------|-----------|------|
| DATE:  |               |              | /    | /   |         |           |      |
| TITLE: | Framing & Cli | p Set Prepa  | rati | ion |         |           |      |
| BLEACH | ER MODEL #:   |              |      |     | DRAWING | G NUMBER: | TD.1 |
|        |               |              |      |     |         |           |      |