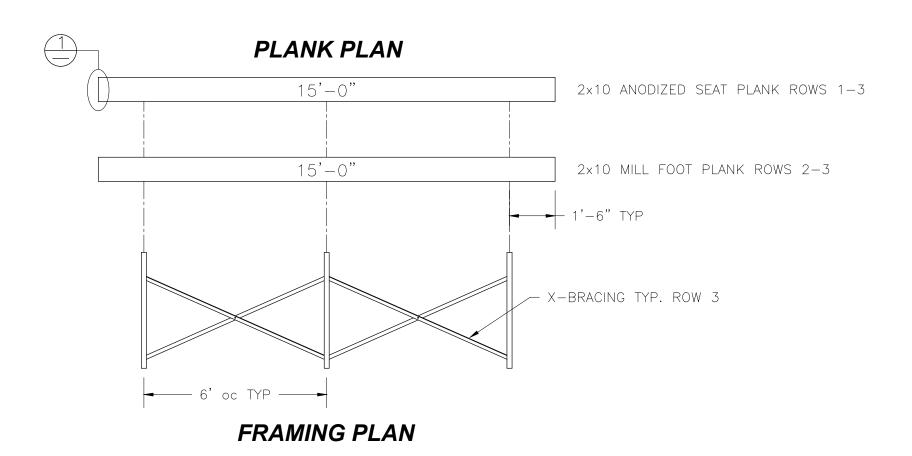

| scale: N.T.S.                   | APPROVED BY: | DRAWN BY:       |      |  |  |
|---------------------------------|--------------|-----------------|------|--|--|
| DATE:                           | / /          |                 |      |  |  |
| Bleacher Plank and Framing Plan |              |                 |      |  |  |
| BLEACHER MODEL #:               |              | DRAWING NUMBER: | TD.1 |  |  |