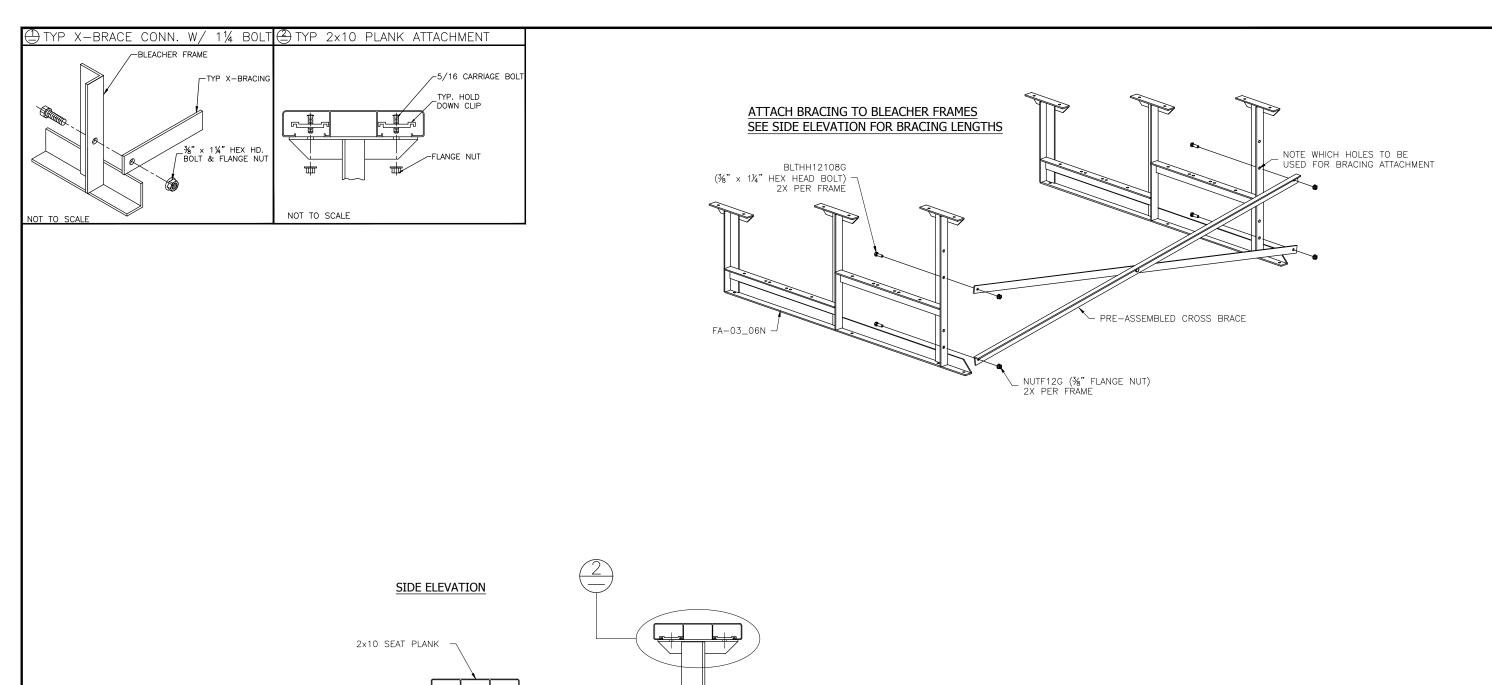

#### PRE-ASSEMBLE X-BRACE PAIR(S)

## ONCE FRAMING IS COMPLETE, PRE-ASSEMBLE CLIP SETS ON BLEACHER FRAMES

| SCALE: | N.T.S.        | APPROVED BY: |      |     | DRAWN   | BY:       |      |
|--------|---------------|--------------|------|-----|---------|-----------|------|
| DATE:  |               |              | /    | /   |         |           |      |
| TITLE: | Framing & Cli | p Set Prepa  | rati | ion |         |           |      |
| BLEACH | ER MODEL #:   |              |      |     | DRAWING | G NUMBER: | TD.1 |
|        |               |              |      |     |         |           |      |