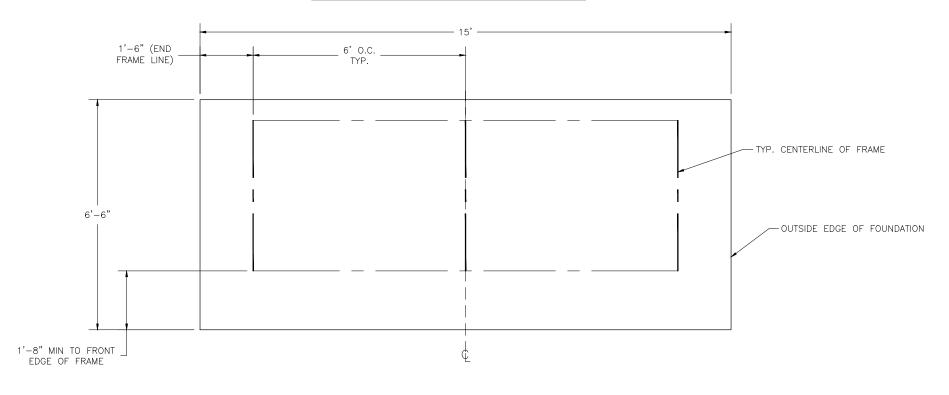

#### LOCATE FRAMES ON FOUNDATION

\* MINIMUM FOUNDATION AREA SHOWN. DEPENDING ON LOCAL SOIL CONDITIONS, BLEACHER CAN BE INSTALLED ON A CONCRETE PAD OR FOOTERS, OR ATTACHED TO 2x6 TREATED LUMBER GROUND SILLS AND PLACED ON COMPACTED STONE, ASPHALT, OR ANY OTHER SMOOTH, SOLID, LEVEL SURFACE. CONSULT YOUR LOCAL CONCRETE CONTRACTOR TO DETERMINE PROPER CONCRETE SPECIFICATIONS FOR YOUR LOCAL SOIL AND WEATHER-RELATED CONDITIONS. THE BEARING SURFACE MUST BE CAPABLE OF SUPPORTING A MINIMUM OF 660 POUNDS PER LINEAR FOOT. TO MEET LOCAL CODES, BLEACHERS WILL NEED TO BE ANCHORED. ANCHORING SYSTEMS FOR ALL SURFACE TYPES ARE AVAILABLE - CONTACT YOUR BLEACHER SALES REPRESENTATIVE FOR MORE INFORMATION.

| SCALE: N.T.S.            | APPROVED BY: | DRAWN BY:       |      |  |  |
|--------------------------|--------------|-----------------|------|--|--|
| DATE:                    | $\neg$ / /   |                 |      |  |  |
| Bleacher Foundation Plan |              |                 |      |  |  |
| BLEACHER MODEL #:        |              | DRAWING NUMBER: | TD.1 |  |  |