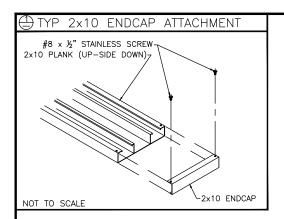

| scale: N.T.S.                   | APPROVED BY: | DRAWN BY:       |      |  |  |
|---------------------------------|--------------|-----------------|------|--|--|
| DATE:                           | / /          |                 |      |  |  |
| Bleacher Plank and Framing Plan |              |                 |      |  |  |
| BLEACHER MODEL #:               |              | DRAWING NUMBER: | TD.1 |  |  |