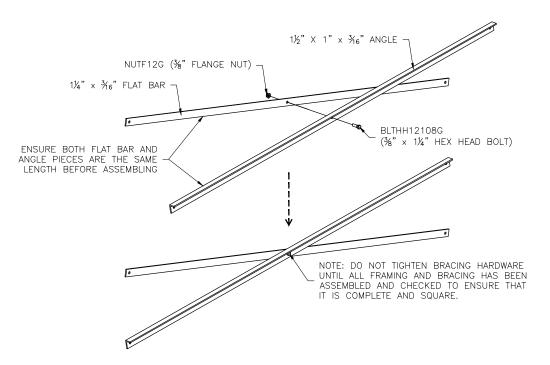

#### PRE-ASSEMBLE X-BRACE PAIR(S)

| d<br>1 |                     |              |                      |  |  |  |
|--------|---------------------|--------------|----------------------|--|--|--|
|        | SCALE: N.T.S. DATE: | APPROVED BY: | DRAWN BY:            |  |  |  |
|        | Framing Assembly    |              |                      |  |  |  |
|        | BLEACHER MODEL #:   |              | DRAWING NUMBER: TD.1 |  |  |  |