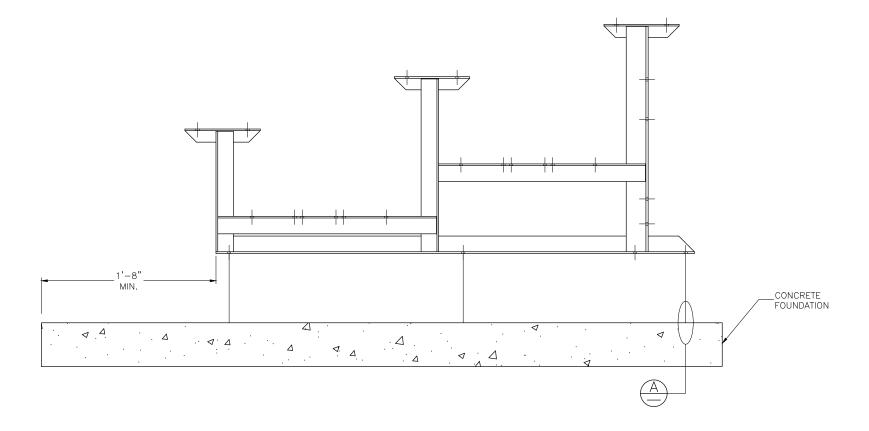

#### LOCATE FRAMES ON FOUNDATION

\* MINIMUM FOUNDATION AREA SHOWN. DEPENDING ON LOCAL SOIL CONDITIONS, BLEACHER CAN BE INSTALLED ON A CONCRETE PAD OR FOOTERS, OR ATTACHED TO 2x6 TREATED LUMBER GROUND SILLS AND PLACED ON COMPACTED STONE, ASPHALT, OR ANY OTHER SMOOTH, SOLID, LEVEL SURFACE. CONSULT YOUR LOCAL CONCRETE CONTRACTOR TO DETERMINE PROPER CONCRETE SPECIFICATIONS FOR YOUR LOCAL SOIL AND WEATHER-RELATED CONDITIONS. THE BEARING SURFACE MUST BE CAPABLE OF SUPPORTING A MINIMUM OF 660 POUNDS PER LINEAR FOOT. TO MEET LOCAL CODES, BLEACHERS WILL NEED TO BE ANCHORED. ANCHORING SYSTEMS FOR ALL SURFACE TYPES ARE AVAILABLE - CONTACT YOUR BLEACHER SALES REPRESENTATIVE FOR MORE INFORMATION.

### (OPTIONAL) ANCHOR BLEACHER TO CONCRETE FOUNDATION \*

This drawing and all information contained herein is the property of The Park Catalog. and is not to be reproduced without express written permission of this manufacturer. We assume no responsibility for unauthorized use of this drawing. The Park Catalog is not responsible for local permits, local code compliance and occupancy requirements.

SCALE: N.T.S. | APPROVED BY: | DRAWN BY: |

DATE: | / | |

TITLE: Concrete Anchoring Plan

BLEACHER MODEL #: | DRAWING NUMBER: | TD. 1

\* CONCRETE WEDGE ANCHORS NOT INCLUDED WITH ALL UNITS. IF USING OTHER ANCHORING SYSTEM, SKIP THIS STEP AND REFER TO INSTRUCTIONS SPECIFIC TO THE ANCHORING SYSTEM PURCHASED FOR YOUR UNIT. SEE PRINT FP.1 (INCLUDED IN THIS PACKET) FOR GENERAL CONCRETE FOUNDATION SPECIFICATIONS.