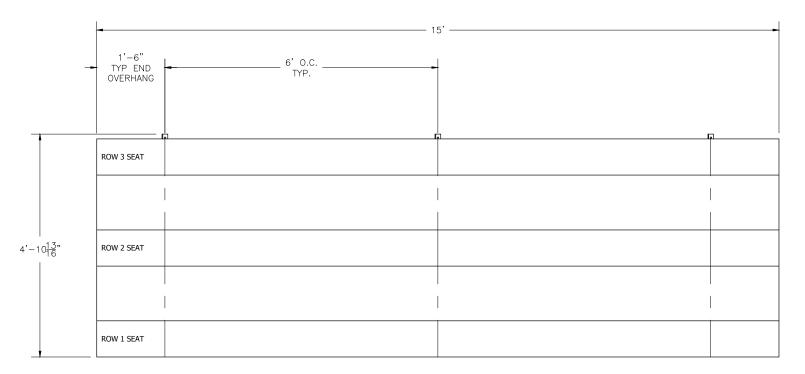

#### **BLEACHER TOP VIEW**

 SECTION GROSS ACTUAL NO. OF LENGTH SEATS SEATS ROWS SEATS
 NET SEATS

 15
 10.00
 10.00
 3
 30

 NET SEATS
 30
 NET SEATS
 0

 TOTAL NET SEATING CAPACITY (BASED ON 18" PER SEAT)
 30

| SCALE: N.T.S.         | APPROVED BY: | DRAWN BY:            |  |  |  |
|-----------------------|--------------|----------------------|--|--|--|
| DATE:                 | / /          |                      |  |  |  |
| Bleacher Seating Plan |              |                      |  |  |  |
| BLEACHER MODEL #:     |              | DRAWING NUMBER: TD.1 |  |  |  |