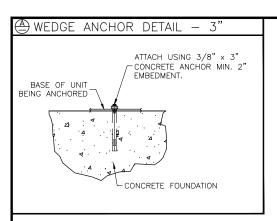

### (OPTIONAL) ANCHOR BLEACHER TO CONCRETE FOUNDATION \*

This drawing and all information contained herein is the property of The Park Catalog. and is not to be reproduced without express written permission of this manufacturer. We assume no responsibility for unauthorized use of this drawing. The Park Catalog is not responsible for local permits, local code compliance and occupancy requirements.

SCALE: N.T.S. | APPROVED BY: | DRAWN BY: |

DATE: | / | |

TITLE: Concrete Anchoring Plan

BLEACHER MODEL #: | DRAWING NUMBER: | TD. 1

\* CONCRETE WEDGE ANCHORS NOT INCLUDED WITH ALL UNITS. IF USING OTHER ANCHORING SYSTEM, SKIP THIS STEP AND REFER TO INSTRUCTIONS SPECIFIC TO THE ANCHORING SYSTEM PURCHASED FOR YOUR UNIT. SEE PRINT FP.1 (INCLUDED IN THIS PACKET) FOR GENERAL CONCRETE FOUNDATION SPECIFICATIONS.