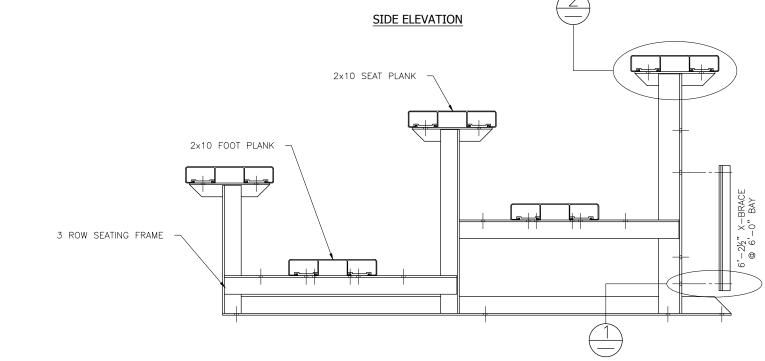

| scale: N.T.S.                   | APPROVED BY: | DRAWN BY:       |      |  |  |
|---------------------------------|--------------|-----------------|------|--|--|
| DATE:                           | / /          |                 |      |  |  |
| Bleacher Plank and Framing Plan |              |                 |      |  |  |
| BLEACHER MODEL #:               |              | DRAWING NUMBER: | TD.1 |  |  |