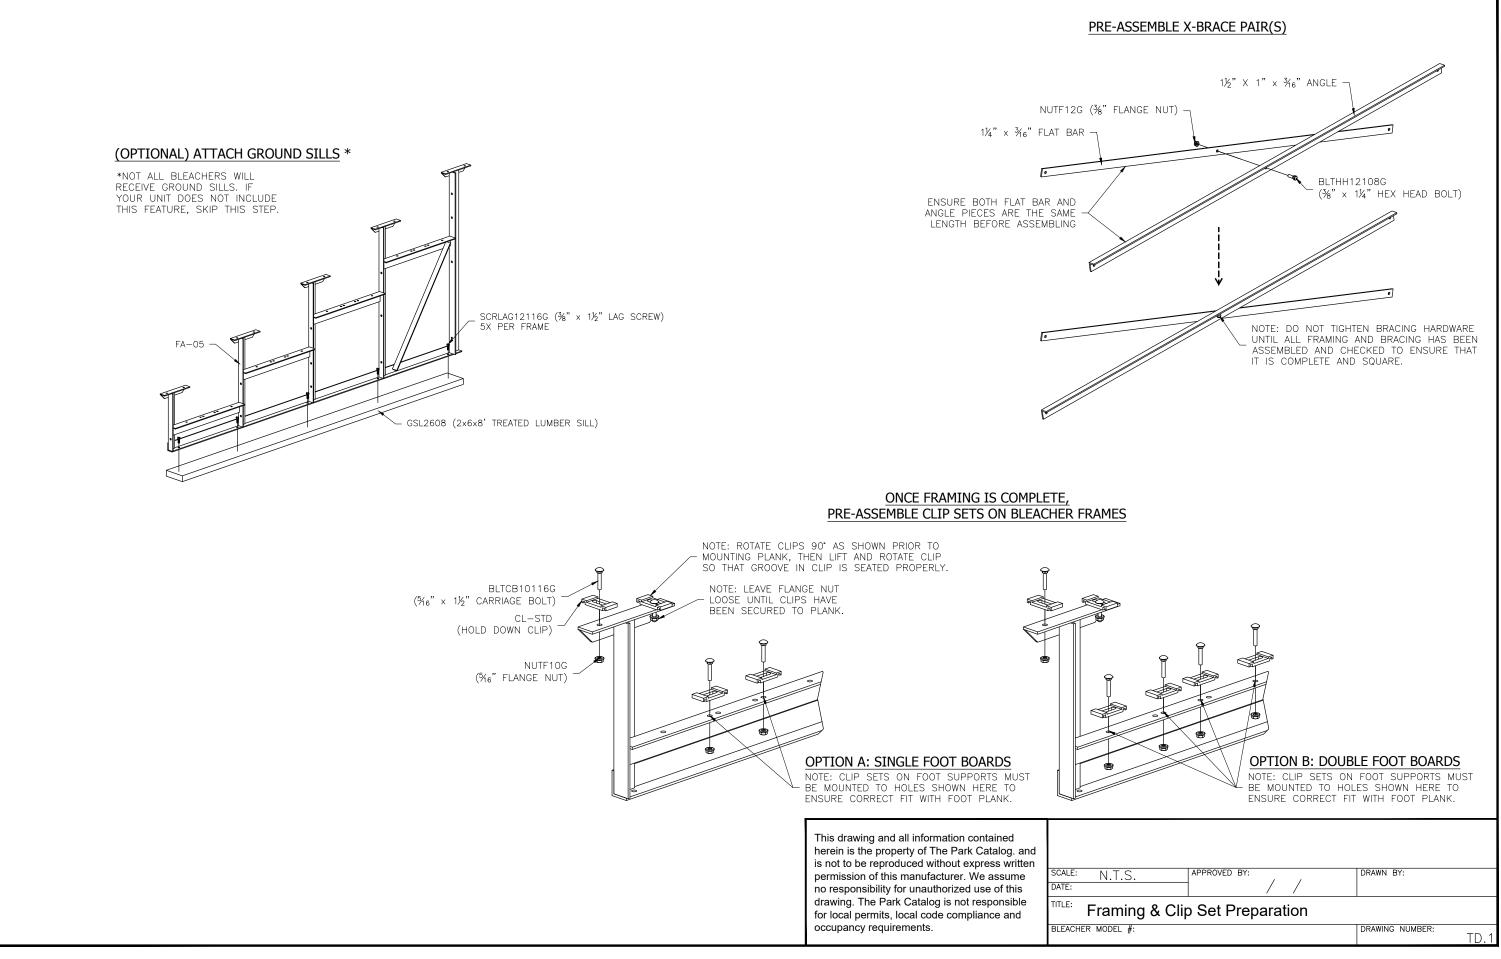

## **5 Row Aluminum Bleachers - Baseline Series**

Item No: 569-1304 Bleacher Length: 15'

> CS.1 TD.1 FP.1 BA.1 BA.2 BA.3 AP.1 PF.1 GR.1

COVER SHEET
BLEACHER SEATING PLAN
FOUNDATION PLAN
BLEACHER FRAMING & CLIP PRE-ASSEMBLY
BLEACHER BRACING LOCATION PLAN
BLEACHER ASSEMBLY
ANCHORING PLAN
PLANK & FRAMING PLAN
GUARDRAIL ASSEMBLY