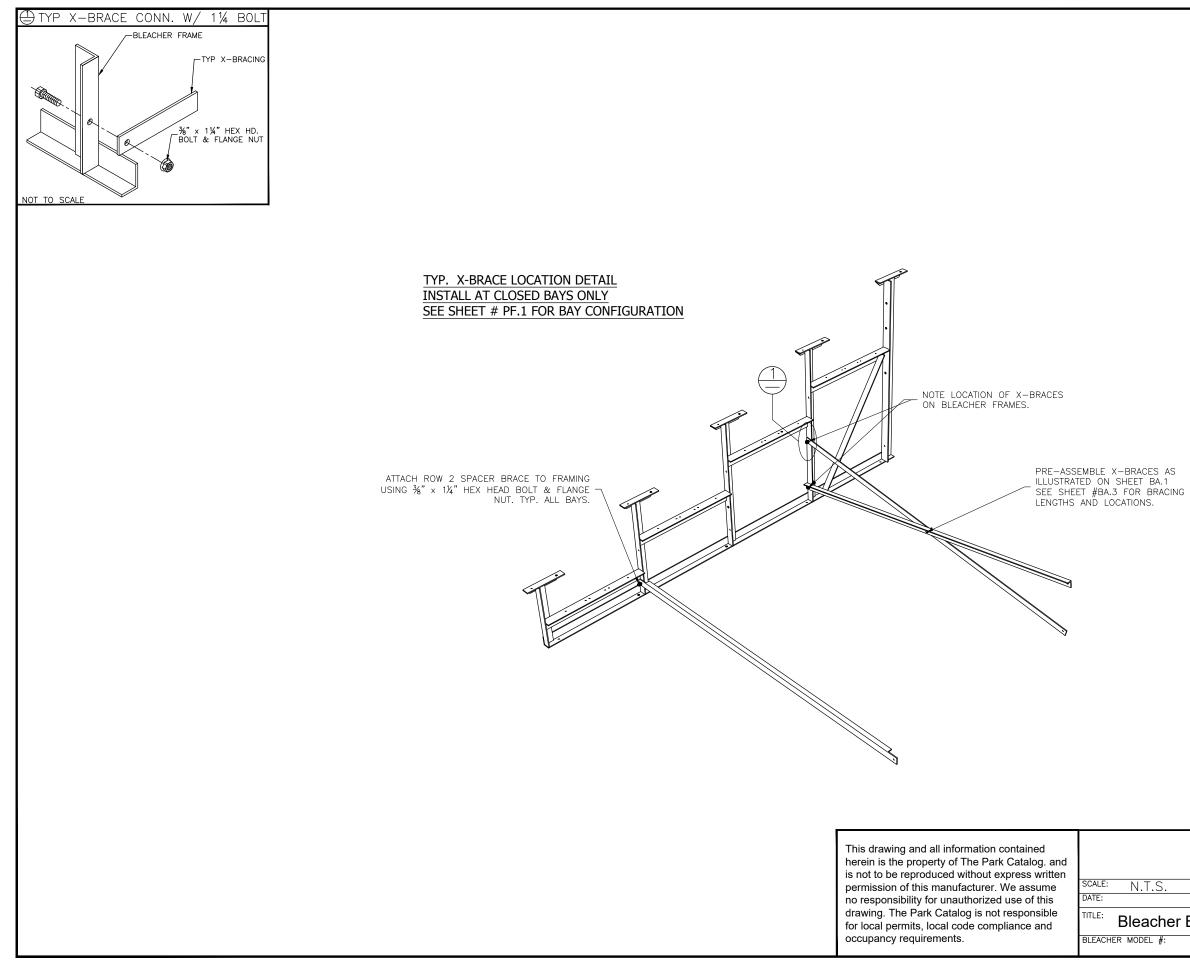

| _                         |              |  |                 |      |
|---------------------------|--------------|--|-----------------|------|
| 5.                        | APPROVED BY: |  | DRAWN BY:       |      |
| her Bracing Location Plan |              |  |                 |      |
| #:                        |              |  | DRAWING NUMBER: | TD.1 |
|                           |              |  |                 |      |