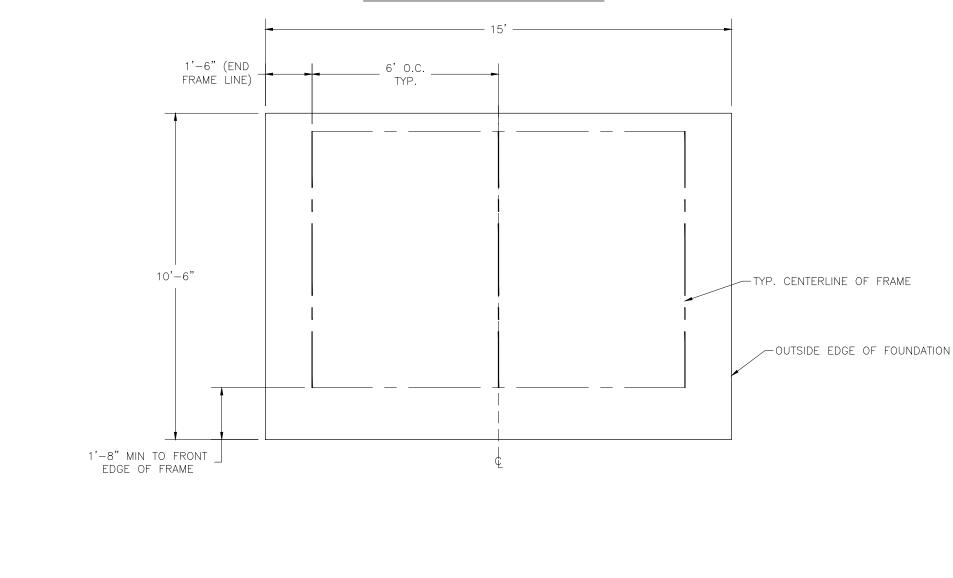

## LOCATE FRAMES ON FOUNDATION

\* MINIMUM FOUNDATION AREA SHOWN. DEPENDING ON LOCAL SOIL CONDITIONS, BLEACHER CAN BE INSTALLED ON A CONCRETE PAD OR FOOTERS, OR ATTACHED TO 2x6 TREATED LUMBER GROUND SILLS AND PLACED ON COMPACTED STONE, ASPHALT, OR ANY OTHER SMOOTH, SOLID, LEVEL SURFACE. CONSULT YOUR LOCAL CONCRETE CONTRACTOR TO DETERMINE PROPER CONCRETE SPECIFICATIONS FOR YOUR LOCAL SOIL AND WEATHER-RELATED CONDITIONS. THE BEARING SURFACE MUST BE CAPABLE OF SUPPORTING A MINIMUM OF 660 POUNDS PER LINEAR FOOT. TO MEET LOCAL CODES, BLEACHERS WILL NEED TO BE ANCHORED. ANCHORING SYSTEMS FOR ALL SURFACE TYPES ARE AVAILABLE - CONTACT YOUR BLEACHER SALES REPRESENTATIVE FOR MORE INFORMATION.

| õ.      | APPROVED BY: | / / | DRAWN BY:       |      |
|---------|--------------|-----|-----------------|------|
| her Fou | ndation Plan |     |                 |      |
| #:      |              |     | DRAWING NUMBER: | TD.1 |
|         |              |     |                 |      |