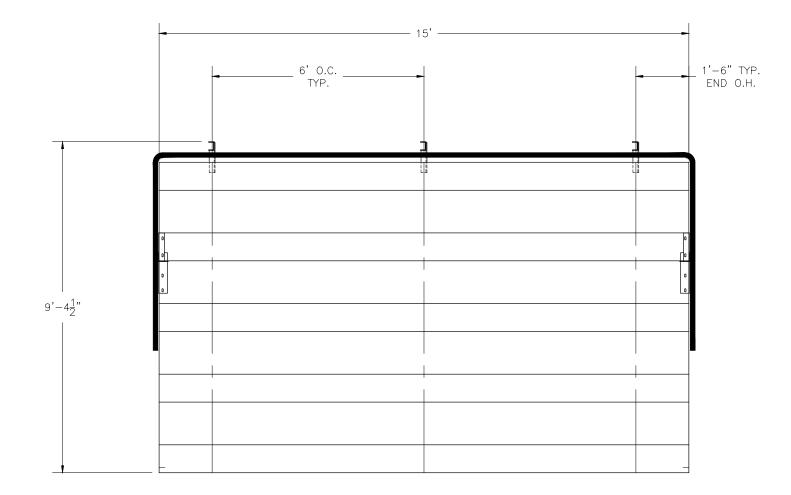

| ò.      | APPROVED BY: |  | DRAWN BY:     |    |      |
|---------|--------------|--|---------------|----|------|
| her Sea | ting Plan    |  |               |    |      |
| #:      |              |  | DRAWING NUMBE | R: | TD.1 |
|         |              |  |               |    |      |