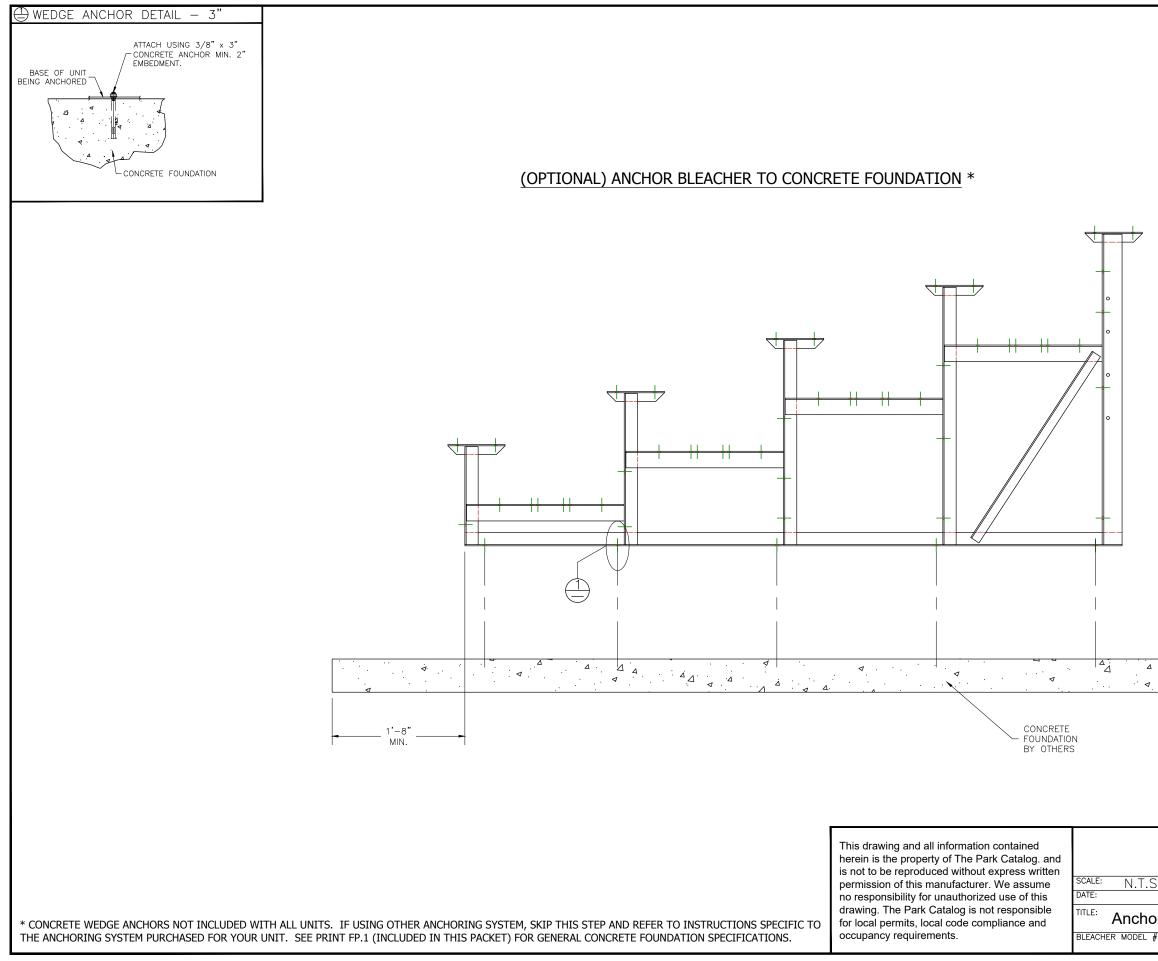

## LOCATE FRAMES ON FOUNDATION

\* MINIMUM FOUNDATION AREA SHOWN. DEPENDING ON LOCAL SOIL CONDITIONS, BLEACHER CAN BE INSTALLED ON A CONCRETE PAD OR FOOTERS, OR ATTACHED TO 2x6 TREATED LUMBER GROUND SILLS AND PLACED ON COMPACTED STONE, ASPHALT, OR ANY OTHER SMOOTH, SOLID, LEVEL SURFACE. CONSULT YOUR LOCAL CONCRETE CONTRACTOR TO DETERMINE PROPER CONCRETE SPECIFICATIONS FOR YOUR LOCAL SOIL AND WEATHER-RELATED CONDITIONS. THE BEARING SURFACE MUST BE CAPABLE OF SUPPORTING A MINIMUM OF 660 POUNDS PER LINEAR FOOT. TO MEET LOCAL CODES, BLEACHERS WILL NEED TO BE ANCHORED. ANCHORING SYSTEMS FOR ALL SURFACE TYPES ARE AVAILABLE - CONTACT YOUR BLEACHER SALES REPRESENTATIVE FOR MORE INFORMATION.

| APPROVED BY: | DRAWN BY:       |
|--------------|-----------------|
| <u> </u>     |                 |
| oring Plan   | DRAWING NUMBER: |
|              | TD.1            |
|              |                 |